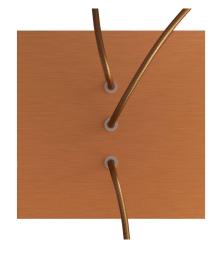

#### Technical data for LARGE Square Ceiling Canopy Kit - Rose One System

- LARGE Extra Deep Rose One Ceiling Canopy
- Diameter: 4.7 inches
- Height: 1.38 inches
- Material: metalBracket fasteners
- 4 Caps and 4 rubber grommets are included for side holes
- LARGE Rose One Cover
- Material: aluminum or dibond
- Length of each side: 7.87 inches
- Hole diameters: 10 mm (3/8")
- Thickness: if aluminum 1 mm, if dibond 3 mm
- Clear plastic cable clamp strain reliefs included (1 per hole)