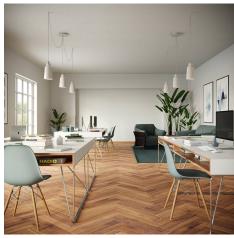

#### **Product short description:**

This Rose One Canopy Kit comes with EVERYTHING you need to make your own 3 hole pendant light utilizing our LARGE Rose One Canopy & square Cover.

What sets this apart from our regular pendant light canopies is that this is a two part system with an extra deep ceiling canopy that allows for easier wiring of connections, as well as a wide cover over the canopy that allows you to create pendant lights, swag chandeliers, cluster lights and more with even greater impact.