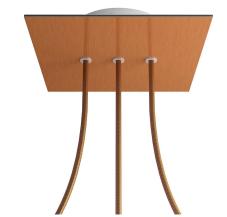

## **Product title:**

3 In-line Holes - LARGE Square Ceiling Canopy Kit - Rose One System

This Rose One Canopy Kit includes the following: a LARGE Rose One Cover (7.87" diameter) with pre-drilled holes; a LARGE Extra Deep Rose One Canopy (4.7" diameter); cable clamp strain reliefs; and all brackets & mounting hardware.

#### Technical data for LARGE Square Ceiling Canopy Kit - Rose One System

- LARGE Extra Deep Rose One Ceiling Canopy
- Diameter: 4.7 inches
- Height: 1.38 inches
- Material: metalBracket fasteners
- 4 Caps and 4 rubber grommets are included for side holes
- LARGE Rose One Cover
- Material: aluminum or dibond
- Length of each side: 7.87 inches
- Hole diameters: 10 mm (3/8")
- Thickness: if aluminum 1 mm, if dibond 3 mm
- Clear plastic cable clamp strain reliefs included (1 per hole)