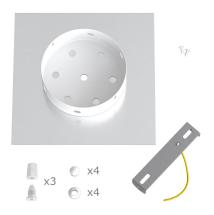

This Rose One Canopy Kit includes the following: a LARGE Rose One Cover (7.87" diameter) with pre-drilled holes; a LARGE Extra Deep Rose One Canopy (4.7" diameter); cable clamp strain reliefs; and all brackets & mounting hardware.

#### Technical data for LARGE Square Ceiling Canopy Kit - Rose One System

- LARGE Extra Deep Rose One Ceiling Canopy
- Diameter: 4.7 inches
- Height: 1.38 inches
- Material: metalBracket fasteners
- 4 Caps and 4 rubber grommets are included for side holes
- LARGE Rose One Cover
- Material: aluminum or dibond
- Length of each side: 7.87 inches
- Hole diameters: 10 mm (3/8")
- Thickness: if aluminum 1 mm, if dibond 3 mm
- Clear plastic cable clamp strain reliefs included (1 per hole)