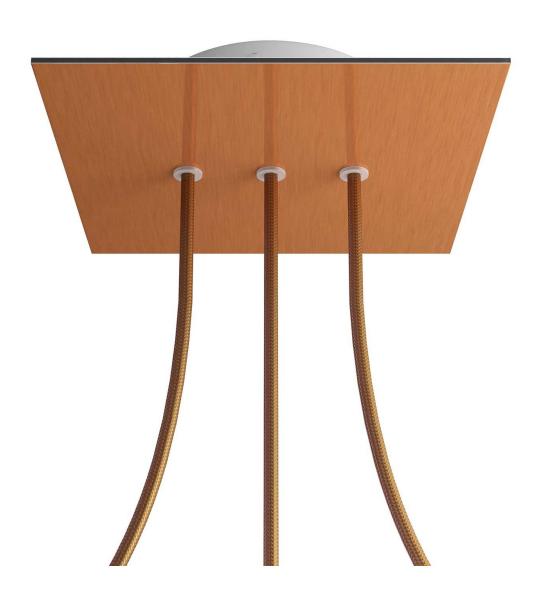

## **Product title:**

3 In-line Holes - LARGE Square Ceiling Canopy Kit - Rose One System

#### **Product short description:**

This Rose One Canopy Kit comes with EVERYTHING you need to make your own 3 hole pendant light utilizing our LARGE Rose One Canopy & square Cover.

What sets this apart from our regular pendant light canopies is that this is a two part system with an extra deep ceiling canopy that allows for easier wiring of connections, as well as a wide cover over the canopy that allows you to create pendant lights, swag chandeliers, cluster lights and more with even greater impact.

This Rose One Canopy Kit includes the following: a LARGE Rose One Cover (7.87" diameter) with pre-drilled holes; a LARGE Extra Deep Rose One Canopy (4.7" diameter); cable clamp strain reliefs; and all brackets & mounting hardware.

#### Technical data for LARGE Square Ceiling Canopy Kit - Rose One System

- LARGE Extra Deep Rose One Ceiling Canopy
- Diameter: 4.7 inches
- Height: 1.38 inches
- Material: metalBracket fasteners
- 4 Caps and 4 rubber grommets are included for side holes
- LARGE Rose One Cover
- Material: aluminum or dibond
- Length of each side: 7.87 inches
- Hole diameters: 10 mm (3/8")
- Thickness: if aluminum 1 mm, if dibond 3 mm
- Clear plastic cable clamp strain reliefs included (1 per hole)