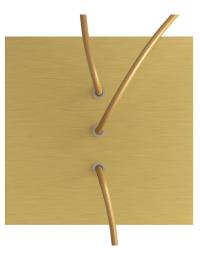

This Rose One Canopy Kit includes the following: a LARGE Rose One Cover (7.87" diameter) with pre-drilled holes; a LARGE Extra Deep Rose One Canopy (4.7" diameter); cable clamp strain reliefs; and all brackets & mounting hardware.

#### Technical data for LARGE Square Ceiling Canopy Kit - Rose One System

- LARGE Extra Deep Rose One Ceiling Canopy
- Diameter: 4.7 inches
- Height: 1.38 inches
- Material: metal
- Bracket fasteners
- 4 Caps and 4 rubber grommets are included for side holes
- LARGE Rose One Cover
- Material: aluminum or dibond
- Length of each side: 7.87 inches
- Hole diameters: 10 mm (3/8")
- Thickness: if aluminum 1 mm, if dibond 3 mm
- Clear plastic cable clamp strain reliefs included (1 per hole)