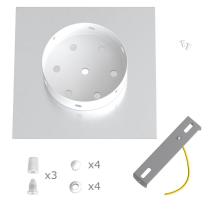

This Rose One Canopy Kit includes the following: a LARGE Rose One Cover (7.87" diameter) with pre-drilled holes; a LARGE Extra Deep Rose One Canopy (4.7" diameter); cable clamp strain reliefs; and all brackets & mounting hardware.

#### Technical data for LARGE Square Ceiling Canopy Kit - Rose One System

- LARGE Extra Deep Rose One Ceiling Canopy
- Diameter: 4.7 inches
- Height: 1.38 inches
- Material: metal
- Bracket fasteners
- 4 Caps and 4 rubber grommets are included for side holes
- LARGE Rose One Cover
- Material: aluminum or dibond
- Length of each side: 7.87 inches
- Hole diameters: 10 mm (3/8")
- Thickness: if aluminum 1 mm, if dibond 3 mm
- Clear plastic cable clamp strain reliefs included (1 per hole)