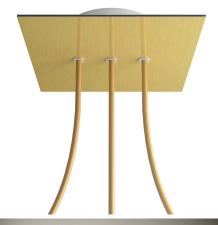

#### Product short description:

This Rose One Canopy Kit comes with EVERYTHING you need to make your own 3 hole pendant light utilizing our LARGE Rose One Canopy & square Cover.

What sets this apart from our regular pendant light canopies is that this is a two part system with an extra deep ceiling canopy that allows for easier wiring of connections, as well as a wide cover over the canopy that allows you to create pendant lights, swag chandeliers, cluster lights and more with even greater impact.

This Rose One Canopy Kit includes the following: a LARGE Rose One Cover (7.87" diameter) with pre-drilled holes; a LARGE Extra Deep Rose One Canopy (4.7" diameter); cable clamp strain reliefs; and all brackets & mounting hardware.