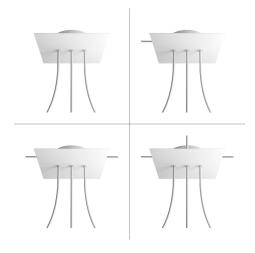

#### Product short description:

This Rose One Canopy Kit comes with EVERYTHING you need to make your own 3 hole pendant light utilizing our LARGE Rose One Canopy & square Cover.

What sets this apart from our regular pendant light canopies is that this is a two part system with an extra deep ceiling canopy that allows for easier wiring of connections, as well as a wide cover over the canopy that allows you to create pendant lights, swag chandeliers, cluster lights and more with even greater impact.

Our Rose One Canopy Kits come in a wide variety of colors and designs. And you can choose from the whichever pre-drilled hole pattern works best for you OR purchase one of our Rose One Cover Un-drilled Blanks and you can create whatever pattern you like!