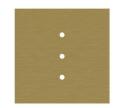

This Rose One Canopy Kit includes the following: a LARGE Rose One Cover (7.87" diameter) with pre-drilled holes; a LARGE Extra Deep Rose One Canopy (4.7" diameter); cable clamp strain reliefs; and all brackets & mounting hardware.

#### Technical data for LARGE Square Ceiling Canopy Kit - Rose One System

- LARGE Extra Deep Rose One Ceiling Canopy
- Diameter: 4.7 inches
- Height: 1.38 inches
- Material: metal
- Bracket fasteners
- 4 Caps and 4 rubber grommets are included for side holes
- LARGE Rose One Cover
- Material: aluminum or dibond
- Length of each side: 7.87 inches
- Hole diameters: 10 mm (3/8")
- Thickness: if aluminum 1 mm, if dibond 3 mm
- Clear plastic cable clamp strain reliefs included (1 per hole)