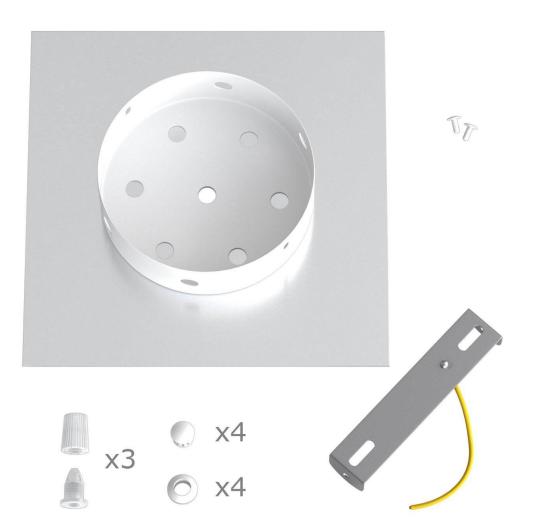

This Rose One Canopy Kit includes the following: a LARGE Rose One Cover (7.87" diameter) with pre-drilled holes; a LARGE Extra Deep Rose One Canopy (4.7" diameter); cable clamp strain reliefs; and all brackets & mounting hardware.

#### Technical data for LARGE Square Ceiling Canopy Kit - Rose One System

- LARGE Extra Deep Rose One Ceiling Canopy
- Diameter: 4.7 inches
- Height: 1.38 inches
- Material: metal
- Bracket fasteners
- 4 Caps and 4 rubber grommets are included for side holes
- LARGE Rose One Cover
- Material: aluminum or dibond
- Length of each side: 7.87 inches
- Hole diameters: 10 mm (3/8")
- Thickness: if aluminum 1 mm, if dibond 3 mm
- Clear plastic cable clamp strain reliefs included (1 per hole)