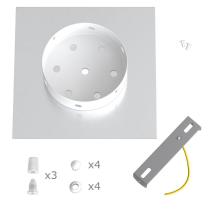

This Rose One Canopy Kit includes the following: a LARGE Rose One Cover (7.87" diameter) with pre-drilled holes; a LARGE Extra Deep Rose One Canopy (4.7" diameter); cable clamp strain reliefs; and all brackets & mounting hardware.

#### Technical data for LARGE Square Ceiling Canopy Kit - Rose One System

- LARGE Extra Deep Rose One Ceiling Canopy
- Diameter: 4.7 inches
- Height: 1.38 inches
- Material: metal
- Bracket fasteners
- 4 Caps and 4 rubber grommets are included for side holes
- LARGE Rose One Cover
- Material: aluminum or dibond
- Length of each side: 7.87 inches
- Hole diameters: 10 mm (3/8")
- Thickness: if aluminum 1 mm, if dibond 3 mm
- Clear plastic cable clamp strain reliefs included (1 per hole)