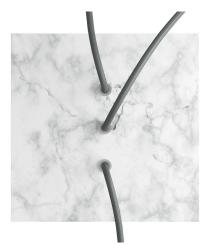

#### **Product short description:**

This Rose One Canopy Kit comes with EVERYTHING you need to make your own 3 hole pendant light utilizing our LARGE Rose One Canopy & square Cover.

What sets this apart from our regular pendant light canopies is that this is a two part system with an extra deep ceiling canopy that allows for easier wiring of connections, as well as a wide cover over the canopy that allows you to create pendant lights, swag chandeliers, cluster lights and more with even greater impact.

This Rose One Canopy Kit includes the following: a LARGE Rose One Cover (7.87" diameter) with pre-drilled holes; a LARGE Extra Deep Rose One Canopy (4.7" diameter); cable clamp strain reliefs; and all brackets & mounting hardware.

Our Rose One Canopy Kits come in a wide variety of colors and designs. And you can choose from the whichever pre-drilled hole pattern works best for you OR purchase one of our Rose One Cover Un-drilled Blanks and you can create whatever pattern you like!