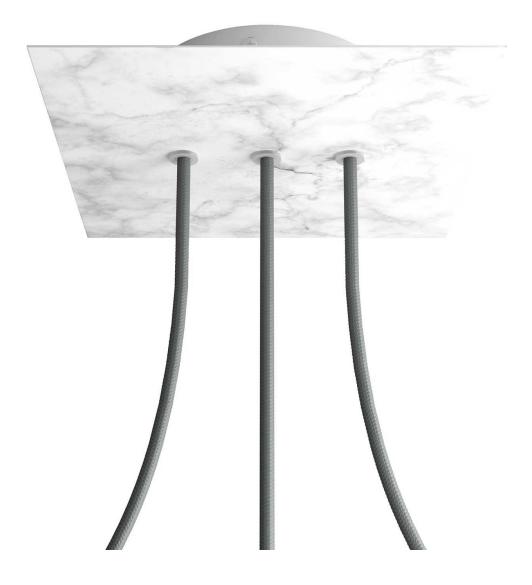

# **Product title:**

3 In-line Holes - LARGE Square Ceiling Canopy Kit - Rose One System

#### **Product short description:**

This Rose One Canopy Kit comes with EVERYTHING you need to make your own 3 hole pendant light utilizing our LARGE Rose One Canopy & square Cover.

What sets this apart from our regular pendant light canopies is that this is a two part system with an extra deep ceiling canopy that allows for easier wiring of connections, as well as a wide cover over the canopy that allows you to create pendant lights, swag chandeliers, cluster lights and more with even greater impact.

This Rose One Canopy Kit includes the following: a LARGE Rose One Cover (7.87" diameter) with pre-drilled holes; a LARGE Extra Deep Rose One Canopy (4.7" diameter); cable clamp strain reliefs; and all brackets & mounting hardware.

#### Technical data for LARGE Square Ceiling Canopy Kit - Rose One System

- LARGE Extra Deep Rose One Ceiling Canopy
- Diameter: 4.7 inches
- Height: 1.38 inches
- Material: metal
- Bracket fasteners
- 4 Caps and 4 rubber grommets are included for side holes
- LARGE Rose One Cover
- Material: aluminum or dibond
- Length of each side: 7.87 inches
- Hole diameters: 10 mm (3/8")
- Thickness: if aluminum 1 mm, if dibond 3 mm
- Clear plastic cable clamp strain reliefs included (1 per hole)