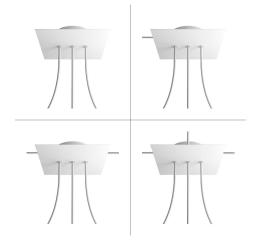

#### **Product short description:**

This Rose One Canopy Kit comes with EVERYTHING you need to make your own 3 hole pendant light utilizing our LARGE Rose One Canopy & square Cover.

What sets this apart from our regular pendant light canopies is that this is a two part system with an extra deep ceiling canopy that allows for easier wiring of connections, as well as a wide cover over the canopy that allows you to create pendant lights, swag chandeliers, cluster lights and more with even greater impact.

This Rose One Canopy Kit includes the following: a LARGE Rose One Cover (7.87" diameter) with pre-drilled holes; a LARGE Extra Deep Rose One Canopy (4.7" diameter); cable clamp strain reliefs; and all brackets & mounting hardware.

Our Rose One Canopy Kits come in a wide variety of colors and designs. And you can choose from the whichever pre-drilled hole pattern works best for you OR purchase one of our Rose One Cover Un-drilled Blanks and you can create whatever pattern you like!