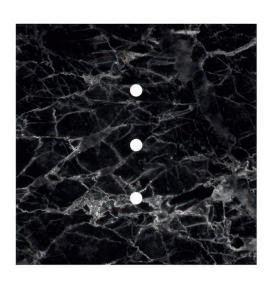

## **Product title:**

3 In-line Holes - LARGE Square Ceiling Canopy Kit - Rose One System

#### Technical data for LARGE Square Ceiling Canopy Kit - Rose One System

- LARGE Extra Deep Rose One Ceiling Canopy
- Diameter: 4.7 inches
- Height: 1.38 inches
- Material: metalBracket fasteners
- 4 Caps and 4 rubber grommets are included for side holes
- LARGE Rose One Cover
- Material: aluminum or dibond
- Length of each side: 7.87 inches
- Hole diameters: 10 mm (3/8")
- Thickness: if aluminum 1 mm, if dibond 3 mm
- Clear plastic cable clamp strain reliefs included (1 per hole)