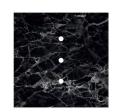

#### **Product attributes:**

Decoration: Matt White, Matt Black, Marble Marquina, Marble Carrara, Concrete, Satin Brass Dibond, Satin Copper Dibond, Satin Steel Dibond, Wood, Anthracite, Mirror, Yellow mustard, Soft

This Rose One Canopy Kit includes the following: a LARGE Rose One Cover (7.87" diameter) with pre-drilled holes; a LARGE Extra Deep Rose One Canopy (4.7" diameter); cable clamp strain reliefs; and all brackets & mounting hardware.

#### Technical data for LARGE Square Ceiling Canopy Kit - Rose One System

- LARGE Extra Deep Rose One Ceiling Canopy
- Diameter: 4.7 inches
- Height: 1.38 inches
- Material: metalBracket fasteners
- 4 Caps and 4 rubber grommets are included for side holes
- LARGE Rose One Cover
- Material: aluminum or dibond
- Length of each side: 7.87 inches
- Hole diameters: 10 mm (3/8")
- Thickness: if aluminum 1 mm, if dibond 3 mm
- Clear plastic cable clamp strain reliefs included (1 per hole)