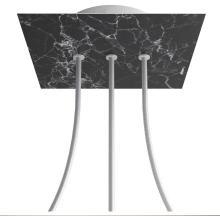

## **Product title:**

3 In-line Holes - LARGE Square Ceiling Canopy Kit - Rose One System

#### **Product short description:**

This Rose One Canopy Kit comes with EVERYTHING you need to make your own 3 hole pendant light utilizing our LARGE Rose One Canopy & square Cover.

What sets this apart from our regular pendant light canopies is that this is a two part system with an extra deep ceiling canopy that allows for easier wiring of connections, as well as a wide cover over the canopy that allows you to create pendant lights, swag chandeliers, cluster lights and more with even greater impact.

This Rose One Canopy Kit includes the following: a LARGE Rose One Cover (7.87" diameter) with pre-drilled holes; a LARGE Extra Deep Rose One Canopy (4.7" diameter); cable clamp strain reliefs; and all brackets & mounting hardware.