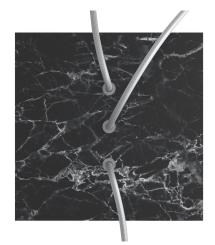

#### Technical data for LARGE Square Ceiling Canopy Kit - Rose One System

- LARGE Extra Deep Rose One Ceiling Canopy
- Diameter: 4.7 inches
- Height: 1.38 inches
- Material: metalBracket fasteners
- 4 Caps and 4 rubber grommets are included for side holes
- LARGE Rose One Cover
- Material: aluminum or dibond
- Length of each side: 7.87 inches
- Hole diameters: 10 mm (3/8")
- Thickness: if aluminum 1 mm, if dibond 3 mm
- Clear plastic cable clamp strain reliefs included (1 per hole)