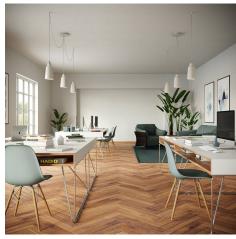

#### **Product short description:**

This Rose One Canopy Kit comes with EVERYTHING you need to make your own 3 hole pendant light utilizing our LARGE Rose One Canopy & square Cover.

What sets this apart from our regular pendant light canopies is that this is a two part system with an extra deep ceiling canopy that allows for easier wiring of connections, as well as a wide cover over the canopy that allows you to create pendant lights, swag chandeliers, cluster lights and more with even greater impact.

This Rose One Canopy Kit includes the following: a LARGE Rose One Cover (7.87" diameter) with pre-drilled holes; a LARGE Extra Deep Rose One Canopy (4.7" diameter); cable clamp strain reliefs; and all brackets & mounting hardware.

Our Rose One Canopy Kits come in a wide variety of colors and designs. And you can choose from the whichever pre-drilled hole pattern works best for you OR purchase one of our Rose One Cover Un-drilled Blanks and you can create whatever pattern you like!