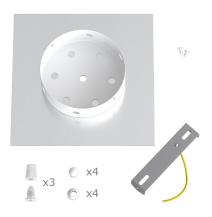

This Rose One Canopy Kit includes the following: a LARGE Rose One Cover (7.87" diameter) with pre-drilled holes; a LARGE Extra Deep Rose One Canopy (4.7" diameter); cable clamp strain reliefs; and all brackets & mounting hardware.

#### Technical data for LARGE Square Ceiling Canopy Kit - Rose One System

- LARGE Extra Deep Rose One Ceiling Canopy
- Diameter: 4.7 inches
- Height: 1.38 inches
- Material: metalBracket fasteners
- 4 Caps and 4 rubber grommets are included for side holes
- LARGE Rose One Cover
- Material: aluminum or dibond
- Length of each side: 7.87 inches
- Hole diameters: 10 mm (3/8")
- Thickness: if aluminum 1 mm, if dibond 3 mm
- Clear plastic cable clamp strain reliefs included (1 per hole)