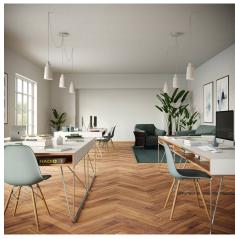

#### **Product short description:**

This Rose One Canopy Kit comes with EVERYTHING you need to make your own 3 hole pendant light utilizing our LARGE Rose One Canopy & square Cover.

What sets this apart from our regular pendant light canopies is that this is a two part system with an extra deep ceiling canopy that allows for easier wiring of connections, as well as a wide cover over the canopy that allows you to create pendant lights, swag chandeliers, cluster lights and more with even greater impact.

This Rose One Canopy Kit includes the following: a LARGE Rose One Cover (7.87" diameter) with pre-drilled holes; a LARGE Extra Deep Rose One Canopy (4.7" diameter); cable clamp strain reliefs; and all brackets & mounting hardware.