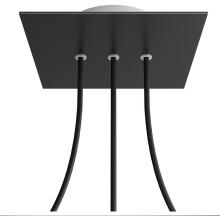

## **Product title:**

3 In-line Holes - LARGE Square Ceiling Canopy Kit - Rose One System

#### **Product short description:**

This Rose One Canopy Kit comes with EVERYTHING you need to make your own 3 hole pendant light utilizing our LARGE Rose One Canopy & square Cover.

What sets this apart from our regular pendant light canopies is that this is a two part system with an extra deep ceiling canopy that allows for easier wiring of connections, as well as a wide cover over the canopy that allows you to create pendant lights, swag chandeliers, cluster lights and more with even greater impact.

This Rose One Canopy Kit includes the following: a LARGE Rose One Cover (7.87" diameter) with pre-drilled holes; a LARGE Extra Deep Rose One Canopy (4.7" diameter); cable clamp strain reliefs; and all brackets & mounting hardware.