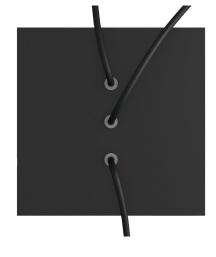

## **Product title:**

3 In-line Holes - LARGE Square Ceiling Canopy Kit - Rose One System

#### **Product short description:**

This Rose One Canopy Kit comes with EVERYTHING you need to make your own 3 hole pendant light utilizing our LARGE Rose One Canopy & square Cover.

What sets this apart from our regular pendant light canopies is that this is a two part system with an extra deep ceiling canopy that allows for easier wiring of connections, as well as a wide cover over the canopy that allows you to create pendant lights, swag chandeliers, cluster lights and more with even greater impact.