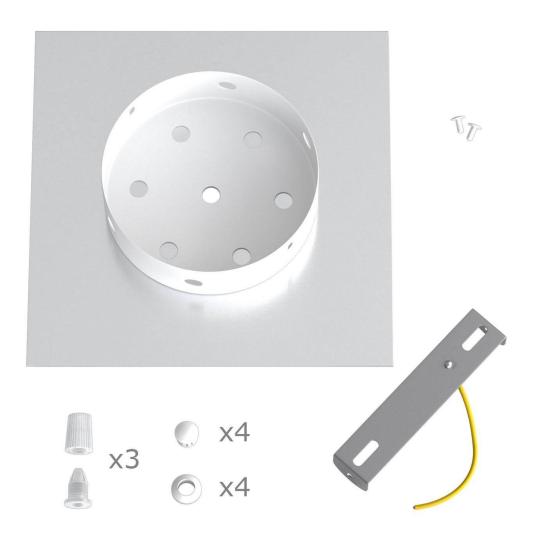

This Rose One Canopy Kit includes the following: a LARGE Rose One Cover (7.87" diameter) with pre-drilled holes; a LARGE Extra Deep Rose One Canopy (4.7" diameter); cable clamp strain reliefs; and all brackets & mounting hardware.

#### Technical data for LARGE Square Ceiling Canopy Kit - Rose One System

- LARGE Extra Deep Rose One Ceiling Canopy
- Diameter: 4.7 inches
- Height: 1.38 inches
- Material: metalBracket fasteners
- 4 Caps and 4 rubber grommets are included for side holes
- LARGE Rose One Cover
- Material: aluminum or dibond
- Length of each side: 7.87 inches
- Hole diameters: 10 mm (3/8")
- Thickness: if aluminum 1 mm, if dibond 3 mm
- Clear plastic cable clamp strain reliefs included (1 per hole)