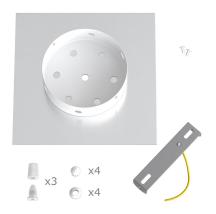

This Rose One Canopy Kit includes the following: a LARGE Rose One Cover (7.87" diameter) with pre-drilled holes; a LARGE Extra Deep Rose One Canopy (4.7" diameter); cable clamp strain reliefs; and all brackets & mounting hardware.

#### Technical data for LARGE Square Ceiling Canopy Kit - Rose One System

- LARGE Extra Deep Rose One Ceiling Canopy
- Diameter: 4.7 inches
- Height: 1.38 inches
- Material: metalBracket fasteners
- 4 Caps and 4 rubber grommets are included for side holes
- LARGE Rose One Cover
- Material: aluminum or dibond
- Length of each side: 7.87 inches
- Hole diameters: 10 mm (3/8")
- Thickness: if aluminum 1 mm, if dibond 3 mm
- Clear plastic cable clamp strain reliefs included (1 per hole)