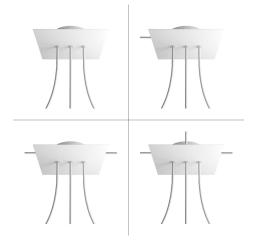

This Rose One Canopy Kit includes the following: a LARGE Rose One Cover (7.87" diameter) with pre-drilled holes; a LARGE Extra Deep Rose One Canopy (4.7" diameter); cable clamp strain reliefs; and all brackets & mounting hardware.

#### Technical data for LARGE Square Ceiling Canopy Kit - Rose One System

- LARGE Extra Deep Rose One Ceiling Canopy
- Diameter: 4.7 inches
- Height: 1.38 inches
- Material: metal
- Bracket fasteners
- 4 Caps and 4 rubber grommets are included for side holes
- LARGE Rose One Cover
- Material: aluminum or dibond
- Length of each side: 7.87 inches
- Hole diameters: 10 mm (3/8")
- Thickness: if aluminum 1 mm, if dibond 3 mm
- Clear plastic cable clamp strain reliefs included (1 per hole)