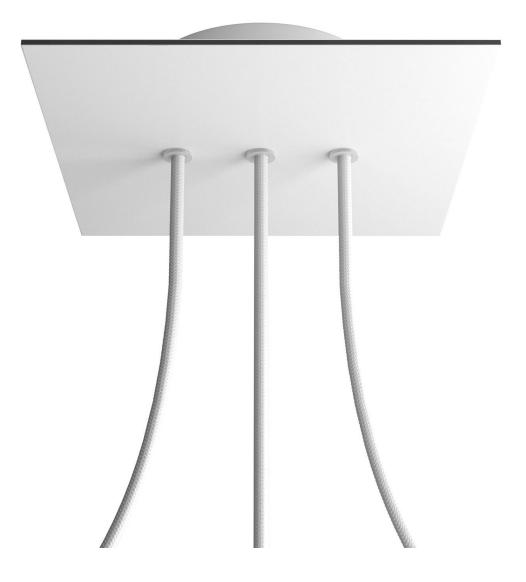

# **Product title:**

3 In-line Holes - LARGE Square Ceiling Canopy Kit - Rose One System

#### Product short description:

This Rose One Canopy Kit comes with EVERYTHING you need to make your own 3 hole pendant light utilizing our LARGE Rose One Canopy & square Cover.

What sets this apart from our regular pendant light canopies is that this is a two part system with an extra deep ceiling canopy that allows for easier wiring of connections, as well as a wide cover over the canopy that allows you to create pendant lights, swag chandeliers, cluster lights and more with even greater impact.

This Rose One Canopy Kit includes the following: a LARGE Rose One Cover (7.87" diameter) with pre-drilled holes; a LARGE Extra Deep Rose One Canopy (4.7" diameter); cable clamp strain reliefs; and all brackets & mounting hardware.

#### Technical data for LARGE Square Ceiling Canopy Kit - Rose One System

- LARGE Extra Deep Rose One Ceiling Canopy
- Diameter: 4.7 inches
- Height: 1.38 inches
- Material: metal
- Bracket fasteners
- 4 Caps and 4 rubber grommets are included for side holes
- LARGE Rose One Cover
- Material: aluminum or dibond
- Length of each side: 7.87 inches
- Hole diameters: 10 mm (3/8")
- Thickness: if aluminum 1 mm, if dibond 3 mm
- Clear plastic cable clamp strain reliefs included (1 per hole)