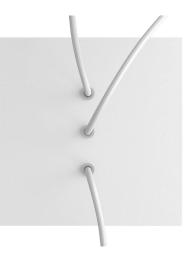

#### Product short description:

This Rose One Canopy Kit comes with EVERYTHING you need to make your own 3 hole pendant light utilizing our LARGE Rose One Canopy & square Cover.

What sets this apart from our regular pendant light canopies is that this is a two part system with an extra deep ceiling canopy that allows for easier wiring of connections, as well as a wide cover over the canopy that allows you to create pendant lights, swag chandeliers, cluster lights and more with even greater impact.

This Rose One Canopy Kit includes the following: a LARGE Rose One Cover (7.87" diameter) with pre-drilled holes; a LARGE Extra Deep Rose One Canopy (4.7" diameter); cable clamp strain reliefs; and all brackets & mounting hardware.