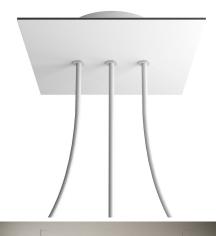

# **Product title:**

3 In-line Holes - LARGE Square Ceiling Canopy Kit - Rose One System

#### Product short description:

This Rose One Canopy Kit comes with EVERYTHING you need to make your own 3 hole pendant light utilizing our LARGE Rose One Canopy & square Cover.

What sets this apart from our regular pendant light canopies is that this is a two part system with an extra deep ceiling canopy that allows for easier wiring of connections, as well as a wide cover over the canopy that allows you to create pendant lights, swag chandeliers, cluster lights and more with even greater impact.

This Rose One Canopy Kit includes the following: a LARGE Rose One Cover (7.87" diameter) with pre-drilled holes; a LARGE Extra Deep Rose One Canopy (4.7" diameter); cable clamp strain reliefs; and all brackets & mounting hardware.

#### Technical data for LARGE Square Ceiling Canopy Kit - Rose One System

- LARGE Extra Deep Rose One Ceiling Canopy
- Diameter: 4.7 inches
- Height: 1.38 inches
- Material: metal
- Bracket fasteners
- 4 Caps and 4 rubber grommets are included for side holes
- LARGE Rose One Cover
- Material: aluminum or dibond
- Length of each side: 7.87 inches
- Hole diameters: 10 mm (3/8")
- Thickness: if aluminum 1 mm, if dibond 3 mm
- Clear plastic cable clamp strain reliefs included (1 per hole)