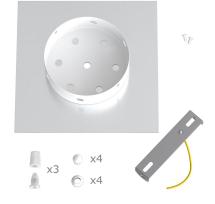

This Rose One Canopy Kit includes the following: a LARGE Rose One Cover (7.87" diameter) with pre-drilled holes; a LARGE Extra Deep Rose One Canopy (4.7" diameter); cable clamp strain reliefs; and all brackets & mounting hardware.

#### Technical data for LARGE Square Ceiling Canopy Kit - Rose One System

- LARGE Extra Deep Rose One Ceiling Canopy
- Diameter: 4.7 inches
- Height: 1.38 inches
- Material: metal
- Bracket fasteners
- 4 Caps and 4 rubber grommets are included for side holes
- LARGE Rose One Cover
- Material: aluminum or dibond
- Length of each side: 7.87 inches
- Hole diameters: 10 mm (3/8")
- Thickness: if aluminum 1 mm, if dibond 3 mm
- Clear plastic cable clamp strain reliefs included (1 per hole)