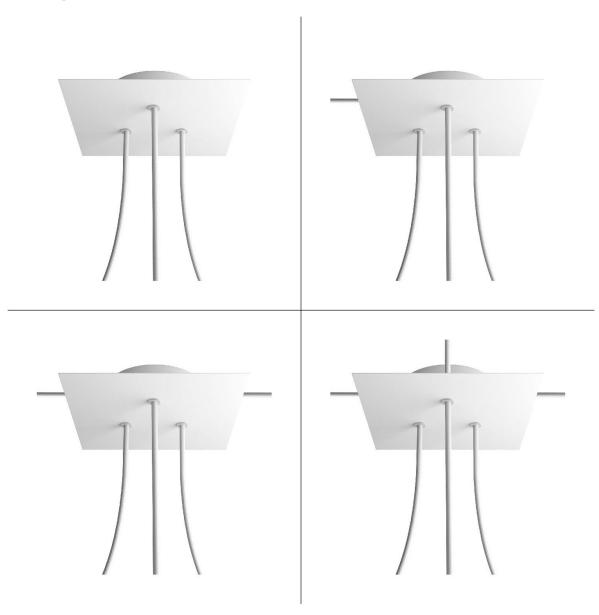

### **Product title:**

3 Holes - LARGE Square Ceiling Canopy Kit - Rose One System

#### **Product short description:**

This Rose One Canopy Kit comes with EVERYTHING you need to make your own 3 hole pendant light utilizing our LARGE Rose One Canopy & square Cover.

What sets this apart from our regular pendant light canopies is that this is a two part system with an extra deep ceiling canopy that allows for easier wiring of connections, as well as a wide cover over the canopy that allows you to create pendant lights, swag chandeliers, cluster lights and more with even greater impact.

This Rose One Canopy Kit includes the following: a LARGE Rose One Cover (7.87" diameter) with pre-drilled holes; a LARGE Extra Deep Rose One Canopy (4.7" diameter); cable clamp strain reliefs; and all brackets & mounting hardware.

#### Technical data for LARGE Square Ceiling Canopy Kit - Rose One System

- LARGE Extra Deep Rose One Ceiling Canopy
- Diameter: 4.7 inches
- Height: 1.38 inches
- Material: metalBracket fasteners
- 4 Caps and 4 rubber grommets are included for side holes
- LARGE Rose One Cover
- Material: aluminum or dibond
- Length of each side: 7.87 inches
- Hole diameters: 10 mm (3/8")
- Thickness: if aluminum 1 mm, if dibond 3 mm
- Clear plastic cable clamp strain reliefs included (1 per hole)