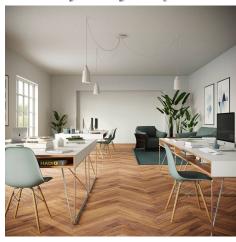

#### **Product short description:**

This Rose One Canopy Kit comes with EVERYTHING you need to make your own 3 hole pendant light utilizing our LARGE Rose One Canopy & square Cover.

What sets this apart from our regular pendant light canopies is that this is a two part system with an extra deep ceiling canopy that allows for easier wiring of connections, as well as a wide cover over the canopy that allows you to create pendant lights, swag chandeliers, cluster lights and more with even greater impact.

This Rose One Canopy Kit includes the following: a LARGE Rose One Cover (7.87" diameter) with pre-drilled holes; a LARGE Extra Deep Rose One Canopy (4.7" diameter); cable clamp strain reliefs; and all brackets & mounting hardware.