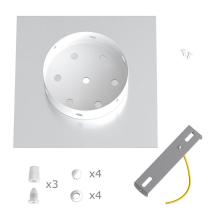

This Rose One Canopy Kit includes the following: a LARGE Rose One Cover (7.87" diameter) with pre-drilled holes; a LARGE Extra Deep Rose One Canopy (4.7" diameter); cable clamp strain reliefs; and all brackets & mounting hardware.

#### Technical data for LARGE Square Ceiling Canopy Kit - Rose One System

- LARGE Extra Deep Rose One Ceiling Canopy
- Diameter: 4.7 inches
- Height: 1.38 inches
- Material: metalBracket fasteners
- 4 Caps and 4 rubber grommets are included for side holes
- LARGE Rose One Cover
- Material: aluminum or dibond
- Length of each side: 7.87 inches
- Hole diameters: 10 mm (3/8")
- Thickness: if aluminum 1 mm, if dibond 3 mm
- Clear plastic cable clamp strain reliefs included (1 per hole)