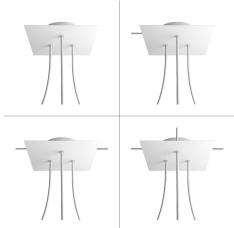

### **Product title:**

3 Holes - LARGE Square Ceiling Canopy Kit - Rose One System

#### **Product short description:**

This Rose One Canopy Kit comes with EVERYTHING you need to make your own 3 hole pendant light utilizing our LARGE Rose One Canopy & square Cover.

What sets this apart from our regular pendant light canopies is that this is a two part system with an extra deep ceiling canopy that allows for easier wiring of connections, as well as a wide cover over the canopy that allows you to create pendant lights, swag chandeliers, cluster lights and more with even greater impact.

This Rose One Canopy Kit includes the following: a LARGE Rose One Cover (7.87" diameter) with pre-drilled holes; a LARGE Extra Deep Rose One Canopy (4.7" diameter); cable clamp strain reliefs; and all brackets & mounting hardware.

#### Technical data for LARGE Square Ceiling Canopy Kit - Rose One System

- LARGE Extra Deep Rose One Ceiling Canopy
- Diameter: 4.7 inches
- Height: 1.38 inches
- Material: metalBracket fasteners
- 4 Caps and 4 rubber grommets are included for side holes
- LARGE Rose One Cover
- Material: aluminum or dibond
- Length of each side: 7.87 inches
- Hole diameters: 10 mm (3/8")
- Thickness: if aluminum 1 mm, if dibond 3 mm
- Clear plastic cable clamp strain reliefs included (1 per hole)