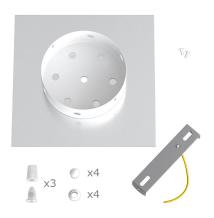

This Rose One Canopy Kit includes the following: a LARGE Rose One Cover (7.87" diameter) with pre-drilled holes; a LARGE Extra Deep Rose One Canopy (4.7" diameter); cable clamp strain reliefs; and all brackets & mounting hardware.

#### Technical data for LARGE Square Ceiling Canopy Kit - Rose One System

- LARGE Extra Deep Rose One Ceiling Canopy
- Diameter: 4.7 inches
- Height: 1.38 inches
- Material: metalBracket fasteners
- 4 Caps and 4 rubber grommets are included for side holes
- LARGE Rose One Cover
- Material: aluminum or dibond
- Length of each side: 7.87 inches
- Hole diameters: 10 mm (3/8")
- Thickness: if aluminum 1 mm, if dibond 3 mm
- Clear plastic cable clamp strain reliefs included (1 per hole)