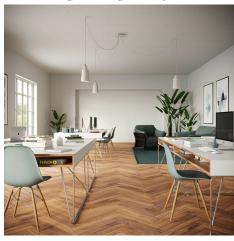

#### **Product short description:**

This Rose One Canopy Kit comes with EVERYTHING you need to make your own 3 hole pendant light utilizing our LARGE Rose One Canopy & square Cover.

What sets this apart from our regular pendant light canopies is that this is a two part system with an extra deep ceiling canopy that allows for easier wiring of connections, as well as a wide cover over the canopy that allows you to create pendant lights, swag chandeliers, cluster lights and more with even greater impact.

This Rose One Canopy Kit includes the following: a LARGE Rose One Cover (7.87" diameter) with pre-drilled holes; a LARGE Extra Deep Rose One Canopy (4.7" diameter); cable clamp strain reliefs; and all brackets & mounting hardware.