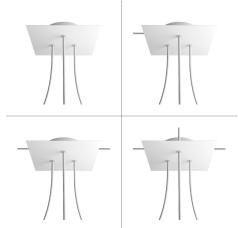

This Rose One Canopy Kit includes the following: a LARGE Rose One Cover (7.87" diameter) with pre-drilled holes; a LARGE Extra Deep Rose One Canopy (4.7" diameter); cable clamp strain reliefs; and all brackets & mounting hardware.

#### Technical data for LARGE Square Ceiling Canopy Kit - Rose One System

- LARGE Extra Deep Rose One Ceiling Canopy
- Diameter: 4.7 inches
- Height: 1.38 inches
- Material: metalBracket fasteners
- 4 Caps and 4 rubber grommets are included for side holes
- LARGE Rose One Cover
- Material: aluminum or dibond
- Length of each side: 7.87 inches
- Hole diameters: 10 mm (3/8")
- Thickness: if aluminum 1 mm, if dibond 3 mm
- Clear plastic cable clamp strain reliefs included (1 per hole)