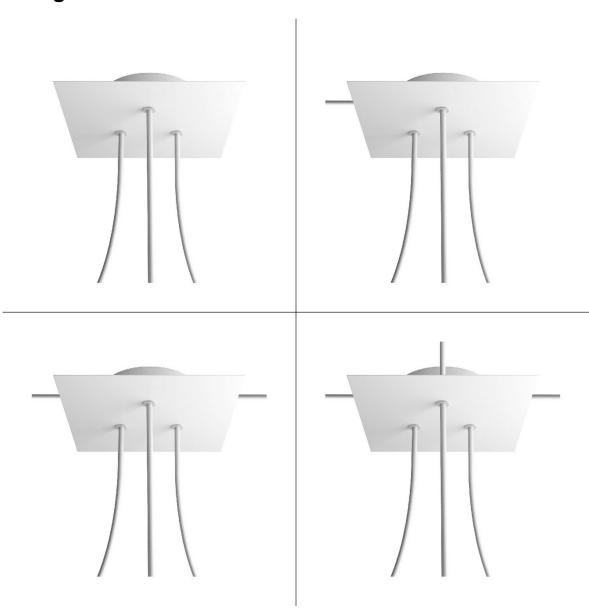

This Rose One Canopy Kit includes the following: a LARGE Rose One Cover (7.87" diameter) with pre-drilled holes; a LARGE Extra Deep Rose One Canopy (4.7" diameter); cable clamp strain reliefs; and all brackets & mounting hardware.

#### Technical data for LARGE Square Ceiling Canopy Kit - Rose One System

- LARGE Extra Deep Rose One Ceiling Canopy
- Diameter: 4.7 inches
- Height: 1.38 inches
- Material: metalBracket fasteners
- 4 Caps and 4 rubber grommets are included for side holes
- LARGE Rose One Cover
- Material: aluminum or dibond
- Length of each side: 7.87 inches
- Hole diameters: 10 mm (3/8")
- Thickness: if aluminum 1 mm, if dibond 3 mm
- Clear plastic cable clamp strain reliefs included (1 per hole)