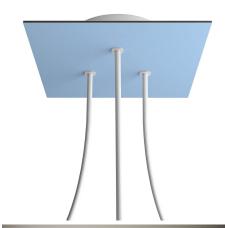

#### **Product short description:**

This Rose One Canopy Kit comes with EVERYTHING you need to make your own 3 hole pendant light utilizing our LARGE Rose One Canopy & square Cover.

What sets this apart from our regular pendant light canopies is that this is a two part system with an extra deep ceiling canopy that allows for easier wiring of connections, as well as a wide cover over the canopy that allows you to create pendant lights, swag chandeliers, cluster lights and more with even greater impact.

This Rose One Canopy Kit includes the following: a LARGE Rose One Cover (7.87" diameter) with pre-drilled holes; a LARGE Extra Deep Rose One Canopy (4.7" diameter); cable clamp strain reliefs; and all brackets & mounting hardware.