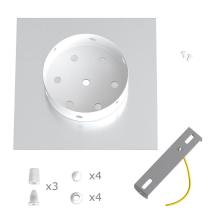

#### **Product short description:**

This Rose One Canopy Kit comes with EVERYTHING you need to make your own 3 hole pendant light utilizing our LARGE Rose One Canopy & square Cover.

What sets this apart from our regular pendant light canopies is that this is a two part system with an extra deep ceiling canopy that allows for easier wiring of connections, as well as a wide cover over the canopy that allows you to create pendant lights, swag chandeliers, cluster lights and more with even greater impact.

This Rose One Canopy Kit includes the following: a LARGE Rose One Cover (7.87" diameter) with pre-drilled holes; a LARGE Extra Deep Rose One Canopy (4.7" diameter); cable clamp strain reliefs; and all brackets & mounting hardware.

#### Technical data for LARGE Square Ceiling Canopy Kit - Rose One System

- LARGE Extra Deep Rose One Ceiling Canopy
- Diameter: 4.7 inches
- Height: 1.38 inches
- Material: metalBracket fasteners
- 4 Caps and 4 rubber grommets are included for side holes
- LARGE Rose One Cover
- Material: aluminum or dibond
- Length of each side: 7.87 inches
- Hole diameters: 10 mm (3/8")
- Thickness: if aluminum 1 mm, if dibond 3 mm
- Clear plastic cable clamp strain reliefs included (1 per hole)