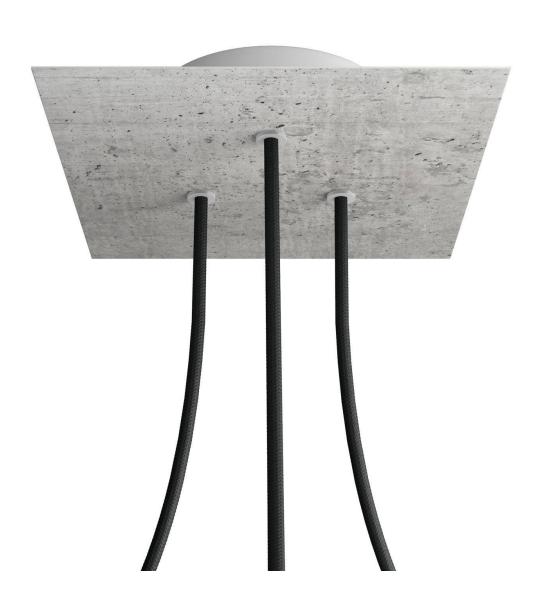

## **Product title:**

3 Holes - LARGE Square Ceiling Canopy Kit - Rose One System

#### **Product short description:**

This Rose One Canopy Kit comes with EVERYTHING you need to make your own 3 hole pendant light utilizing our LARGE Rose One Canopy & square Cover.

What sets this apart from our regular pendant light canopies is that this is a two part system with an extra deep ceiling canopy that allows for easier wiring of connections, as well as a wide cover over the canopy that allows you to create pendant lights, swag chandeliers, cluster lights and more with even greater impact.

This Rose One Canopy Kit includes the following: a LARGE Rose One Cover (7.87" diameter) with pre-drilled holes; a LARGE Extra Deep Rose One Canopy (4.7" diameter); cable clamp strain reliefs; and all brackets & mounting hardware.