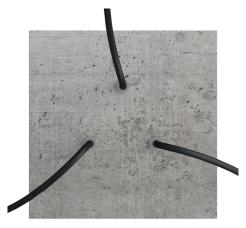

#### Technical data for LARGE Square Ceiling Canopy Kit - Rose One System

- LARGE Extra Deep Rose One Ceiling Canopy
- Diameter: 4.7 inches
- Height: 1.38 inches
- Material: metalBracket fasteners
- 4 Caps and 4 rubber grommets are included for side holes
- LARGE Rose One Cover
- Material: aluminum or dibond
- Length of each side: 7.87 inches
- Hole diameters: 10 mm (3/8")
- Thickness: if aluminum 1 mm, if dibond 3 mm
- Clear plastic cable clamp strain reliefs included (1 per hole)