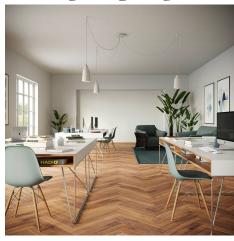

#### **Product short description:**

This Rose One Canopy Kit comes with EVERYTHING you need to make your own 3 hole pendant light utilizing our LARGE Rose One Canopy & square Cover.

What sets this apart from our regular pendant light canopies is that this is a two part system with an extra deep ceiling canopy that allows for easier wiring of connections, as well as a wide cover over the canopy that allows you to create pendant lights, swag chandeliers, cluster lights and more with even greater impact.

This Rose One Canopy Kit includes the following: a LARGE Rose One Cover (7.87" diameter) with pre-drilled holes; a LARGE Extra Deep Rose One Canopy (4.7" diameter); cable clamp strain reliefs; and all brackets & mounting hardware.