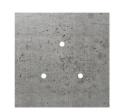

This Rose One Canopy Kit includes the following: a LARGE Rose One Cover (7.87" diameter) with pre-drilled holes; a LARGE Extra Deep Rose One Canopy (4.7" diameter); cable clamp strain reliefs; and all brackets & mounting hardware.

#### Technical data for LARGE Square Ceiling Canopy Kit - Rose One System

- LARGE Extra Deep Rose One Ceiling Canopy
- Diameter: 4.7 inches
- Height: 1.38 inches
- Material: metalBracket fasteners
- 4 Caps and 4 rubber grommets are included for side holes
- LARGE Rose One Cover
- Material: aluminum or dibond
- Length of each side: 7.87 inches
- Hole diameters: 10 mm (3/8")
- Thickness: if aluminum 1 mm, if dibond 3 mm
- Clear plastic cable clamp strain reliefs included (1 per hole)