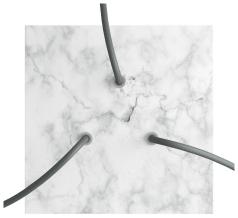

#### **Product short description:**

This Rose One Canopy Kit comes with EVERYTHING you need to make your own 3 hole pendant light utilizing our LARGE Rose One Canopy & square Cover.

What sets this apart from our regular pendant light canopies is that this is a two part system with an extra deep ceiling canopy that allows for easier wiring of connections, as well as a wide cover over the canopy that allows you to create pendant lights, swag chandeliers, cluster lights and more with even greater impact.

This Rose One Canopy Kit includes the following: a LARGE Rose One Cover (7.87" diameter) with pre-drilled holes; a LARGE Extra Deep Rose One Canopy (4.7" diameter); cable clamp strain reliefs; and all brackets & mounting hardware.