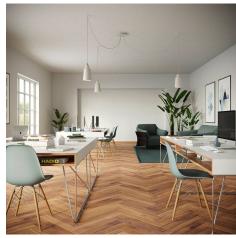

#### **Product short description:**

This Rose One Canopy Kit comes with EVERYTHING you need to make your own 3 hole pendant light utilizing our LARGE Rose One Canopy & square Cover.

What sets this apart from our regular pendant light canopies is that this is a two part system with an extra deep ceiling canopy that allows for easier wiring of connections, as well as a wide cover over the canopy that allows you to create pendant lights, swag chandeliers, cluster lights and more with even greater impact.

This Rose One Canopy Kit includes the following: a LARGE Rose One Cover (7.87" diameter) with pre-drilled holes; a LARGE Extra Deep Rose One Canopy (4.7" diameter); cable clamp strain reliefs; and all brackets & mounting hardware.