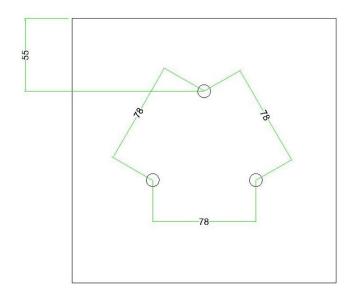

#### Technical data for LARGE Square Ceiling Canopy Kit - Rose One System

- LARGE Extra Deep Rose One Ceiling Canopy
- Diameter: 4.7 inches
- Height: 1.38 inches
- Material: metalBracket fasteners
- 4 Caps and 4 rubber grommets are included for side holes
- LARGE Rose One Cover
- Material: aluminum or dibond
- Length of each side: 7.87 inches
- Hole diameters: 10 mm (3/8")
- Thickness: if aluminum 1 mm, if dibond 3 mm
- Clear plastic cable clamp strain reliefs included (1 per hole)