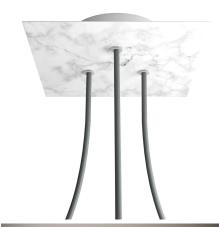

#### **Product short description:**

This Rose One Canopy Kit comes with EVERYTHING you need to make your own 3 hole pendant light utilizing our LARGE Rose One Canopy & square Cover.

What sets this apart from our regular pendant light canopies is that this is a two part system with an extra deep ceiling canopy that allows for easier wiring of connections, as well as a wide cover over the canopy that allows you to create pendant lights, swag chandeliers, cluster lights and more with even greater impact.

This Rose One Canopy Kit includes the following: a LARGE Rose One Cover (7.87" diameter) with pre-drilled holes; a LARGE Extra Deep Rose One Canopy (4.7" diameter); cable clamp strain reliefs; and all brackets & mounting hardware.