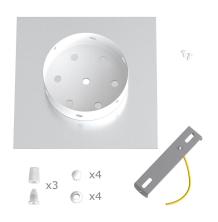

This Rose One Canopy Kit includes the following: a LARGE Rose One Cover (7.87" diameter) with pre-drilled holes; a LARGE Extra Deep Rose One Canopy (4.7" diameter); cable clamp strain reliefs; and all brackets & mounting hardware.

#### Technical data for LARGE Square Ceiling Canopy Kit - Rose One System

- LARGE Extra Deep Rose One Ceiling Canopy
- Diameter: 4.7 inches
- Height: 1.38 inches
- Material: metalBracket fasteners
- 4 Caps and 4 rubber grommets are included for side holes
- LARGE Rose One Cover
- Material: aluminum or dibond
- Length of each side: 7.87 inches
- Hole diameters: 10 mm (3/8")
- Thickness: if aluminum 1 mm, if dibond 3 mm
- Clear plastic cable clamp strain reliefs included (1 per hole)