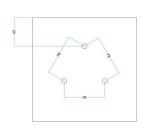

Our Rose One Canopy Kits come in a wide variety of colors and designs. And you can choose from the whichever pre-drilled hole pattern works best for you OR purchase one of our Rose One Cover Un-drilled Blanks and you can create whatever pattern you like!

#### Technical data for LARGE Square Ceiling Canopy Kit - Rose One System

- LARGE Extra Deep Rose One Ceiling Canopy
- Diameter: 4.7 inches
- Height: 1.38 inches
- Material: metalBracket fasteners
- 4 Caps and 4 rubber grommets are included for side holes
- LARGE Rose One Cover
- Material: aluminum or dibond
- Length of each side: 7.87 inches
- Hole diameters: 10 mm (3/8")
- Thickness: if aluminum 1 mm, if dibond 3 mm
- Clear plastic cable clamp strain reliefs included (1 per hole)