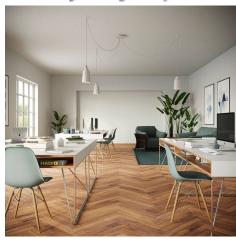

#### **Product short description:**

This Rose One Canopy Kit comes with EVERYTHING you need to make your own 3 hole pendant light utilizing our LARGE Rose One Canopy & square Cover.

What sets this apart from our regular pendant light canopies is that this is a two part system with an extra deep ceiling canopy that allows for easier wiring of connections, as well as a wide cover over the canopy that allows you to create pendant lights, swag chandeliers, cluster lights and more with even greater impact.