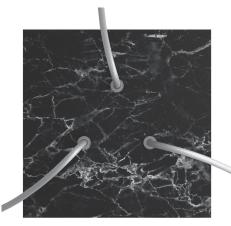

This Rose One Canopy Kit includes the following: a LARGE Rose One Cover (7.87" diameter) with pre-drilled holes; a LARGE Extra Deep Rose One Canopy (4.7" diameter); cable clamp strain reliefs; and all brackets & mounting hardware.

#### Technical data for LARGE Square Ceiling Canopy Kit - Rose One System

- LARGE Extra Deep Rose One Ceiling Canopy
- Diameter: 4.7 inches
- Height: 1.38 inches
- Material: metalBracket fasteners
- 4 Caps and 4 rubber grommets are included for side holes
- LARGE Rose One Cover
- Material: aluminum or dibond
- Length of each side: 7.87 inches
- Hole diameters: 10 mm (3/8")
- Thickness: if aluminum 1 mm, if dibond 3 mm
- Clear plastic cable clamp strain reliefs included (1 per hole)