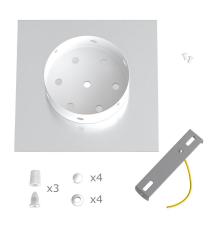

This Rose One Canopy Kit includes the following: a LARGE Rose One Cover (7.87" diameter) with pre-drilled holes; a LARGE Extra Deep Rose One Canopy (4.7" diameter); cable clamp strain reliefs; and all brackets & mounting hardware.

#### Technical data for LARGE Square Ceiling Canopy Kit - Rose One System

- LARGE Extra Deep Rose One Ceiling Canopy
- Diameter: 4.7 inches
- Height: 1.38 inches
- Material: metalBracket fasteners
- 4 Caps and 4 rubber grommets are included for side holes
- LARGE Rose One Cover
- Material: aluminum or dibond
- Length of each side: 7.87 inches
- Hole diameters: 10 mm (3/8")
- Thickness: if aluminum 1 mm, if dibond 3 mm
- Clear plastic cable clamp strain reliefs included (1 per hole)