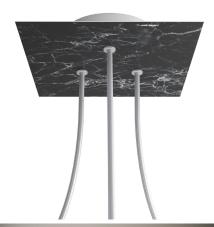

## **Product title:**

3 Holes - LARGE Square Ceiling Canopy Kit - Rose One System

#### **Product short description:**

This Rose One Canopy Kit comes with EVERYTHING you need to make your own 3 hole pendant light utilizing our LARGE Rose One Canopy & square Cover.

What sets this apart from our regular pendant light canopies is that this is a two part system with an extra deep ceiling canopy that allows for easier wiring of connections, as well as a wide cover over the canopy that allows you to create pendant lights, swag chandeliers, cluster lights and more with even greater impact.

This Rose One Canopy Kit includes the following: a LARGE Rose One Cover (7.87" diameter) with pre-drilled holes; a LARGE Extra Deep Rose One Canopy (4.7" diameter); cable clamp strain reliefs; and all brackets & mounting hardware.