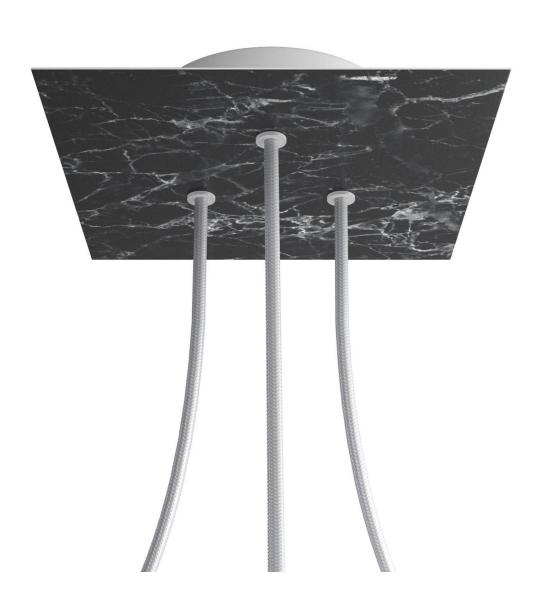

## **Product title:**

3 Holes - LARGE Square Ceiling Canopy Kit - Rose One System

#### **Product short description:**

This Rose One Canopy Kit comes with EVERYTHING you need to make your own 3 hole pendant light utilizing our LARGE Rose One Canopy & square Cover.

What sets this apart from our regular pendant light canopies is that this is a two part system with an extra deep ceiling canopy that allows for easier wiring of connections, as well as a wide cover over the canopy that allows you to create pendant lights, swag chandeliers, cluster lights and more with even greater impact.

This Rose One Canopy Kit includes the following: a LARGE Rose One Cover (7.87" diameter) with pre-drilled holes; a LARGE Extra Deep Rose One Canopy (4.7" diameter); cable clamp strain reliefs; and all brackets & mounting hardware.

#### Technical data for LARGE Square Ceiling Canopy Kit - Rose One System

- LARGE Extra Deep Rose One Ceiling Canopy
- Diameter: 4.7 inches
- Height: 1.38 inches
- Material: metalBracket fasteners
- 4 Caps and 4 rubber grommets are included for side holes
- LARGE Rose One Cover
- Material: aluminum or dibond
- Length of each side: 7.87 inches
- Hole diameters: 10 mm (3/8")
- Thickness: if aluminum 1 mm, if dibond 3 mm
- Clear plastic cable clamp strain reliefs included (1 per hole)