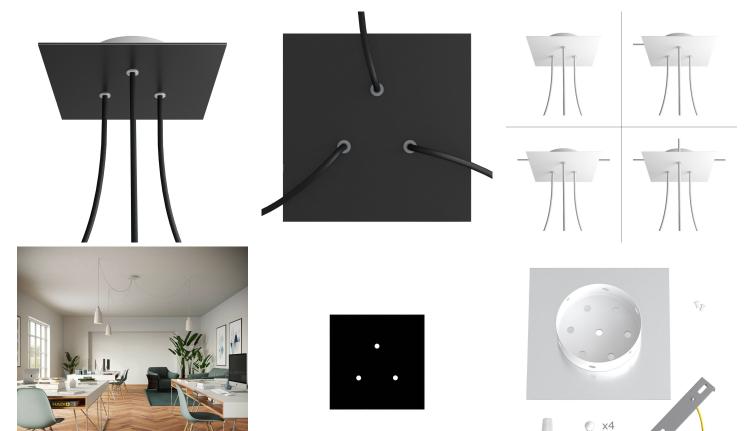

## **Product title:**

3 Holes - LARGE Square Ceiling Canopy Kit - Rose One System

#### **Product short description:**

This Rose One Canopy Kit comes with EVERYTHING you need to make your own 3 hole pendant light utilizing our LARGE Rose One Canopy & square Cover.

What sets this apart from our regular pendant light canopies is that this is a two part system with an extra deep ceiling canopy that allows for easier wiring of connections, as well as a wide cover over the canopy that allows you to create pendant lights, swag chandeliers, cluster lights and more with even greater impact.

This Rose One Canopy Kit includes the following: a LARGE Rose One Cover (7.87" diameter) with pre-drilled holes; a LARGE Extra Deep Rose One Canopy (4.7" diameter); cable clamp strain reliefs; and all brackets & mounting hardware.

#### Technical data for LARGE Square Ceiling Canopy Kit - Rose One System

- LARGE Extra Deep Rose One Ceiling Canopy
- Diameter: 4.7 inches
- Height: 1.38 inches
- Material: metalBracket fasteners
- 4 Caps and 4 rubber grommets are included for side holes
- LARGE Rose One Cover
- Material: aluminum or dibond
- Length of each side: 7.87 inches
- Hole diameters: 10 mm (3/8")
- Thickness: if aluminum 1 mm, if dibond 3 mm
- Clear plastic cable clamp strain reliefs included (1 per hole)