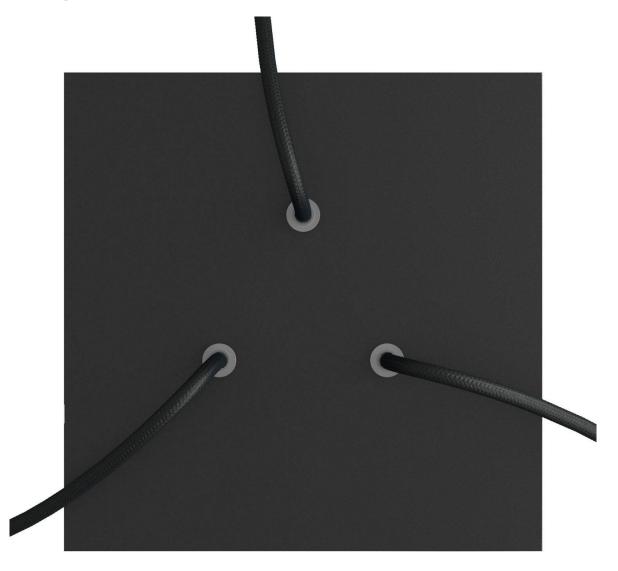

## **Product title:**

3 Holes - LARGE Square Ceiling Canopy Kit - Rose One System

This Rose One Canopy Kit includes the following: a LARGE Rose One Cover (7.87" diameter) with pre-drilled holes; a LARGE Extra Deep Rose One Canopy (4.7" diameter); cable clamp strain reliefs; and all brackets & mounting hardware.

#### Technical data for LARGE Square Ceiling Canopy Kit - Rose One System

- LARGE Extra Deep Rose One Ceiling Canopy
- Diameter: 4.7 inches
- Height: 1.38 inches
- Material: metalBracket fasteners
- 4 Caps and 4 rubber grommets are included for side holes
- LARGE Rose One Cover
- Material: aluminum or dibond
- Length of each side: 7.87 inches
- Hole diameters: 10 mm (3/8")
- Thickness: if aluminum 1 mm, if dibond 3 mm
- Clear plastic cable clamp strain reliefs included (1 per hole)