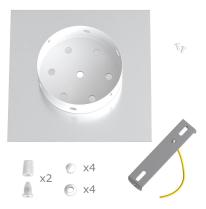

This Rose One Canopy Kit includes the following: a LARGE Rose One Cover (7.87" diameter) with pre-drilled holes; a LARGE Extra Deep Rose One Canopy (4.7" diameter); cable clamp strain reliefs; and all brackets & mounting hardware.

#### Technical data for LARGE Square Ceiling Canopy Kit - Rose One System

- LARGE Extra Deep Rose One Ceiling Canopy
- Diameter: 4.7 inchesHeight: 1.38 inches
- Material: metalBracket fasteners
- Bracket fasteners
- 4 Caps and 4 rubber grommets are included for side holes
- LARGE Rose One Cover
- Material: aluminum or dibond
- Length of each side: 7.87 inches
- Hole diameters: 10 mm (3/8")
- Thickness: if aluminum 1 mm, if dibond 3 mm
- Clear plastic cable clamp strain reliefs included (1 per hole)