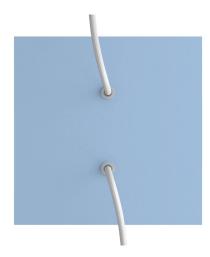

#### **Product short description:**

This Rose One Canopy Kit comes with EVERYTHING you need to make your own 2 hole pendant light utilizing our LARGE Rose One Canopy & square Cover.

What sets this apart from our regular pendant light canopies is that this is a two part system with an extra deep ceiling canopy that allows for easier wiring of connections, as well as a wide cover over the canopy that allows you to create pendant lights, swag chandeliers, cluster lights and more with even greater impact.

This Rose One Canopy Kit includes the following: a LARGE Rose One Cover (7.87" diameter) with pre-drilled holes; a LARGE Extra Deep Rose One Canopy (4.7" diameter); cable clamp strain reliefs; and all brackets & mounting hardware.