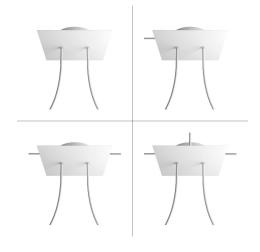

#### **Product short description:**

This Rose One Canopy Kit comes with EVERYTHING you need to make your own 2 hole pendant light utilizing our LARGE Rose One Canopy & square Cover.

What sets this apart from our regular pendant light canopies is that this is a two part system with an extra deep ceiling canopy that allows for easier wiring of connections, as well as a wide cover over the canopy that allows you to create pendant lights, swag chandeliers, cluster lights and more with even greater impact.

Our Rose One Canopy Kits come in a wide variety of colors and designs. And you can choose from the whichever pre-drilled hole pattern works best for you OR purchase one of our Rose One Cover Un-drilled Blanks and you can create whatever pattern you like!