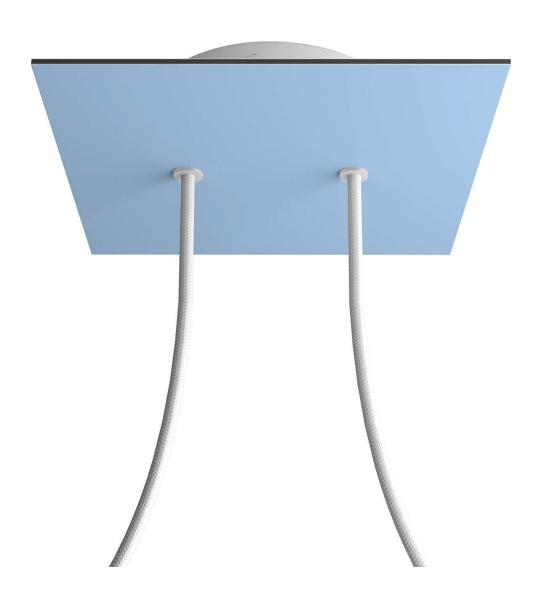

## **Product title:**

2 Holes - LARGE Square Ceiling Canopy Kit - Rose One System

#### **Product short description:**

This Rose One Canopy Kit comes with EVERYTHING you need to make your own 2 hole pendant light utilizing our LARGE Rose One Canopy & square Cover.

What sets this apart from our regular pendant light canopies is that this is a two part system with an extra deep ceiling canopy that allows for easier wiring of connections, as well as a wide cover over the canopy that allows you to create pendant lights, swag chandeliers, cluster lights and more with even greater impact.

This Rose One Canopy Kit includes the following: a LARGE Rose One Cover (7.87" diameter) with pre-drilled holes; a LARGE Extra Deep Rose One Canopy (4.7" diameter); cable clamp strain reliefs; and all brackets & mounting hardware.

#### Technical data for LARGE Square Ceiling Canopy Kit - Rose One System

- LARGE Extra Deep Rose One Ceiling Canopy
- Diameter: 4.7 inchesHeight: 1.38 inches
- Material: metalBracket fasteners
- Bracket fasteners
- 4 Caps and 4 rubber grommets are included for side holes
- LARGE Rose One Cover
- Material: aluminum or dibond
- Length of each side: 7.87 inches
- Hole diameters: 10 mm (3/8")
- Thickness: if aluminum 1 mm, if dibond 3 mm
- Clear plastic cable clamp strain reliefs included (1 per hole)