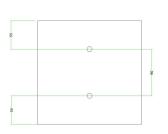

#### Technical data for LARGE Square Ceiling Canopy Kit - Rose One System

- LARGE Extra Deep Rose One Ceiling Canopy
- Diameter: 4.7 inchesHeight: 1.38 inches
- Material: metalBracket fasteners
- Bracket fasteners
- 4 Caps and 4 rubber grommets are included for side holes
- LARGE Rose One Cover
- Material: aluminum or dibond
- Length of each side: 7.87 inches
- Hole diameters: 10 mm (3/8")
- Thickness: if aluminum 1 mm, if dibond 3 mm
- Clear plastic cable clamp strain reliefs included (1 per hole)