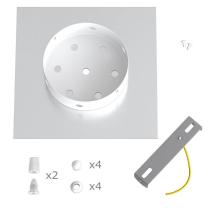

This Rose One Canopy Kit includes the following: a LARGE Rose One Cover (7.87" diameter) with pre-drilled holes; a LARGE Extra Deep Rose One Canopy (4.7" diameter); cable clamp strain reliefs; and all brackets & mounting hardware.

#### Technical data for LARGE Square Ceiling Canopy Kit - Rose One System

- LARGE Extra Deep Rose One Ceiling Canopy
- Diameter: 4.7 inches
- Height: 1.38 inches
- Material: metal
- Bracket fasteners
- 4 Caps and 4 rubber grommets are included for side holes
- LARGE Rose One Cover
- Material: aluminum or dibond
- Length of each side: 7.87 inches
- Hole diameters: 10 mm (3/8")
- Thickness: if aluminum 1 mm, if dibond 3 mm
- Clear plastic cable clamp strain reliefs included (1 per hole)