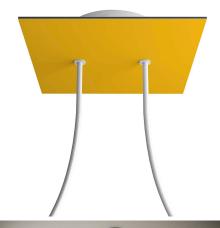

#### **Product short description:**

This Rose One Canopy Kit comes with EVERYTHING you need to make your own 2 hole pendant light utilizing our LARGE Rose One Canopy & square Cover.

What sets this apart from our regular pendant light canopies is that this is a two part system with an extra deep ceiling canopy that allows for easier wiring of connections, as well as a wide cover over the canopy that allows you to create pendant lights, swag chandeliers, cluster lights and more with even greater impact.

This Rose One Canopy Kit includes the following: a LARGE Rose One Cover (7.87" diameter) with pre-drilled holes; a LARGE Extra Deep Rose One Canopy (4.7" diameter); cable clamp strain reliefs; and all brackets & mounting hardware.