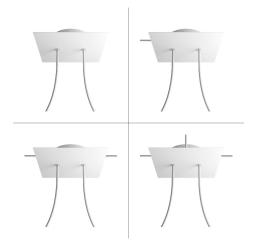

#### **Product short description:**

This Rose One Canopy Kit comes with EVERYTHING you need to make your own 2 hole pendant light utilizing our LARGE Rose One Canopy & square Cover.

What sets this apart from our regular pendant light canopies is that this is a two part system with an extra deep ceiling canopy that allows for easier wiring of connections, as well as a wide cover over the canopy that allows you to create pendant lights, swag chandeliers, cluster lights and more with even greater impact.

This Rose One Canopy Kit includes the following: a LARGE Rose One Cover (7.87" diameter) with pre-drilled holes; a LARGE Extra Deep Rose One Canopy (4.7" diameter); cable clamp strain reliefs; and all brackets & mounting hardware.