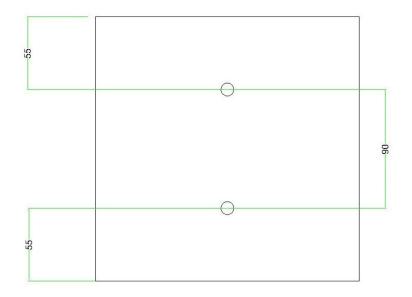

#### Technical data for LARGE Square Ceiling Canopy Kit - Rose One System

- LARGE Extra Deep Rose One Ceiling Canopy
- Diameter: 4.7 inches
- Height: 1.38 inches
- Material: metal
- Bracket fasteners
- 4 Caps and 4 rubber grommets are included for side holes
- LARGE Rose One Cover
- Material: aluminum or dibond
- Length of each side: 7.87 inches
- Hole diameters: 10 mm (3/8")
- Thickness: if aluminum 1 mm, if dibond 3 mm
- Clear plastic cable clamp strain reliefs included (1 per hole)