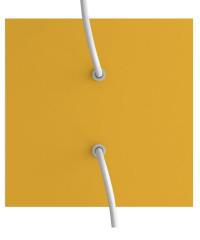

#### **Product short description:**

This Rose One Canopy Kit comes with EVERYTHING you need to make your own 2 hole pendant light utilizing our LARGE Rose One Canopy & square Cover.

What sets this apart from our regular pendant light canopies is that this is a two part system with an extra deep ceiling canopy that allows for easier wiring of connections, as well as a wide cover over the canopy that allows you to create pendant lights, swag chandeliers, cluster lights and more with even greater impact.

This Rose One Canopy Kit includes the following: a LARGE Rose One Cover (7.87" diameter) with pre-drilled holes; a LARGE Extra Deep Rose One Canopy (4.7" diameter); cable clamp strain reliefs; and all brackets & mounting hardware.

#### Technical data for LARGE Square Ceiling Canopy Kit - Rose One System

- LARGE Extra Deep Rose One Ceiling Canopy
- Diameter: 4.7 inches
- Height: 1.38 inches
- Material: metal
- Bracket fasteners
- 4 Caps and 4 rubber grommets are included for side holes
- LARGE Rose One Cover
- Material: aluminum or dibond
- Length of each side: 7.87 inches
- Hole diameters: 10 mm (3/8")
- Thickness: if aluminum 1 mm, if dibond 3 mm
- Clear plastic cable clamp strain reliefs included (1 per hole)