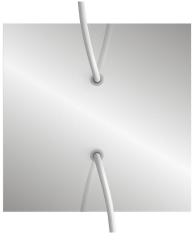

#### Product short description:

This Rose One Canopy Kit comes with EVERYTHING you need to make your own 2 hole pendant light utilizing our LARGE Rose One Canopy & square Cover.

What sets this apart from our regular pendant light canopies is that this is a two part system with an extra deep ceiling canopy that allows for easier wiring of connections, as well as a wide cover over the canopy that allows you to create pendant lights, swag chandeliers, cluster lights and more with even greater impact.

This Rose One Canopy Kit includes the following: a LARGE Rose One Cover (7.87" diameter) with pre-drilled holes; a LARGE Extra Deep Rose One Canopy (4.7" diameter); cable clamp strain reliefs; and all brackets & mounting hardware.

#### Technical data for LARGE Square Ceiling Canopy Kit - Rose One System

- LARGE Extra Deep Rose One Ceiling Canopy
- Diameter: 4.7 inches
- Height: 1.38 inches
- Material: metal
- Bracket fasteners
- 4 Caps and 4 rubber grommets are included for side holes
- LARGE Rose One Cover
- Material: aluminum or dibond
- Length of each side: 7.87 inches
- Hole diameters: 10 mm (3/8")
- Thickness: if aluminum 1 mm, if dibond 3 mm
- Clear plastic cable clamp strain reliefs included (1 per hole)