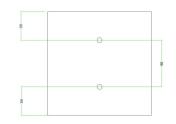

#### Technical data for LARGE Square Ceiling Canopy Kit - Rose One System

- LARGE Extra Deep Rose One Ceiling Canopy
- Diameter: 4.7 inches
- Height: 1.38 inches
- Material: metal
- Bracket fasteners
- 4 Caps and 4 rubber grommets are included for side holes
- LARGE Rose One Cover
- Material: aluminum or dibond
- Length of each side: 7.87 inches
- Hole diameters: 10 mm (3/8")
- Thickness: if aluminum 1 mm, if dibond 3 mm
- Clear plastic cable clamp strain reliefs included (1 per hole)