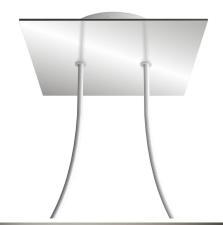

# **Product title:**

2 Holes - LARGE Square Ceiling Canopy Kit - Rose One System

#### Product short description:

This Rose One Canopy Kit comes with EVERYTHING you need to make your own 2 hole pendant light utilizing our LARGE Rose One Canopy & square Cover.

What sets this apart from our regular pendant light canopies is that this is a two part system with an extra deep ceiling canopy that allows for easier wiring of connections, as well as a wide cover over the canopy that allows you to create pendant lights, swag chandeliers, cluster lights and more with even greater impact.

This Rose One Canopy Kit includes the following: a LARGE Rose One Cover (7.87" diameter) with pre-drilled holes; a LARGE Extra Deep Rose One Canopy (4.7" diameter); cable clamp strain reliefs; and all brackets & mounting hardware.