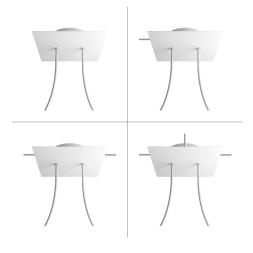

#### Product short description:

This Rose One Canopy Kit comes with EVERYTHING you need to make your own 2 hole pendant light utilizing our LARGE Rose One Canopy & square Cover.

What sets this apart from our regular pendant light canopies is that this is a two part system with an extra deep ceiling canopy that allows for easier wiring of connections, as well as a wide cover over the canopy that allows you to create pendant lights, swag chandeliers, cluster lights and more with even greater impact.

This Rose One Canopy Kit includes the following: a LARGE Rose One Cover (7.87" diameter) with pre-drilled holes; a LARGE Extra Deep Rose One Canopy (4.7" diameter); cable clamp strain reliefs; and all brackets & mounting hardware.

Our Rose One Canopy Kits come in a wide variety of colors and designs. And you can choose from the whichever pre-drilled hole pattern works best for you OR purchase one of our Rose One Cover Un-drilled Blanks and you can create whatever pattern you like!