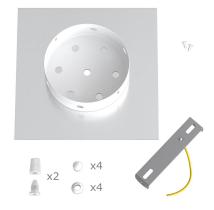

This Rose One Canopy Kit includes the following: a LARGE Rose One Cover (7.87" diameter) with pre-drilled holes; a LARGE Extra Deep Rose One Canopy (4.7" diameter); cable clamp strain reliefs; and all brackets & mounting hardware.

#### Technical data for LARGE Square Ceiling Canopy Kit - Rose One System

- LARGE Extra Deep Rose One Ceiling Canopy
- Diameter: 4.7 inches
- Height: 1.38 inches
- Material: metal
- Bracket fasteners
- 4 Caps and 4 rubber grommets are included for side holes
- LARGE Rose One Cover
- Material: aluminum or dibond
- Length of each side: 7.87 inches
- Hole diameters: 10 mm (3/8")
- Thickness: if aluminum 1 mm, if dibond 3 mm
- Clear plastic cable clamp strain reliefs included (1 per hole)