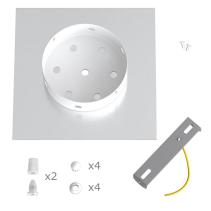

This Rose One Canopy Kit includes the following: a LARGE Rose One Cover (7.87" diameter) with pre-drilled holes; a LARGE Extra Deep Rose One Canopy (4.7" diameter); cable clamp strain reliefs; and all brackets & mounting hardware.

#### Technical data for LARGE Square Ceiling Canopy Kit - Rose One System

- LARGE Extra Deep Rose One Ceiling Canopy
- Diameter: 4.7 inches
- Height: 1.38 inches
- Material: metal
- Bracket fasteners
- 4 Caps and 4 rubber grommets are included for side holes
- LARGE Rose One Cover
- Material: aluminum or dibond
- Length of each side: 7.87 inches
- Hole diameters: 10 mm (3/8")
- Thickness: if aluminum 1 mm, if dibond 3 mm
- Clear plastic cable clamp strain reliefs included (1 per hole)