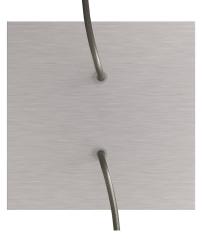

#### Product short description:

This Rose One Canopy Kit comes with EVERYTHING you need to make your own 2 hole pendant light utilizing our LARGE Rose One Canopy & square Cover.

What sets this apart from our regular pendant light canopies is that this is a two part system with an extra deep ceiling canopy that allows for easier wiring of connections, as well as a wide cover over the canopy that allows you to create pendant lights, swag chandeliers, cluster lights and more with even greater impact.

This Rose One Canopy Kit includes the following: a LARGE Rose One Cover (7.87" diameter) with pre-drilled holes; a LARGE Extra Deep Rose One Canopy (4.7" diameter); cable clamp strain reliefs; and all brackets & mounting hardware.

#### Technical data for LARGE Square Ceiling Canopy Kit - Rose One System

- LARGE Extra Deep Rose One Ceiling Canopy
- Diameter: 4.7 inches
- Height: 1.38 inches
- Material: metal
- Bracket fasteners
- 4 Caps and 4 rubber grommets are included for side holes
- LARGE Rose One Cover
- Material: aluminum or dibond
- Length of each side: 7.87 inches
- Hole diameters: 10 mm (3/8")
- Thickness: if aluminum 1 mm, if dibond 3 mm
- Clear plastic cable clamp strain reliefs included (1 per hole)