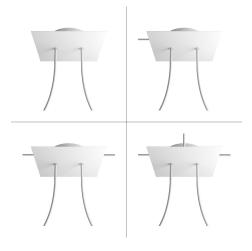

#### Product short description:

This Rose One Canopy Kit comes with EVERYTHING you need to make your own 2 hole pendant light utilizing our LARGE Rose One Canopy & square Cover.

What sets this apart from our regular pendant light canopies is that this is a two part system with an extra deep ceiling canopy that allows for easier wiring of connections, as well as a wide cover over the canopy that allows you to create pendant lights, swag chandeliers, cluster lights and more with even greater impact.

Our Rose One Canopy Kits come in a wide variety of colors and designs. And you can choose from the whichever pre-drilled hole pattern works best for you OR purchase one of our Rose One Cover Un-drilled Blanks and you can create whatever pattern you like!