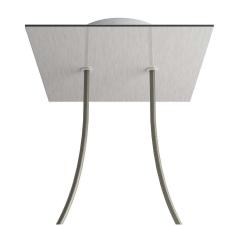

# **Product title:**

2 Holes - LARGE Square Ceiling Canopy Kit - Rose One System

#### Product short description:

This Rose One Canopy Kit comes with EVERYTHING you need to make your own 2 hole pendant light utilizing our LARGE Rose One Canopy & square Cover.

What sets this apart from our regular pendant light canopies is that this is a two part system with an extra deep ceiling canopy that allows for easier wiring of connections, as well as a wide cover over the canopy that allows you to create pendant lights, swag chandeliers, cluster lights and more with even greater impact.

This Rose One Canopy Kit includes the following: a LARGE Rose One Cover (7.87" diameter) with pre-drilled holes; a LARGE Extra Deep Rose One Canopy (4.7" diameter); cable clamp strain reliefs; and all brackets & mounting hardware.

#### Technical data for LARGE Square Ceiling Canopy Kit - Rose One System

- LARGE Extra Deep Rose One Ceiling Canopy
- Diameter: 4.7 inches
- Height: 1.38 inches
- Material: metal
- Bracket fasteners
- 4 Caps and 4 rubber grommets are included for side holes
- LARGE Rose One Cover
- Material: aluminum or dibond
- Length of each side: 7.87 inches
- Hole diameters: 10 mm (3/8")
- Thickness: if aluminum 1 mm, if dibond 3 mm
- Clear plastic cable clamp strain reliefs included (1 per hole)