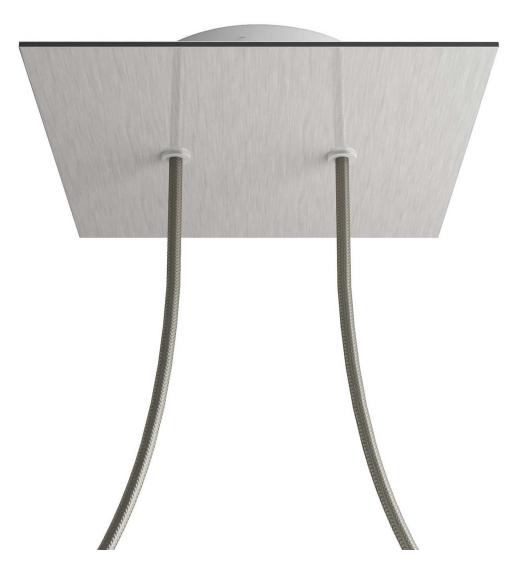

# **Product title:**

2 Holes - LARGE Square Ceiling Canopy Kit - Rose One System

#### Product short description:

This Rose One Canopy Kit comes with EVERYTHING you need to make your own 2 hole pendant light utilizing our LARGE Rose One Canopy & square Cover.

What sets this apart from our regular pendant light canopies is that this is a two part system with an extra deep ceiling canopy that allows for easier wiring of connections, as well as a wide cover over the canopy that allows you to create pendant lights, swag chandeliers, cluster lights and more with even greater impact.

This Rose One Canopy Kit includes the following: a LARGE Rose One Cover (7.87" diameter) with pre-drilled holes; a LARGE Extra Deep Rose One Canopy (4.7" diameter); cable clamp strain reliefs; and all brackets & mounting hardware.

#### Technical data for LARGE Square Ceiling Canopy Kit - Rose One System

- LARGE Extra Deep Rose One Ceiling Canopy
- Diameter: 4.7 inches
- Height: 1.38 inches
- Material: metal
- Bracket fasteners
- 4 Caps and 4 rubber grommets are included for side holes
- LARGE Rose One Cover
- Material: aluminum or dibond
- Length of each side: 7.87 inches
- Hole diameters: 10 mm (3/8")
- Thickness: if aluminum 1 mm, if dibond 3 mm
- Clear plastic cable clamp strain reliefs included (1 per hole)