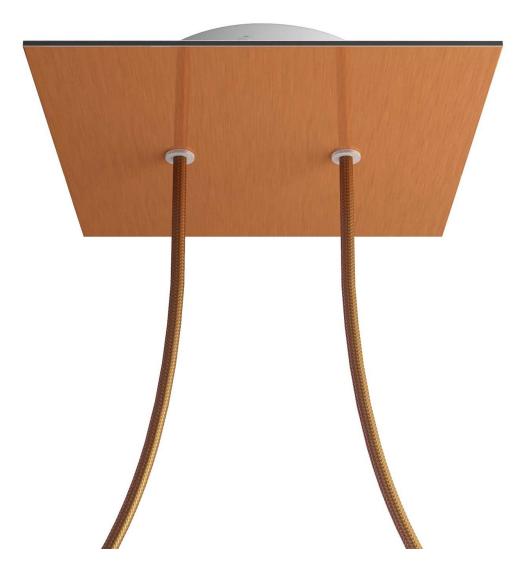

# **Product title:**

2 Holes - LARGE Square Ceiling Canopy Kit - Rose One System

#### Product short description:

This Rose One Canopy Kit comes with EVERYTHING you need to make your own 2 hole pendant light utilizing our LARGE Rose One Canopy & square Cover.

What sets this apart from our regular pendant light canopies is that this is a two part system with an extra deep ceiling canopy that allows for easier wiring of connections, as well as a wide cover over the canopy that allows you to create pendant lights, swag chandeliers, cluster lights and more with even greater impact.

This Rose One Canopy Kit includes the following: a LARGE Rose One Cover (7.87" diameter) with pre-drilled holes; a LARGE Extra Deep Rose One Canopy (4.7" diameter); cable clamp strain reliefs; and all brackets & mounting hardware.