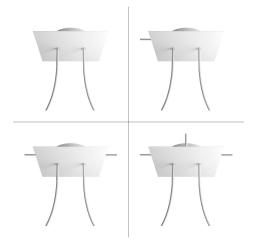

#### Product short description:

This Rose One Canopy Kit comes with EVERYTHING you need to make your own 2 hole pendant light utilizing our LARGE Rose One Canopy & square Cover.

What sets this apart from our regular pendant light canopies is that this is a two part system with an extra deep ceiling canopy that allows for easier wiring of connections, as well as a wide cover over the canopy that allows you to create pendant lights, swag chandeliers, cluster lights and more with even greater impact.

Our Rose One Canopy Kits come in a wide variety of colors and designs. And you can choose from the whichever pre-drilled hole pattern works best for you OR purchase one of our Rose One Cover Un-drilled Blanks and you can create whatever pattern you like!