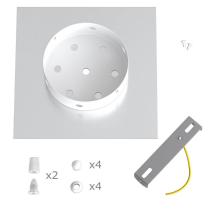

This Rose One Canopy Kit includes the following: a LARGE Rose One Cover (7.87" diameter) with pre-drilled holes; a LARGE Extra Deep Rose One Canopy (4.7" diameter); cable clamp strain reliefs; and all brackets & mounting hardware.

#### Technical data for LARGE Square Ceiling Canopy Kit - Rose One System

- LARGE Extra Deep Rose One Ceiling Canopy
- Diameter: 4.7 inches
- Height: 1.38 inches
- Material: metal
- Bracket fasteners
- 4 Caps and 4 rubber grommets are included for side holes
- LARGE Rose One Cover
- Material: aluminum or dibond
- Length of each side: 7.87 inches
- Hole diameters: 10 mm (3/8")
- Thickness: if aluminum 1 mm, if dibond 3 mm
- Clear plastic cable clamp strain reliefs included (1 per hole)