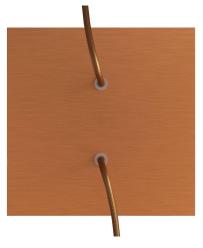

This Rose One Canopy Kit includes the following: a LARGE Rose One Cover (7.87" diameter) with pre-drilled holes; a LARGE Extra Deep Rose One Canopy (4.7" diameter); cable clamp strain reliefs; and all brackets & mounting hardware.

#### Technical data for LARGE Square Ceiling Canopy Kit - Rose One System

- LARGE Extra Deep Rose One Ceiling Canopy
- Diameter: 4.7 inches
- Height: 1.38 inches
- Material: metal
- Bracket fasteners
- 4 Caps and 4 rubber grommets are included for side holes
- LARGE Rose One Cover
- Material: aluminum or dibond
- Length of each side: 7.87 inches
- Hole diameters: 10 mm (3/8")
- Thickness: if aluminum 1 mm, if dibond 3 mm
- Clear plastic cable clamp strain reliefs included (1 per hole)