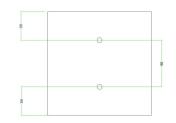

#### Technical data for LARGE Square Ceiling Canopy Kit - Rose One System

- LARGE Extra Deep Rose One Ceiling Canopy
- Diameter: 4.7 inches
- Height: 1.38 inches
- Material: metal
- Bracket fasteners
- 4 Caps and 4 rubber grommets are included for side holes
- LARGE Rose One Cover
- Material: aluminum or dibond
- Length of each side: 7.87 inches
- Hole diameters: 10 mm (3/8")
- Thickness: if aluminum 1 mm, if dibond 3 mm
- Clear plastic cable clamp strain reliefs included (1 per hole)