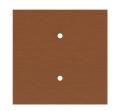

This Rose One Canopy Kit includes the following: a LARGE Rose One Cover (7.87" diameter) with pre-drilled holes; a LARGE Extra Deep Rose One Canopy (4.7" diameter); cable clamp strain reliefs; and all brackets & mounting hardware.

#### Technical data for LARGE Square Ceiling Canopy Kit - Rose One System

- LARGE Extra Deep Rose One Ceiling Canopy
- Diameter: 4.7 inches
- Height: 1.38 inches
- Material: metal
- Bracket fasteners
- 4 Caps and 4 rubber grommets are included for side holes
- LARGE Rose One Cover
- Material: aluminum or dibond
- Length of each side: 7.87 inches
- Hole diameters: 10 mm (3/8")
- Thickness: if aluminum 1 mm, if dibond 3 mm
- Clear plastic cable clamp strain reliefs included (1 per hole)