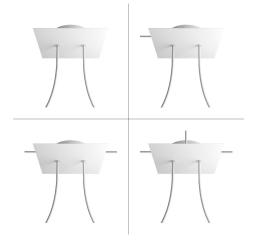

#### **Product short description:**

This Rose One Canopy Kit comes with EVERYTHING you need to make your own 2 hole pendant light utilizing our LARGE Rose One Canopy & square Cover.

What sets this apart from our regular pendant light canopies is that this is a two part system with an extra deep ceiling canopy that allows for easier wiring of connections, as well as a wide cover over the canopy that allows you to create pendant lights, swag chandeliers, cluster lights and more with even greater impact.

This Rose One Canopy Kit includes the following: a LARGE Rose One Cover (7.87" diameter) with pre-drilled holes; a LARGE Extra Deep Rose One Canopy (4.7" diameter); cable clamp strain reliefs; and all brackets & mounting hardware.