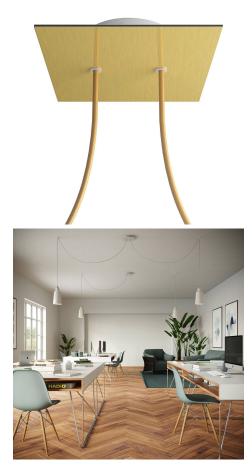

#### **Product short description:**

This Rose One Canopy Kit comes with EVERYTHING you need to make your own 2 hole pendant light utilizing our LARGE Rose One Canopy & square Cover.

What sets this apart from our regular pendant light canopies is that this is a two part system with an extra deep ceiling canopy that allows for easier wiring of connections, as well as a wide cover over the canopy that allows you to create pendant lights, swag chandeliers, cluster lights and more with even greater impact.

This Rose One Canopy Kit includes the following: a LARGE Rose One Cover (7.87" diameter) with pre-drilled holes; a LARGE Extra Deep Rose One Canopy (4.7" diameter); cable clamp strain reliefs; and all brackets & mounting hardware.

Our Rose One Canopy Kits come in a wide variety of colors and designs. And you can choose from the whichever pre-drilled hole pattern works best for you OR purchase one of our Rose One Cover Un-drilled Blanks and you can create whatever pattern you like!