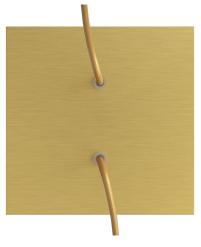

#### **Product short description:**

This Rose One Canopy Kit comes with EVERYTHING you need to make your own 2 hole pendant light utilizing our LARGE Rose One Canopy & square Cover.

What sets this apart from our regular pendant light canopies is that this is a two part system with an extra deep ceiling canopy that allows for easier wiring of connections, as well as a wide cover over the canopy that allows you to create pendant lights, swag chandeliers, cluster lights and more with even greater impact.

This Rose One Canopy Kit includes the following: a LARGE Rose One Cover (7.87" diameter) with pre-drilled holes; a LARGE Extra Deep Rose One Canopy (4.7" diameter); cable clamp strain reliefs; and all brackets & mounting hardware.