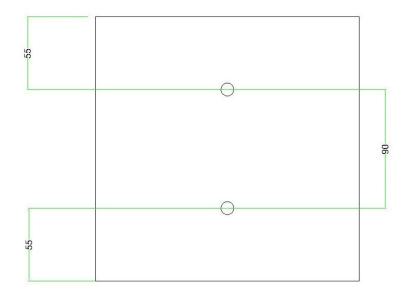

#### Technical data for LARGE Square Ceiling Canopy Kit - Rose One System

- LARGE Extra Deep Rose One Ceiling Canopy
- Diameter: 4.7 inches
- Height: 1.38 inches
- Material: metal
- Bracket fasteners
- 4 Caps and 4 rubber grommets are included for side holes
- LARGE Rose One Cover
- Material: aluminum or dibond
- Length of each side: 7.87 inches
- Hole diameters: 10 mm (3/8")
- Thickness: if aluminum 1 mm, if dibond 3 mm
- Clear plastic cable clamp strain reliefs included (1 per hole)