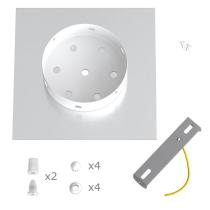

This Rose One Canopy Kit includes the following: a LARGE Rose One Cover (7.87" diameter) with pre-drilled holes; a LARGE Extra Deep Rose One Canopy (4.7" diameter); cable clamp strain reliefs; and all brackets & mounting hardware.

#### Technical data for LARGE Square Ceiling Canopy Kit - Rose One System

- LARGE Extra Deep Rose One Ceiling Canopy
- Diameter: 4.7 inches
- Height: 1.38 inches
- Material: metal
- Bracket fasteners
- 4 Caps and 4 rubber grommets are included for side holes
- LARGE Rose One Cover
- Material: aluminum or dibond
- Length of each side: 7.87 inches
- Hole diameters: 10 mm (3/8")
- Thickness: if aluminum 1 mm, if dibond 3 mm
- Clear plastic cable clamp strain reliefs included (1 per hole)