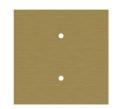

This Rose One Canopy Kit includes the following: a LARGE Rose One Cover (7.87" diameter) with pre-drilled holes; a LARGE Extra Deep Rose One Canopy (4.7" diameter); cable clamp strain reliefs; and all brackets & mounting hardware.

#### Technical data for LARGE Square Ceiling Canopy Kit - Rose One System

- LARGE Extra Deep Rose One Ceiling Canopy
- Diameter: 4.7 inches
- Height: 1.38 inches
- Material: metal
- Bracket fasteners
- 4 Caps and 4 rubber grommets are included for side holes
- LARGE Rose One Cover
- Material: aluminum or dibond
- Length of each side: 7.87 inches
- Hole diameters: 10 mm (3/8")
- Thickness: if aluminum 1 mm, if dibond 3 mm
- Clear plastic cable clamp strain reliefs included (1 per hole)