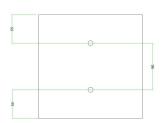

#### Technical data for LARGE Square Ceiling Canopy Kit - Rose One System

- LARGE Extra Deep Rose One Ceiling Canopy
- Diameter: 4.7 inchesHeight: 1.38 inches
- Material: metalBracket fasteners
- Bracket fasteners
- 4 Caps and 4 rubber grommets are included for side holes
- LARGE Rose One Cover
- Material: aluminum or dibond
- Length of each side: 7.87 inches
- Hole diameters: 10 mm (3/8")
- Thickness: if aluminum 1 mm, if dibond 3 mm
- Clear plastic cable clamp strain reliefs included (1 per hole)