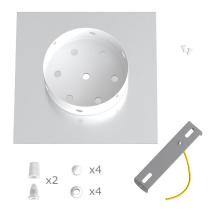

This Rose One Canopy Kit includes the following: a LARGE Rose One Cover (7.87" diameter) with pre-drilled holes; a LARGE Extra Deep Rose One Canopy (4.7" diameter); cable clamp strain reliefs; and all brackets & mounting hardware.

#### Technical data for LARGE Square Ceiling Canopy Kit - Rose One System

- LARGE Extra Deep Rose One Ceiling Canopy
- Diameter: 4.7 inchesHeight: 1.38 inches
- Material: metalBracket fasteners
- Bracket fasteners
- 4 Caps and 4 rubber grommets are included for side holes
- LARGE Rose One Cover
- Material: aluminum or dibond
- Length of each side: 7.87 inches
- Hole diameters: 10 mm (3/8")
- Thickness: if aluminum 1 mm, if dibond 3 mm
- Clear plastic cable clamp strain reliefs included (1 per hole)