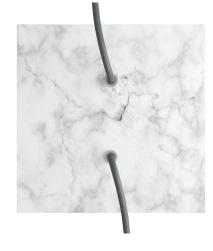

## **Product title:**

2 Holes - LARGE Square Ceiling Canopy Kit - Rose One System

This Rose One Canopy Kit includes the following: a LARGE Rose One Cover (7.87" diameter) with pre-drilled holes; a LARGE Extra Deep Rose One Canopy (4.7" diameter); cable clamp strain reliefs; and all brackets & mounting hardware.

#### Technical data for LARGE Square Ceiling Canopy Kit - Rose One System

- LARGE Extra Deep Rose One Ceiling Canopy
- Diameter: 4.7 inchesHeight: 1.38 inches
- Material: metalBracket fasteners
- Bracket fasteners
- 4 Caps and 4 rubber grommets are included for side holes
- LARGE Rose One Cover
- Material: aluminum or dibond
- Length of each side: 7.87 inches
- Hole diameters: 10 mm (3/8")
- Thickness: if aluminum 1 mm, if dibond 3 mm
- Clear plastic cable clamp strain reliefs included (1 per hole)