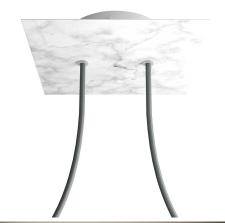

## **Product title:**

2 Holes - LARGE Square Ceiling Canopy Kit - Rose One System

This Rose One Canopy Kit includes the following: a LARGE Rose One Cover (7.87" diameter) with pre-drilled holes; a LARGE Extra Deep Rose One Canopy (4.7" diameter); cable clamp strain reliefs; and all brackets & mounting hardware.

#### Technical data for LARGE Square Ceiling Canopy Kit - Rose One System

- LARGE Extra Deep Rose One Ceiling Canopy
- Diameter: 4.7 inchesHeight: 1.38 inches
- Material: metalBracket fasteners
- Bracket fasteners
- 4 Caps and 4 rubber grommets are included for side holes
- LARGE Rose One Cover
- Material: aluminum or dibond
- Length of each side: 7.87 inches
- Hole diameters: 10 mm (3/8")
- Thickness: if aluminum 1 mm, if dibond 3 mm
- Clear plastic cable clamp strain reliefs included (1 per hole)