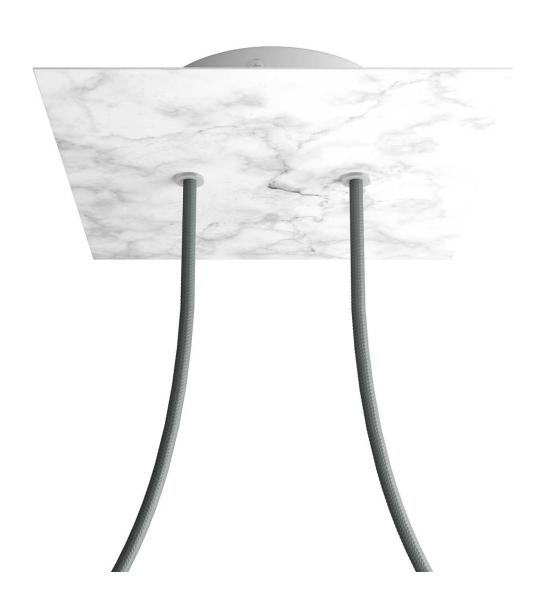

## **Product title:**

2 Holes - LARGE Square Ceiling Canopy Kit - Rose One System

#### **Product short description:**

This Rose One Canopy Kit comes with EVERYTHING you need to make your own 2 hole pendant light utilizing our LARGE Rose One Canopy & square Cover.

What sets this apart from our regular pendant light canopies is that this is a two part system with an extra deep ceiling canopy that allows for easier wiring of connections, as well as a wide cover over the canopy that allows you to create pendant lights, swag chandeliers, cluster lights and more with even greater impact.

This Rose One Canopy Kit includes the following: a LARGE Rose One Cover (7.87" diameter) with pre-drilled holes; a LARGE Extra Deep Rose One Canopy (4.7" diameter); cable clamp strain reliefs; and all brackets & mounting hardware.

#### Technical data for LARGE Square Ceiling Canopy Kit - Rose One System

- LARGE Extra Deep Rose One Ceiling Canopy
- Diameter: 4.7 inchesHeight: 1.38 inches
- Material: metalBracket fasteners
- Bracket fasteners
- 4 Caps and 4 rubber grommets are included for side holes
- LARGE Rose One Cover
- Material: aluminum or dibond
- Length of each side: 7.87 inches
- Hole diameters: 10 mm (3/8")
- Thickness: if aluminum 1 mm, if dibond 3 mm
- Clear plastic cable clamp strain reliefs included (1 per hole)