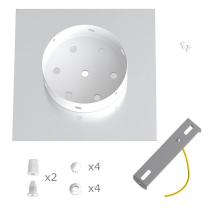

This Rose One Canopy Kit includes the following: a LARGE Rose One Cover (7.87" diameter) with pre-drilled holes; a LARGE Extra Deep Rose One Canopy (4.7" diameter); cable clamp strain reliefs; and all brackets & mounting hardware.

#### Technical data for LARGE Square Ceiling Canopy Kit - Rose One System

- LARGE Extra Deep Rose One Ceiling Canopy
- Diameter: 4.7 inchesHeight: 1.38 inches
- Material: metalBracket fasteners
- Bracket fasteners
- 4 Caps and 4 rubber grommets are included for side holes
- LARGE Rose One Cover
- Material: aluminum or dibond
- Length of each side: 7.87 inches
- Hole diameters: 10 mm (3/8")
- Thickness: if aluminum 1 mm, if dibond 3 mm
- Clear plastic cable clamp strain reliefs included (1 per hole)