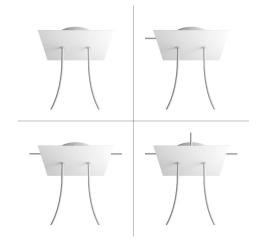

#### **Product short description:**

This Rose One Canopy Kit comes with EVERYTHING you need to make your own 2 hole pendant light utilizing our LARGE Rose One Canopy & square Cover.

What sets this apart from our regular pendant light canopies is that this is a two part system with an extra deep ceiling canopy that allows for easier wiring of connections, as well as a wide cover over the canopy that allows you to create pendant lights, swag chandeliers, cluster lights and more with even greater impact.

This Rose One Canopy Kit includes the following: a LARGE Rose One Cover (7.87" diameter) with pre-drilled holes; a LARGE Extra Deep Rose One Canopy (4.7" diameter); cable clamp strain reliefs; and all brackets & mounting hardware.

Our Rose One Canopy Kits come in a wide variety of colors and designs. And you can choose from the whichever pre-drilled hole pattern works best for you OR purchase one of our Rose One Cover Un-drilled Blanks and you can create whatever pattern you like!