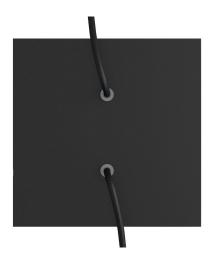

#### **Product short description:**

This Rose One Canopy Kit comes with EVERYTHING you need to make your own 2 hole pendant light utilizing our LARGE Rose One Canopy & square Cover.

What sets this apart from our regular pendant light canopies is that this is a two part system with an extra deep ceiling canopy that allows for easier wiring of connections, as well as a wide cover over the canopy that allows you to create pendant lights, swag chandeliers, cluster lights and more with even greater impact.

This Rose One Canopy Kit includes the following: a LARGE Rose One Cover (7.87" diameter) with pre-drilled holes; a LARGE Extra Deep Rose One Canopy (4.7" diameter); cable clamp strain reliefs; and all brackets & mounting hardware.

#### Technical data for LARGE Square Ceiling Canopy Kit - Rose One System

- LARGE Extra Deep Rose One Ceiling Canopy
- Diameter: 4.7 inchesHeight: 1.38 inches
- Material: metalBracket fasteners
- Bracket fasteners
- 4 Caps and 4 rubber grommets are included for side holes
- LARGE Rose One Cover
- Material: aluminum or dibond
- Length of each side: 7.87 inches
- Hole diameters: 10 mm (3/8")
- Thickness: if aluminum 1 mm, if dibond 3 mm
- Clear plastic cable clamp strain reliefs included (1 per hole)