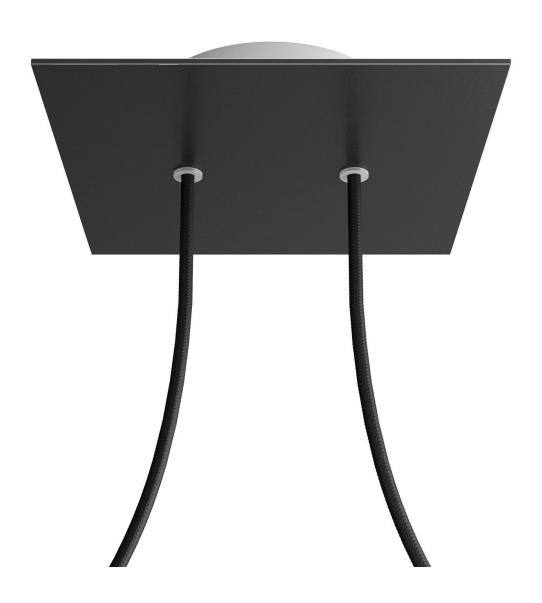

#### **Product short description:**

This Rose One Canopy Kit comes with EVERYTHING you need to make your own 2 hole pendant light utilizing our LARGE Rose One Canopy & square Cover.

What sets this apart from our regular pendant light canopies is that this is a two part system with an extra deep ceiling canopy that allows for easier wiring of connections, as well as a wide cover over the canopy that allows you to create pendant lights, swag chandeliers, cluster lights and more with even greater impact.

This Rose One Canopy Kit includes the following: a LARGE Rose One Cover (7.87" diameter) with pre-drilled holes; a LARGE Extra Deep Rose One Canopy (4.7" diameter); cable clamp strain reliefs; and all brackets & mounting hardware.

#### Technical data for LARGE Square Ceiling Canopy Kit - Rose One System

- LARGE Extra Deep Rose One Ceiling Canopy
- Diameter: 4.7 inchesHeight: 1.38 inches
- Material: metalBracket fasteners
- Bracket fasteners
- 4 Caps and 4 rubber grommets are included for side holes
- LARGE Rose One Cover
- Material: aluminum or dibond
- Length of each side: 7.87 inches
- Hole diameters: 10 mm (3/8")
- Thickness: if aluminum 1 mm, if dibond 3 mm
- Clear plastic cable clamp strain reliefs included (1 per hole)