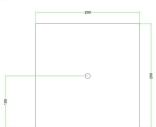

#### Technical data for LARGE Square Ceiling Canopy Kit - Rose One System

- LARGE Extra Deep Rose One Ceiling Canopy
- Diameter: 4.7 inchesHeight: 1.38 inches
- Material: metal
- Bracket fasteners
- 4 Caps and 4 rubber grommets are included for side holes
- One LARGE Rose One Cover
- Material: aluminum or dibond
- Length of each side: 7.87 inches
- Hole diameters: 10 mm (3/8")
- Thickness: if aluminum 1 mm, if dibond 3 mm
- Clear plastic cable clamp strain reliefs included (1 per hole)