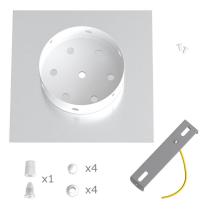

This Rose One Canopy Kit includes the following: a LARGE Rose One Cover (7.87" diameter) with pre-drilled hole; a LARGE Extra Deep Rose One Canopy (4.7" diameter); cable clamp strain reliefs; and all brackets & mounting hardware.

#### Technical data for LARGE Square Ceiling Canopy Kit - Rose One System

- LARGE Extra Deep Rose One Ceiling Canopy
- Diameter: 4.7 inchesHeight: 1.38 inches
- Material: metal
- Bracket fasteners
- 4 Caps and 4 rubber grommets are included for side holes
- One LARGE Rose One Cover
- Material: aluminum or dibond
- Length of each side: 7.87 inches
- Hole diameters: 10 mm (3/8")
- Thickness: if aluminum 1 mm, if dibond 3 mm
- Clear plastic cable clamp strain reliefs included (1 per hole)