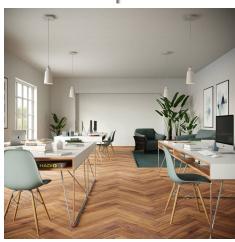

#### **Product short description:**

This Rose One Canopy Kit comes with EVERYTHING you need to make your own single hole pendant light utilizing our LARGE Rose One Canopy & square Cover.

What sets this apart from our regular pendant light canopies is that this is a two part system with an extra deep ceiling canopy that allows for easier wiring of connections, as well as a wide cover over the canopy that allows you to create pendant lights, swag chandeliers, cluster lights and more with even greater impact.

This Rose One Canopy Kit includes the following: a LARGE Rose One Cover (7.87" diameter) with pre-drilled hole; a LARGE Extra Deep Rose One Canopy (4.7" diameter); cable clamp strain reliefs; and all brackets & mounting hardware.