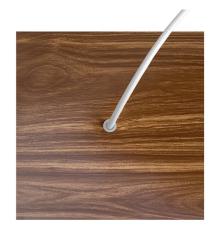

This Rose One Canopy Kit includes the following: a LARGE Rose One Cover (7.87" diameter) with pre-drilled hole; a LARGE Extra Deep Rose One Canopy (4.7" diameter); cable clamp strain reliefs; and all brackets & mounting hardware.

#### Technical data for LARGE Square Ceiling Canopy Kit - Rose One System

- LARGE Extra Deep Rose One Ceiling Canopy
- Diameter: 4.7 inchesHeight: 1.38 inches
- Material: metal
- Bracket fasteners
- 4 Caps and 4 rubber grommets are included for side holes
- One LARGE Rose One Cover
- Material: aluminum or dibond
- Length of each side: 7.87 inches
- Hole diameters: 10 mm (3/8")
- Thickness: if aluminum 1 mm, if dibond 3 mm
- Clear plastic cable clamp strain reliefs included (1 per hole)