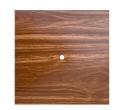

#### **Product attributes:**

Decoration: Matt White, Matt Black, Marble Marquina, Marble Carrara, Concrete, Satin Brass Dibond, Satin Copper Dibond, Satin Steel Dibond, Wood, Anthracite, Mirror, Yellow mustard, Soft

This Rose One Canopy Kit includes the following: a LARGE Rose One Cover (7.87" diameter) with pre-drilled hole; a LARGE Extra Deep Rose One Canopy (4.7" diameter); cable clamp strain reliefs; and all brackets & mounting hardware.

#### Technical data for LARGE Square Ceiling Canopy Kit - Rose One System

- LARGE Extra Deep Rose One Ceiling Canopy
- Diameter: 4.7 inchesHeight: 1.38 inches
- Material: metal
- Bracket fasteners
- 4 Caps and 4 rubber grommets are included for side holes
- One LARGE Rose One Cover
- Material: aluminum or dibond
- Length of each side: 7.87 inches
- Hole diameters: 10 mm (3/8")
- Thickness: if aluminum 1 mm, if dibond 3 mm
- Clear plastic cable clamp strain reliefs included (1 per hole)