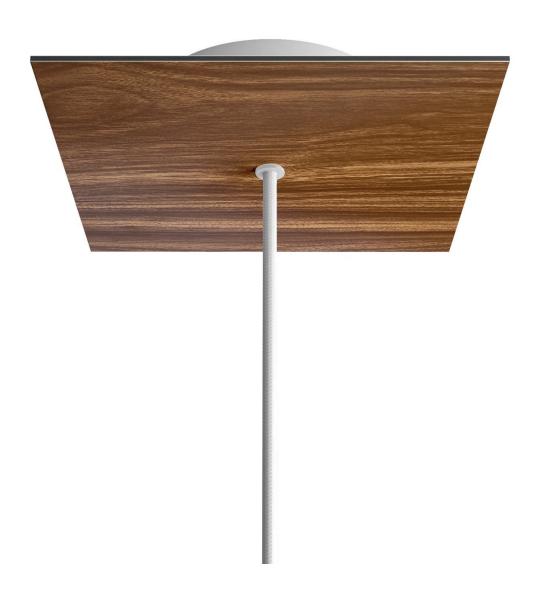

## **Product title:**

1 Hole - LARGE Square Ceiling Canopy Kit - Rose One System

#### **Product short description:**

This Rose One Canopy Kit comes with EVERYTHING you need to make your own single hole pendant light utilizing our LARGE Rose One Canopy & square Cover.

What sets this apart from our regular pendant light canopies is that this is a two part system with an extra deep ceiling canopy that allows for easier wiring of connections, as well as a wide cover over the canopy that allows you to create pendant lights, swag chandeliers, cluster lights and more with even greater impact.

This Rose One Canopy Kit includes the following: a LARGE Rose One Cover (7.87" diameter) with pre-drilled hole; a LARGE Extra Deep Rose One Canopy (4.7" diameter); cable clamp strain reliefs; and all brackets & mounting hardware.

#### Technical data for LARGE Square Ceiling Canopy Kit - Rose One System

- LARGE Extra Deep Rose One Ceiling Canopy
- Diameter: 4.7 inchesHeight: 1.38 inches
- Material: metal
- Bracket fasteners
- 4 Caps and 4 rubber grommets are included for side holes
- One LARGE Rose One Cover
- Material: aluminum or dibond
- Length of each side: 7.87 inches
- Hole diameters: 10 mm (3/8")
- Thickness: if aluminum 1 mm, if dibond 3 mm
- Clear plastic cable clamp strain reliefs included (1 per hole)