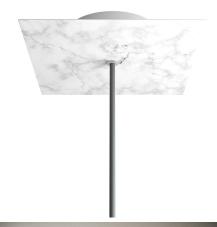

#### **Product short description:**

This Rose One Canopy Kit comes with EVERYTHING you need to make your own single hole pendant light utilizing our LARGE Rose One Canopy & square Cover.

What sets this apart from our regular pendant light canopies is that this is a two part system with an extra deep ceiling canopy that allows for easier wiring of connections, as well as a wide cover over the canopy that allows you to create pendant lights, swag chandeliers, cluster lights and more with even greater impact.

This Rose One Canopy Kit includes the following: a LARGE Rose One Cover (7.87" diameter) with pre-drilled hole; a LARGE Extra Deep Rose One Canopy (4.7" diameter); cable clamp strain reliefs; and all brackets & mounting hardware.