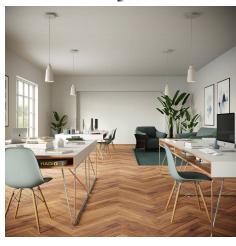

#### **Product short description:**

This Rose One Canopy Kit comes with EVERYTHING you need to make your own single hole pendant light utilizing our LARGE Rose One Canopy & square Cover.

What sets this apart from our regular pendant light canopies is that this is a two part system with an extra deep ceiling canopy that allows for easier wiring of connections, as well as a wide cover over the canopy that allows you to create pendant lights, swag chandeliers, cluster lights and more with even greater impact.

This Rose One Canopy Kit includes the following: a LARGE Rose One Cover (7.87" diameter) with pre-drilled hole; a LARGE Extra Deep Rose One Canopy (4.7" diameter); cable clamp strain reliefs; and all brackets & mounting hardware.

Our Rose One Canopy Kits come in a wide variety of colors and designs. And you can choose from the whichever pre-drilled hole pattern works best for you OR purchase one of our Rose One Cover Un-drilled Blanks and you can create whatever pattern you like!