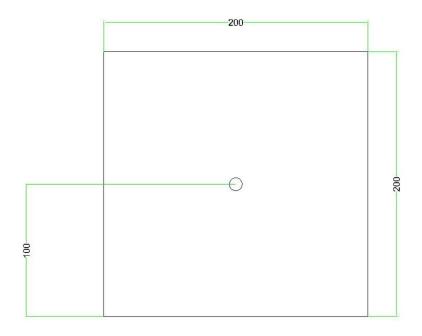

#### Technical data for LARGE Square Ceiling Canopy Kit - Rose One System

- LARGE Extra Deep Rose One Ceiling Canopy
- Diameter: 4.7 inchesHeight: 1.38 inches
- Material: metal
- Bracket fasteners
- 4 Caps and 4 rubber grommets are included for side holes
- One LARGE Rose One Cover
- Material: aluminum or dibond
- Length of each side: 7.87 inches
- Hole diameters: 10 mm (3/8")
- Thickness: if aluminum 1 mm, if dibond 3 mm
- Clear plastic cable clamp strain reliefs included (1 per hole)