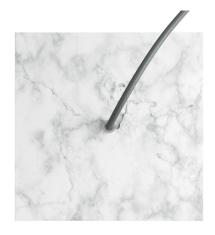

This Rose One Canopy Kit includes the following: a LARGE Rose One Cover (7.87" diameter) with pre-drilled hole; a LARGE Extra Deep Rose One Canopy (4.7" diameter); cable clamp strain reliefs; and all brackets & mounting hardware.