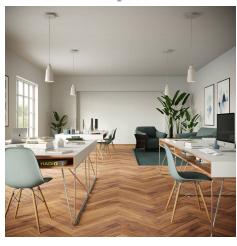

#### **Product short description:**

This Rose One Canopy Kit comes with EVERYTHING you need to make your own single hole pendant light utilizing our LARGE Rose One Canopy & square Cover.

What sets this apart from our regular pendant light canopies is that this is a two part system with an extra deep ceiling canopy that allows for easier wiring of connections, as well as a wide cover over the canopy that allows you to create pendant lights, swag chandeliers, cluster lights and more with even greater impact.

Our Rose One Canopy Kits come in a wide variety of colors and designs. And you can choose from the whichever pre-drilled hole pattern works best for you OR purchase one of our Rose One Cover Un-drilled Blanks and you can create whatever pattern you like!