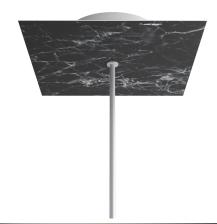

## **Product title:**

1 Hole - LARGE Square Ceiling Canopy Kit - Rose One System

This Rose One Canopy Kit includes the following: a LARGE Rose One Cover (7.87" diameter) with pre-drilled hole; a LARGE Extra Deep Rose One Canopy (4.7" diameter); cable clamp strain reliefs; and all brackets & mounting hardware.

#### Technical data for LARGE Square Ceiling Canopy Kit - Rose One System

- LARGE Extra Deep Rose One Ceiling Canopy
- Diameter: 4.7 inchesHeight: 1.38 inches
- Material: metal
- Bracket fasteners
- 4 Caps and 4 rubber grommets are included for side holes
- One LARGE Rose One Cover
- Material: aluminum or dibond
- Length of each side: 7.87 inches
- Hole diameters: 10 mm (3/8")
- Thickness: if aluminum 1 mm, if dibond 3 mm
- Clear plastic cable clamp strain reliefs included (1 per hole)