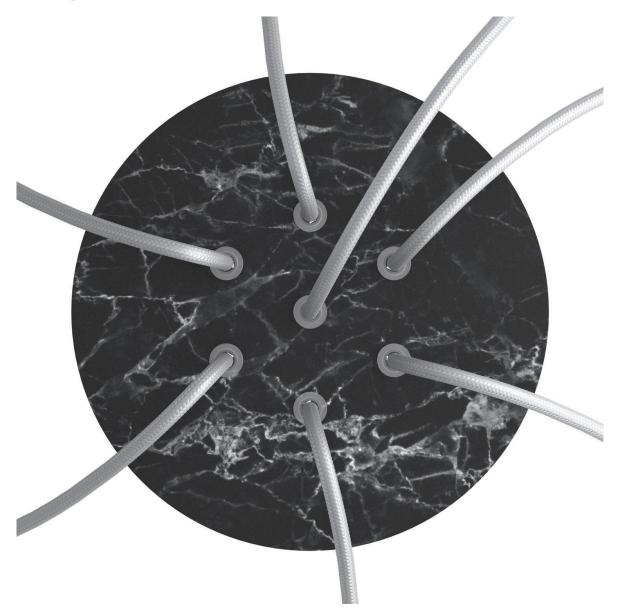

#### **Product short description:**

This Rose One Canopy Kit comes with EVERYTHING you need to make your own 7 hole pendant light utilizing our LARGE round Rose One Canopy & Cover.

What sets this apart from our regular pendant light canopies is that this is a two part system with an extra deep ceiling canopy that allows for easier wiring of connections, as well as a wide cover over the canopy that allows you to create pendant lights, swag chandeliers, cluster lights and more with even greater impact.

This Rose One Canopy Kit includes the following: a LARGE Rose One Cover (7.87" diameter) with pre-drilled holes; a LARGE Extra Deep Rose One Canopy (4.7" diameter); cable clamp strain reliefs; and all brackets & mounting hardware.

Our Rose One Canopy Kits come in a wide variety of colors and designs. And you can choose from the whichever pre-drilled hole pattern works best for you OR purchase one of our Rose One Cover Un-drilled Blanks and you can create whatever pattern you like!

#### Technical data for LARGE Round Ceiling Canopy Kit - Rose One System

- LARGE Extra Deep Rose One Ceiling Canopy
- Diameter: 4.7 inches
- Height: 1.38 inches
- Material: metal
- Bracket fasteners
- 4 Caps and 4 rubber grommets are included for side holes
- LARGE Rose One Cover
- Material: aluminum or dibond
- Diameter: 7.87 inches
- Hole diameters: 10 mm (3/8")
- Thickness: if aluminum 1 mm, if dibond 3 mm
- Clear plastic cable clamp strain reliefs included (1 per hole)