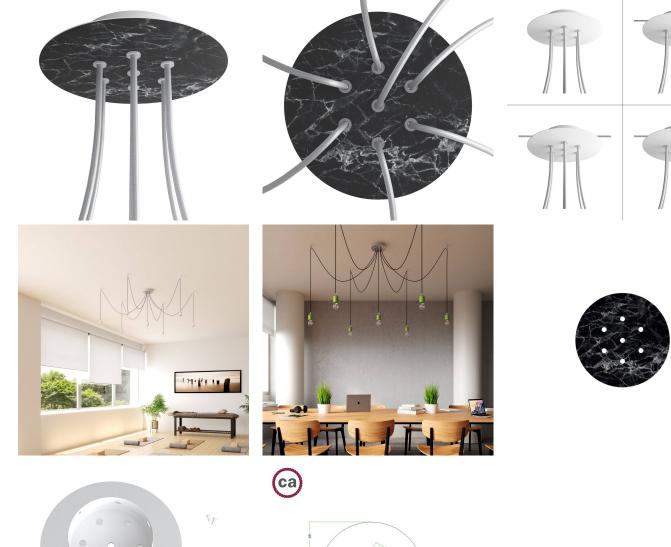

#### **Product short description:**

This Rose One Canopy Kit comes with EVERYTHING you need to make your own 7 hole pendant light utilizing our LARGE round Rose One Canopy & Cover.

What sets this apart from our regular pendant light canopies is that this is a two part system with an extra deep ceiling canopy that allows for easier wiring of connections, as well as a wide cover over the canopy that allows you to create pendant lights, swag chandeliers, cluster lights and more with even greater impact.

This Rose One Canopy Kit includes the following: a LARGE Rose One Cover (7.87" diameter) with pre-drilled holes; a LARGE Extra Deep Rose One Canopy (4.7" diameter); cable clamp strain reliefs; and all brackets & mounting hardware.

Our Rose One Canopy Kits come in a wide variety of colors and designs. And you can choose from the whichever pre-drilled hole pattern works best for you OR purchase one of our Rose One Cover Un-drilled Blanks and you can create whatever pattern you like!