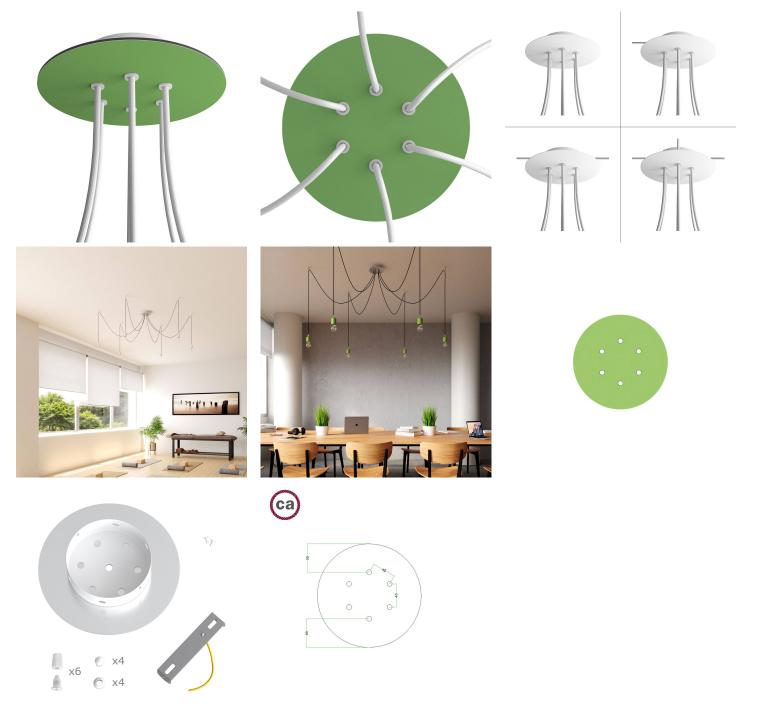

#### **Product short description:**

This Rose One Canopy Kit comes with EVERYTHING you need to make your own 6 hole pendant light utilizing our LARGE round Rose One Canopy & Cover.

What sets this apart from our regular pendant light canopies is that this is a two part system with an extra deep ceiling canopy that allows for easier wiring of connections, as well as a wide cover over the canopy that allows you to create pendant lights, swag chandeliers, cluster lights and more with even greater impact.

This Rose One Canopy Kit includes the following: a LARGE Rose One Cover (7.87" diameter) with pre-drilled holes; a LARGE Extra Deep Rose One Canopy (4.7" diameter); cable clamp strain reliefs; and all brackets & mounting hardware.

Our Rose One Canopy Kits come in a wide variety of colors and designs. And you can choose from the whichever pre-drilled hole pattern works best for you OR purchase one of our Rose One Cover Un-drilled Blanks and you can create whatever pattern you like!

#### Technical data for LARGE Round Ceiling Canopy Kit - Rose One System

- LARGE Extra Deep Rose One Ceiling Canopy
- Diameter: 4.7 inches
- Height: 1.38 inches
- Material: metal
- Bracket fasteners
- 4 Caps and 4 rubber grommets are included for side holes
- LARGE Rose One Cover
- Material: aluminum or dibond
- Diameter: 7.87 inches
- Hole diameters: 10 mm (3/8")
- Thickness: if aluminum 1 mm, if dibond 3 mm
- Clear plastic cable clamp strain reliefs included (1 per hole)