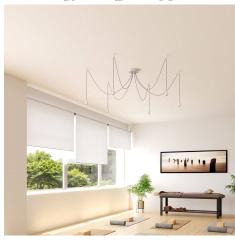

#### **Product short description:**

This Rose One Canopy Kit comes with EVERYTHING you need to make your own 6 hole pendant light utilizing our LARGE round Rose One Canopy & Cover.

What sets this apart from our regular pendant light canopies is that this is a two part system with an extra deep ceiling canopy that allows for easier wiring of connections, as well as a wide cover over the canopy that allows you to create pendant lights, swag chandeliers, cluster lights and more with even greater impact.

This Rose One Canopy Kit includes the following: a LARGE Rose One Cover (7.87" diameter) with pre-drilled holes; a LARGE Extra Deep Rose One Canopy (4.7" diameter); cable clamp strain reliefs; and all brackets & mounting hardware.