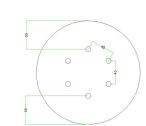

#### Technical data for LARGE Round Ceiling Canopy Kit - Rose One System

- LARGE Extra Deep Rose One Ceiling Canopy
- Diameter: 4.7 inchesHeight: 1.38 inches
- Height: 1.38 incheMaterial: metal
- Bracket fasteners
- 4 Caps and 4 rubber grommets are included for side holes
- LARGE Rose One Cover
- Material: aluminum or dibond
- Diameter: 7.87 inches
- Hole diameters: 10 mm (3/8")
- Thickness: if aluminum 1 mm, if dibond 3 mm
- Clear plastic cable clamp strain reliefs included (1 per hole)