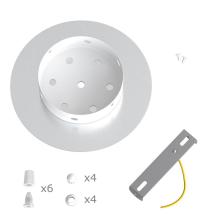

This Rose One Canopy Kit includes the following: a LARGE Rose One Cover (7.87" diameter) with pre-drilled holes; a LARGE Extra Deep Rose One Canopy (4.7" diameter); cable clamp strain reliefs; and all brackets & mounting hardware.

#### Technical data for LARGE Round Ceiling Canopy Kit - Rose One System

- LARGE Extra Deep Rose One Ceiling Canopy
- Diameter: 4.7 inchesHeight: 1.38 inches
- Height: 1.38 incheMaterial: metal
- Bracket fasteners
- 4 Caps and 4 rubber grommets are included for side holes
- LARGE Rose One Cover
- Material: aluminum or dibond
- Diameter: 7.87 inches
- Hole diameters: 10 mm (3/8")
- Thickness: if aluminum 1 mm, if dibond 3 mm
- Clear plastic cable clamp strain reliefs included (1 per hole)