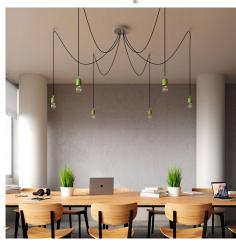

#### **Product short description:**

This Rose One Canopy Kit comes with EVERYTHING you need to make your own 6 hole pendant light utilizing our LARGE round Rose One Canopy & Cover.

What sets this apart from our regular pendant light canopies is that this is a two part system with an extra deep ceiling canopy that allows for easier wiring of connections, as well as a wide cover over the canopy that allows you to create pendant lights, swag chandeliers, cluster lights and more with even greater impact.

This Rose One Canopy Kit includes the following: a LARGE Rose One Cover (7.87" diameter) with pre-drilled holes; a LARGE Extra Deep Rose One Canopy (4.7" diameter); cable clamp strain reliefs; and all brackets & mounting hardware.