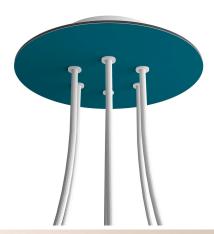

#### **Product short description:**

This Rose One Canopy Kit comes with EVERYTHING you need to make your own 6 hole pendant light utilizing our LARGE round Rose One Canopy & Cover.

What sets this apart from our regular pendant light canopies is that this is a two part system with an extra deep ceiling canopy that allows for easier wiring of connections, as well as a wide cover over the canopy that allows you to create pendant lights, swag chandeliers, cluster lights and more with even greater impact.

This Rose One Canopy Kit includes the following: a LARGE Rose One Cover (7.87" diameter) with pre-drilled holes; a LARGE Extra Deep Rose One Canopy (4.7" diameter); cable clamp strain reliefs; and all brackets & mounting hardware.