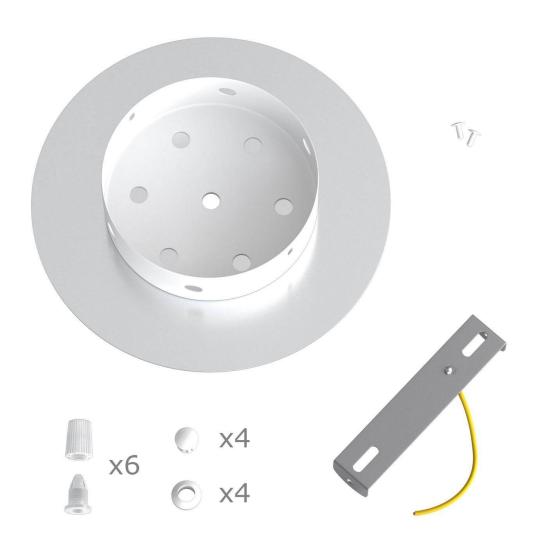

This Rose One Canopy Kit includes the following: a LARGE Rose One Cover (7.87" diameter) with pre-drilled holes; a LARGE Extra Deep Rose One Canopy (4.7" diameter); cable clamp strain reliefs; and all brackets & mounting hardware.

#### Technical data for LARGE Round Ceiling Canopy Kit - Rose One System

- LARGE Extra Deep Rose One Ceiling Canopy
- Diameter: 4.7 inchesHeight: 1.38 inches
- Height: 1.38 incheMaterial: metal
- Bracket fasteners
- 4 Caps and 4 rubber grommets are included for side holes
- LARGE Rose One Cover
- Material: aluminum or dibond
- Diameter: 7.87 inches
- Hole diameters: 10 mm (3/8")
- Thickness: if aluminum 1 mm, if dibond 3 mm
- Clear plastic cable clamp strain reliefs included (1 per hole)