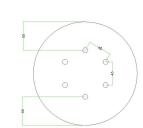

This Rose One Canopy Kit includes the following: a LARGE Rose One Cover (7.87" diameter) with pre-drilled holes; a LARGE Extra Deep Rose One Canopy (4.7" diameter); cable clamp strain reliefs; and all brackets & mounting hardware.

#### Technical data for LARGE Round Ceiling Canopy Kit - Rose One System

- LARGE Extra Deep Rose One Ceiling Canopy
- Diameter: 4.7 inchesHeight: 1.38 inches
- Height: 1.38 incheMaterial: metal
- Bracket fasteners
- 4 Caps and 4 rubber grommets are included for side holes
- LARGE Rose One Cover
- Material: aluminum or dibond
- Diameter: 7.87 inches
- Hole diameters: 10 mm (3/8")
- Thickness: if aluminum 1 mm, if dibond 3 mm
- Clear plastic cable clamp strain reliefs included (1 per hole)