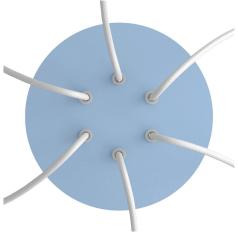

#### **Product short description:**

This Rose One Canopy Kit comes with EVERYTHING you need to make your own 6 hole pendant light utilizing our LARGE round Rose One Canopy & Cover.

What sets this apart from our regular pendant light canopies is that this is a two part system with an extra deep ceiling canopy that allows for easier wiring of connections, as well as a wide cover over the canopy that allows you to create pendant lights, swag chandeliers, cluster lights and more with even greater impact.

This Rose One Canopy Kit includes the following: a LARGE Rose One Cover (7.87" diameter) with pre-drilled holes; a LARGE Extra Deep Rose One Canopy (4.7" diameter); cable clamp strain reliefs; and all brackets & mounting hardware.