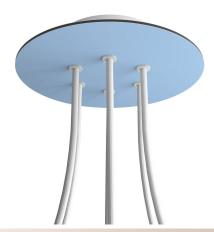

#### **Product short description:**

This Rose One Canopy Kit comes with EVERYTHING you need to make your own 6 hole pendant light utilizing our LARGE round Rose One Canopy & Cover.

What sets this apart from our regular pendant light canopies is that this is a two part system with an extra deep ceiling canopy that allows for easier wiring of connections, as well as a wide cover over the canopy that allows you to create pendant lights, swag chandeliers, cluster lights and more with even greater impact.

This Rose One Canopy Kit includes the following: a LARGE Rose One Cover (7.87" diameter) with pre-drilled holes; a LARGE Extra Deep Rose One Canopy (4.7" diameter); cable clamp strain reliefs; and all brackets & mounting hardware.