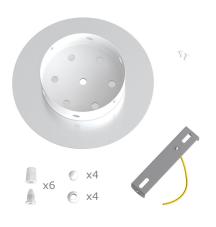

This Rose One Canopy Kit includes the following: a LARGE Rose One Cover (7.87" diameter) with pre-drilled holes; a LARGE Extra Deep Rose One Canopy (4.7" diameter); cable clamp strain reliefs; and all brackets & mounting hardware.

#### Technical data for LARGE Round Ceiling Canopy Kit - Rose One System

- LARGE Extra Deep Rose One Ceiling Canopy
- Diameter: 4.7 inchesHeight: 1.38 inches
- Height: 1.38 incheMaterial: metal
- Bracket fasteners
- 4 Caps and 4 rubber grommets are included for side holes
- LARGE Rose One Cover
- Material: aluminum or dibond
- Diameter: 7.87 inches
- Hole diameters: 10 mm (3/8")
- Thickness: if aluminum 1 mm, if dibond 3 mm
- Clear plastic cable clamp strain reliefs included (1 per hole)