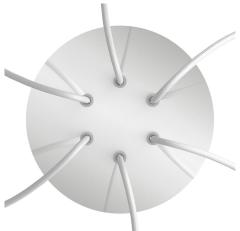

### **Product title:**

6 Holes - LARGE Round Ceiling Canopy Kit - Rose One System

This Rose One Canopy Kit includes the following: a LARGE Rose One Cover (7.87" diameter) with pre-drilled holes; a LARGE Extra Deep Rose One Canopy (4.7" diameter); cable clamp strain reliefs; and all brackets & mounting hardware.

#### Technical data for LARGE Round Ceiling Canopy Kit - Rose One System

- LARGE Extra Deep Rose One Ceiling Canopy
- Diameter: 4.7 inchesHeight: 1.38 inches
- Height: 1.38 incheMaterial: metal
- Bracket fasteners
- 4 Caps and 4 rubber grommets are included for side holes
- LARGE Rose One Cover
- Material: aluminum or dibond
- Diameter: 7.87 inches
- Hole diameters: 10 mm (3/8")
- Thickness: if aluminum 1 mm, if dibond 3 mm
- Clear plastic cable clamp strain reliefs included (1 per hole)