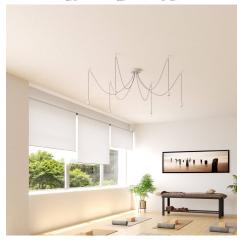

#### **Product short description:**

This Rose One Canopy Kit comes with EVERYTHING you need to make your own 6 hole pendant light utilizing our LARGE round Rose One Canopy & Cover.

What sets this apart from our regular pendant light canopies is that this is a two part system with an extra deep ceiling canopy that allows for easier wiring of connections, as well as a wide cover over the canopy that allows you to create pendant lights, swag chandeliers, cluster lights and more with even greater impact.

This Rose One Canopy Kit includes the following: a LARGE Rose One Cover (7.87" diameter) with pre-drilled holes; a LARGE Extra Deep Rose One Canopy (4.7" diameter); cable clamp strain reliefs; and all brackets & mounting hardware.