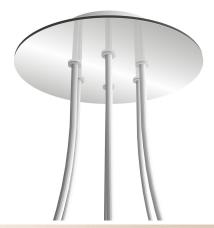

#### **Product short description:**

This Rose One Canopy Kit comes with EVERYTHING you need to make your own 6 hole pendant light utilizing our LARGE round Rose One Canopy & Cover.

What sets this apart from our regular pendant light canopies is that this is a two part system with an extra deep ceiling canopy that allows for easier wiring of connections, as well as a wide cover over the canopy that allows you to create pendant lights, swag chandeliers, cluster lights and more with even greater impact.

This Rose One Canopy Kit includes the following: a LARGE Rose One Cover (7.87" diameter) with pre-drilled holes; a LARGE Extra Deep Rose One Canopy (4.7" diameter); cable clamp strain reliefs; and all brackets & mounting hardware.

#### Technical data for LARGE Round Ceiling Canopy Kit - Rose One System

- LARGE Extra Deep Rose One Ceiling Canopy
- Diameter: 4.7 inchesHeight: 1.38 inches
- Height: 1.38 incheMaterial: metal
- Bracket fasteners
- 4 Caps and 4 rubber grommets are included for side holes
- LARGE Rose One Cover
- Material: aluminum or dibond
- Diameter: 7.87 inches
- Hole diameters: 10 mm (3/8")
- Thickness: if aluminum 1 mm, if dibond 3 mm
- Clear plastic cable clamp strain reliefs included (1 per hole)