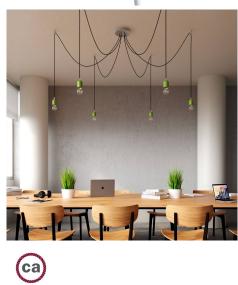

#### **Product short description:**

This Rose One Canopy Kit comes with EVERYTHING you need to make your own 6 hole pendant light utilizing our LARGE round Rose One Canopy & Cover.

What sets this apart from our regular pendant light canopies is that this is a two part system with an extra deep ceiling canopy that allows for easier wiring of connections, as well as a wide cover over the canopy that allows you to create pendant lights, swag chandeliers, cluster lights and more with even greater impact.

This Rose One Canopy Kit includes the following: a LARGE Rose One Cover (7.87" diameter) with pre-drilled holes; a LARGE Extra Deep Rose One Canopy (4.7" diameter); cable clamp strain reliefs; and all brackets & mounting hardware.