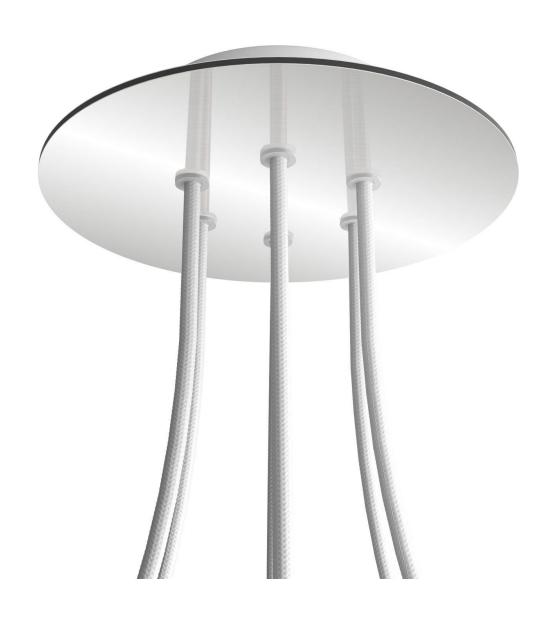

#### **Product short description:**

This Rose One Canopy Kit comes with EVERYTHING you need to make your own 6 hole pendant light utilizing our LARGE round Rose One Canopy & Cover.

What sets this apart from our regular pendant light canopies is that this is a two part system with an extra deep ceiling canopy that allows for easier wiring of connections, as well as a wide cover over the canopy that allows you to create pendant lights, swag chandeliers, cluster lights and more with even greater impact.

This Rose One Canopy Kit includes the following: a LARGE Rose One Cover (7.87" diameter) with pre-drilled holes; a LARGE Extra Deep Rose One Canopy (4.7" diameter); cable clamp strain reliefs; and all brackets & mounting hardware.

#### Technical data for LARGE Round Ceiling Canopy Kit - Rose One System

- LARGE Extra Deep Rose One Ceiling Canopy
- Diameter: 4.7 inchesHeight: 1.38 inches
- Height: 1.38 incheMaterial: metal
- Bracket fasteners
- 4 Caps and 4 rubber grommets are included for side holes
- LARGE Rose One Cover
- Material: aluminum or dibond
- Diameter: 7.87 inches
- Hole diameters: 10 mm (3/8")
- Thickness: if aluminum 1 mm, if dibond 3 mm
- Clear plastic cable clamp strain reliefs included (1 per hole)