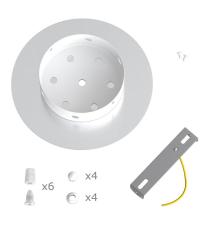

This Rose One Canopy Kit includes the following: a LARGE Rose One Cover (7.87" diameter) with pre-drilled holes; a LARGE Extra Deep Rose One Canopy (4.7" diameter); cable clamp strain reliefs; and all brackets & mounting hardware.

#### Technical data for LARGE Round Ceiling Canopy Kit - Rose One System

- LARGE Extra Deep Rose One Ceiling Canopy
- Diameter: 4.7 inchesHeight: 1.38 inches
- Height: 1.38 incheMaterial: metal
- Bracket fasteners
- 4 Caps and 4 rubber grommets are included for side holes
- LARGE Rose One Cover
- Material: aluminum or dibond
- Diameter: 7.87 inches
- Hole diameters: 10 mm (3/8")
- Thickness: if aluminum 1 mm, if dibond 3 mm
- Clear plastic cable clamp strain reliefs included (1 per hole)