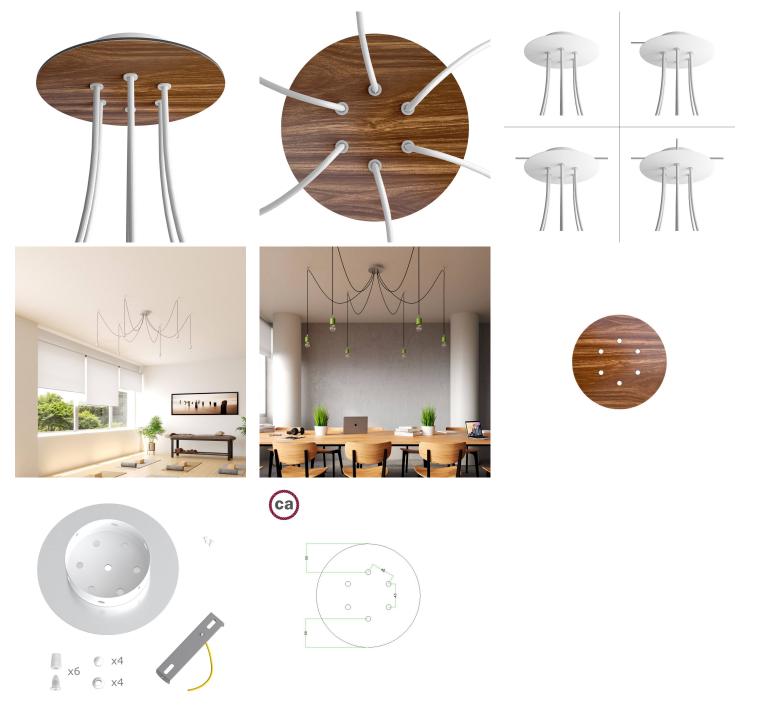

#### **Product short description:**

This Rose One Canopy Kit comes with EVERYTHING you need to make your own 6 hole pendant light utilizing our LARGE round Rose One Canopy & Cover.

What sets this apart from our regular pendant light canopies is that this is a two part system with an extra deep ceiling canopy that allows for easier wiring of connections, as well as a wide cover over the canopy that allows you to create pendant lights, swag chandeliers, cluster lights and more with even greater impact.

This Rose One Canopy Kit includes the following: a LARGE Rose One Cover (7.87" diameter) with pre-drilled holes; a LARGE Extra Deep Rose One Canopy (4.7" diameter); cable clamp strain reliefs; and all brackets & mounting hardware.

Our Rose One Canopy Kits come in a wide variety of colors and designs. And you can choose from the whichever pre-drilled hole pattern works best for you OR purchase one of our Rose One Cover Un-drilled Blanks and you can create whatever pattern you like!

#### Technical data for LARGE Round Ceiling Canopy Kit - Rose One System

- LARGE Extra Deep Rose One Ceiling Canopy
- Diameter: 4.7 inches
- Height: 1.38 inches
- Material: metal
- Bracket fasteners
- 4 Caps and 4 rubber grommets are included for side holes
- LARGE Rose One Cover
- Material: aluminum or dibond
- Diameter: 7.87 inches
- Hole diameters: 10 mm (3/8")
- Thickness: if aluminum 1 mm, if dibond 3 mm
- Clear plastic cable clamp strain reliefs included (1 per hole)