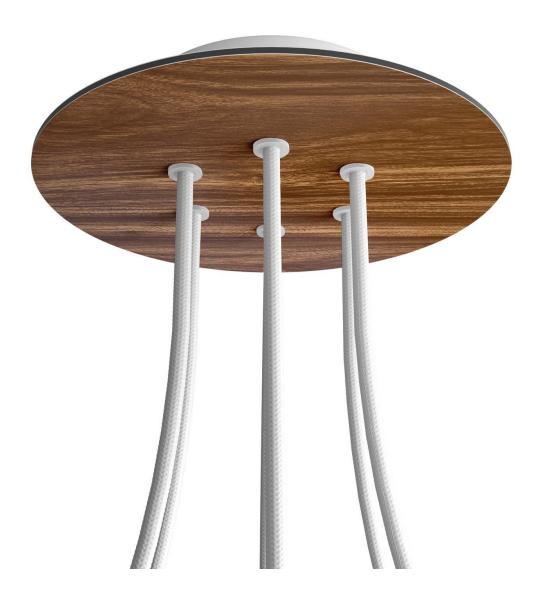

#### **Product short description:**

This Rose One Canopy Kit comes with EVERYTHING you need to make your own 6 hole pendant light utilizing our LARGE round Rose One Canopy & Cover.

What sets this apart from our regular pendant light canopies is that this is a two part system with an extra deep ceiling canopy that allows for easier wiring of connections, as well as a wide cover over the canopy that allows you to create pendant lights, swag chandeliers, cluster lights and more with even greater impact.

This Rose One Canopy Kit includes the following: a LARGE Rose One Cover (7.87" diameter) with pre-drilled holes; a LARGE Extra Deep Rose One Canopy (4.7" diameter); cable clamp strain reliefs; and all brackets & mounting hardware.

#### Technical data for LARGE Round Ceiling Canopy Kit - Rose One System

- LARGE Extra Deep Rose One Ceiling Canopy
- Diameter: 4.7 inches
- Height: 1.38 inches
- Material: metal
- Bracket fasteners
- 4 Caps and 4 rubber grommets are included for side holes
- LARGE Rose One Cover
- Material: aluminum or dibond
- Diameter: 7.87 inches
- Hole diameters: 10 mm (3/8")
- Thickness: if aluminum 1 mm, if dibond 3 mm
- Clear plastic cable clamp strain reliefs included (1 per hole)