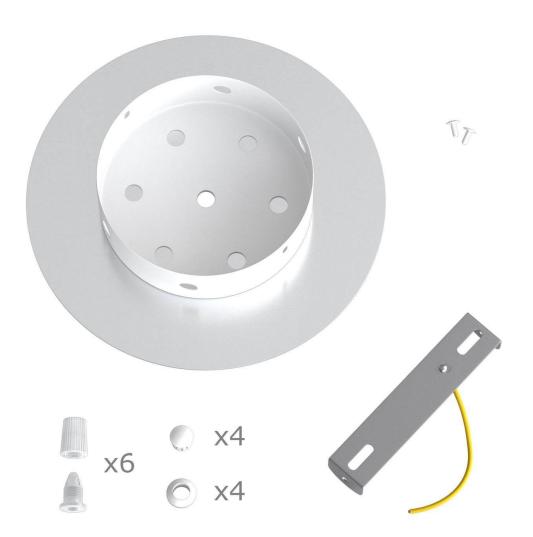

This Rose One Canopy Kit includes the following: a LARGE Rose One Cover (7.87" diameter) with pre-drilled holes; a LARGE Extra Deep Rose One Canopy (4.7" diameter); cable clamp strain reliefs; and all brackets & mounting hardware.

#### Technical data for LARGE Round Ceiling Canopy Kit - Rose One System

- LARGE Extra Deep Rose One Ceiling Canopy
- Diameter: 4.7 inches
- Height: 1.38 inches
- Material: metal
- Bracket fasteners
- 4 Caps and 4 rubber grommets are included for side holes
- LARGE Rose One Cover
- Material: aluminum or dibond
- Diameter: 7.87 inches
- Hole diameters: 10 mm (3/8")
- Thickness: if aluminum 1 mm, if dibond 3 mm
- Clear plastic cable clamp strain reliefs included (1 per hole)