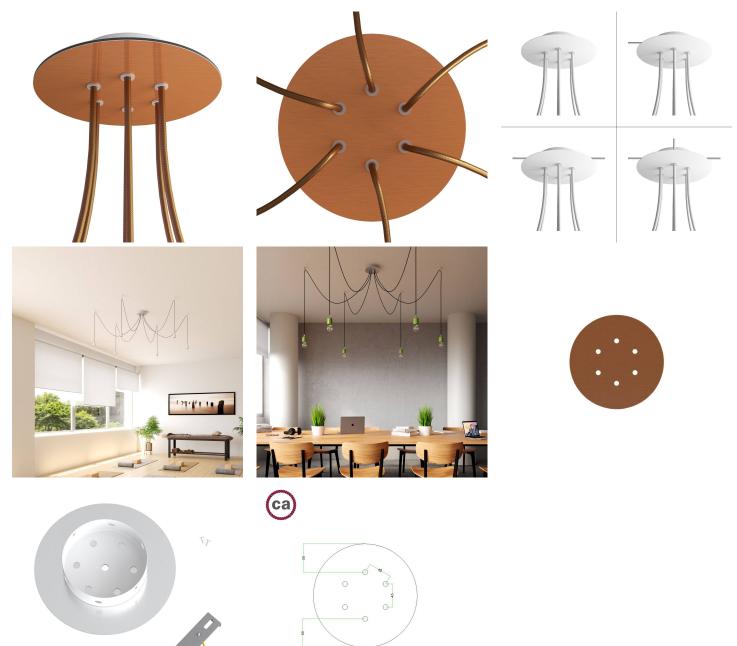

#### **Product short description:**

This Rose One Canopy Kit comes with EVERYTHING you need to make your own 6 hole pendant light utilizing our LARGE round Rose One Canopy & Cover.

What sets this apart from our regular pendant light canopies is that this is a two part system with an extra deep ceiling canopy that allows for easier wiring of connections, as well as a wide cover over the canopy that allows you to create pendant lights, swag chandeliers, cluster lights and more with even greater impact.

This Rose One Canopy Kit includes the following: a LARGE Rose One Cover (7.87" diameter) with pre-drilled holes; a LARGE Extra Deep Rose One Canopy (4.7" diameter); cable clamp strain reliefs; and all brackets & mounting hardware.

Our Rose One Canopy Kits come in a wide variety of colors and designs. And you can choose from the whichever pre-drilled hole pattern works best for you OR purchase one of our Rose One Cover Un-drilled Blanks and you can create whatever pattern you like!