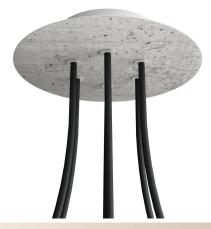

#### Technical data for LARGE Round Ceiling Canopy Kit - Rose One System

- LARGE Extra Deep Rose One Ceiling Canopy
- Diameter: 4.7 inchesHeight: 1.38 inches
- Height: 1.38 incheMaterial: metal
- Bracket fasteners
- 4 Caps and 4 rubber grommets are included for side holes
- LARGE Rose One Cover
- Material: aluminum or dibond
- Diameter: 7.87 inches
- Hole diameters: 10 mm (3/8")
- Thickness: if aluminum 1 mm, if dibond 3 mm
- Clear plastic cable clamp strain reliefs included (1 per hole)