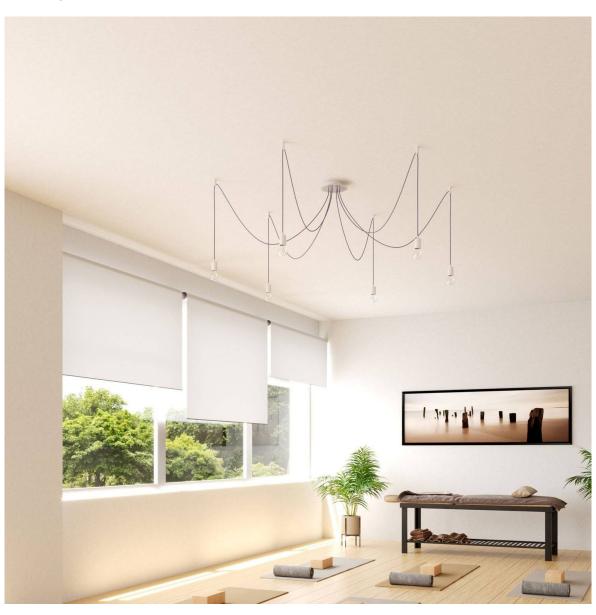

#### **Product short description:**

This Rose One Canopy Kit comes with EVERYTHING you need to make your own 6 hole pendant light utilizing our LARGE round Rose One Canopy & Cover.

What sets this apart from our regular pendant light canopies is that this is a two part system with an extra deep ceiling canopy that allows for easier wiring of connections, as well as a wide cover over the canopy that allows you to create pendant lights, swag chandeliers, cluster lights and more with even greater impact.

This Rose One Canopy Kit includes the following: a LARGE Rose One Cover (7.87" diameter) with pre-drilled holes; a LARGE Extra Deep Rose One Canopy (4.7" diameter); cable clamp strain reliefs; and all brackets & mounting hardware.