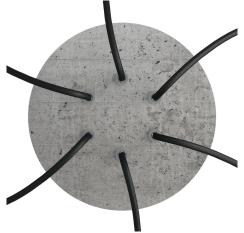

#### Technical data for LARGE Round Ceiling Canopy Kit - Rose One System

- LARGE Extra Deep Rose One Ceiling Canopy
- Diameter: 4.7 inchesHeight: 1.38 inches
- Height: 1.38 incheMaterial: metal
- Bracket fasteners
- 4 Caps and 4 rubber grommets are included for side holes
- LARGE Rose One Cover
- Material: aluminum or dibond
- Diameter: 7.87 inches
- Hole diameters: 10 mm (3/8")
- Thickness: if aluminum 1 mm, if dibond 3 mm
- Clear plastic cable clamp strain reliefs included (1 per hole)