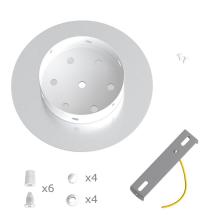

This Rose One Canopy Kit includes the following: a LARGE Rose One Cover (7.87" diameter) with pre-drilled holes; a LARGE Extra Deep Rose One Canopy (4.7" diameter); cable clamp strain reliefs; and all brackets & mounting hardware.

#### Technical data for LARGE Round Ceiling Canopy Kit - Rose One System

- LARGE Extra Deep Rose One Ceiling Canopy
- Diameter: 4.7 inchesHeight: 1.38 inches
- Height: 1.38 incheMaterial: metal
- Bracket fasteners
- 4 Caps and 4 rubber grommets are included for side holes
- LARGE Rose One Cover
- Material: aluminum or dibond
- Diameter: 7.87 inches
- Hole diameters: 10 mm (3/8")
- Thickness: if aluminum 1 mm, if dibond 3 mm
- Clear plastic cable clamp strain reliefs included (1 per hole)