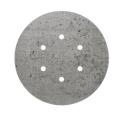

This Rose One Canopy Kit includes the following: a LARGE Rose One Cover (7.87" diameter) with pre-drilled holes; a LARGE Extra Deep Rose One Canopy (4.7" diameter); cable clamp strain reliefs; and all brackets & mounting hardware.

#### Technical data for LARGE Round Ceiling Canopy Kit - Rose One System

- LARGE Extra Deep Rose One Ceiling Canopy
- Diameter: 4.7 inchesHeight: 1.38 inches
- Height: 1.38 incheMaterial: metal
- Bracket fasteners
- 4 Caps and 4 rubber grommets are included for side holes
- LARGE Rose One Cover
- Material: aluminum or dibond
- Diameter: 7.87 inches
- Hole diameters: 10 mm (3/8")
- Thickness: if aluminum 1 mm, if dibond 3 mm
- Clear plastic cable clamp strain reliefs included (1 per hole)