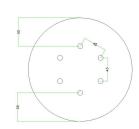

This Rose One Canopy Kit includes the following: a LARGE Rose One Cover (7.87" diameter) with pre-drilled holes; a LARGE Extra Deep Rose One Canopy (4.7" diameter); cable clamp strain reliefs; and all brackets & mounting hardware.

#### Technical data for LARGE Round Ceiling Canopy Kit - Rose One System

- LARGE Extra Deep Rose One Ceiling Canopy
- Diameter: 4.7 inchesHeight: 1.38 inches
- Height: 1.38 incheMaterial: metal
- Bracket fasteners
- 4 Caps and 4 rubber grommets are included for side holes
- LARGE Rose One Cover
- Material: aluminum or dibond
- Diameter: 7.87 inches
- Hole diameters: 10 mm (3/8")
- Thickness: if aluminum 1 mm, if dibond 3 mm
- Clear plastic cable clamp strain reliefs included (1 per hole)