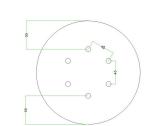

This Rose One Canopy Kit includes the following: a LARGE Rose One Cover (7.87" diameter) with pre-drilled holes; a LARGE Extra Deep Rose One Canopy (4.7" diameter); cable clamp strain reliefs; and all brackets & mounting hardware.

#### Technical data for LARGE Round Ceiling Canopy Kit - Rose One System

- LARGE Extra Deep Rose One Ceiling Canopy
- Diameter: 4.7 inchesHeight: 1.38 inches
- Height: 1.38 incheMaterial: metal
- Bracket fasteners
- 4 Caps and 4 rubber grommets are included for side holes
- LARGE Rose One Cover
- Material: aluminum or dibond
- Diameter: 7.87 inches
- Hole diameters: 10 mm (3/8")
- Thickness: if aluminum 1 mm, if dibond 3 mm
- Clear plastic cable clamp strain reliefs included (1 per hole)