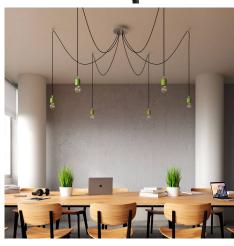

#### **Product short description:**

This Rose One Canopy Kit comes with EVERYTHING you need to make your own 6 hole pendant light utilizing our LARGE round Rose One Canopy & Cover.

What sets this apart from our regular pendant light canopies is that this is a two part system with an extra deep ceiling canopy that allows for easier wiring of connections, as well as a wide cover over the canopy that allows you to create pendant lights, swag chandeliers, cluster lights and more with even greater impact.

This Rose One Canopy Kit includes the following: a LARGE Rose One Cover (7.87" diameter) with pre-drilled holes; a LARGE Extra Deep Rose One Canopy (4.7" diameter); cable clamp strain reliefs; and all brackets & mounting hardware.

Our Rose One Canopy Kits come in a wide variety of colors and designs. And you can choose from the whichever pre-drilled hole pattern works best for you OR purchase one of our Rose One Cover Un-drilled Blanks and you can create whatever pattern you like!