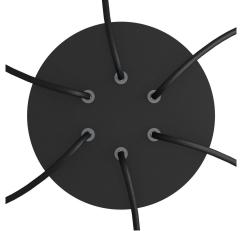

## **Product title:**

6 Holes - LARGE Round Ceiling Canopy Kit - Rose One System

#### **Product short description:**

This Rose One Canopy Kit comes with EVERYTHING you need to make your own 6 hole pendant light utilizing our LARGE round Rose One Canopy & Cover.

What sets this apart from our regular pendant light canopies is that this is a two part system with an extra deep ceiling canopy that allows for easier wiring of connections, as well as a wide cover over the canopy that allows you to create pendant lights, swag chandeliers, cluster lights and more with even greater impact.

This Rose One Canopy Kit includes the following: a LARGE Rose One Cover (7.87" diameter) with pre-drilled holes; a LARGE Extra Deep Rose One Canopy (4.7" diameter); cable clamp strain reliefs; and all brackets & mounting hardware.

#### Technical data for LARGE Round Ceiling Canopy Kit - Rose One System

- LARGE Extra Deep Rose One Ceiling Canopy
- Diameter: 4.7 inchesHeight: 1.38 inches
- Height: 1.38 incheMaterial: metal
- Bracket fasteners
- 4 Caps and 4 rubber grommets are included for side holes
- LARGE Rose One Cover
- Material: aluminum or dibond
- Diameter: 7.87 inches
- Hole diameters: 10 mm (3/8")
- Thickness: if aluminum 1 mm, if dibond 3 mm
- Clear plastic cable clamp strain reliefs included (1 per hole)