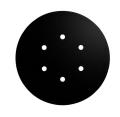

This Rose One Canopy Kit includes the following: a LARGE Rose One Cover (7.87" diameter) with pre-drilled holes; a LARGE Extra Deep Rose One Canopy (4.7" diameter); cable clamp strain reliefs; and all brackets & mounting hardware.

#### Technical data for LARGE Round Ceiling Canopy Kit - Rose One System

- LARGE Extra Deep Rose One Ceiling Canopy
- Diameter: 4.7 inchesHeight: 1.38 inches
- Height: 1.38 incheMaterial: metal
- Bracket fasteners
- 4 Caps and 4 rubber grommets are included for side holes
- LARGE Rose One Cover
- Material: aluminum or dibond
- Diameter: 7.87 inches
- Hole diameters: 10 mm (3/8")
- Thickness: if aluminum 1 mm, if dibond 3 mm
- Clear plastic cable clamp strain reliefs included (1 per hole)