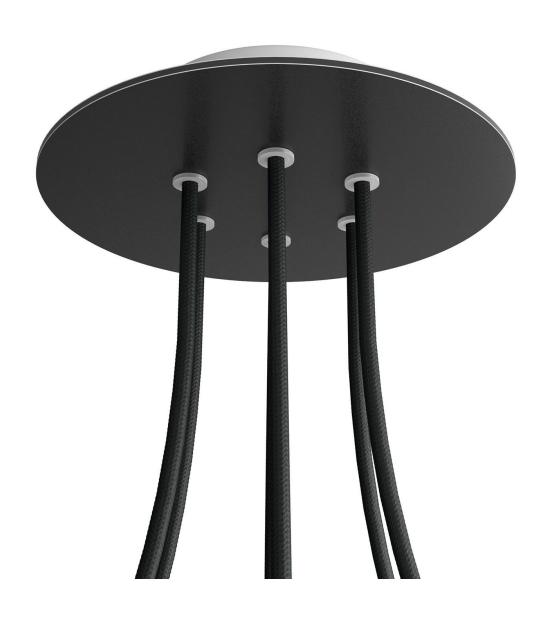

## **Product title:**

6 Holes - LARGE Round Ceiling Canopy Kit - Rose One System

#### **Product short description:**

This Rose One Canopy Kit comes with EVERYTHING you need to make your own 6 hole pendant light utilizing our LARGE round Rose One Canopy & Cover.

What sets this apart from our regular pendant light canopies is that this is a two part system with an extra deep ceiling canopy that allows for easier wiring of connections, as well as a wide cover over the canopy that allows you to create pendant lights, swag chandeliers, cluster lights and more with even greater impact.

This Rose One Canopy Kit includes the following: a LARGE Rose One Cover (7.87" diameter) with pre-drilled holes; a LARGE Extra Deep Rose One Canopy (4.7" diameter); cable clamp strain reliefs; and all brackets & mounting hardware.

#### Technical data for LARGE Round Ceiling Canopy Kit - Rose One System

- LARGE Extra Deep Rose One Ceiling Canopy
- Diameter: 4.7 inchesHeight: 1.38 inches
- Height: 1.38 incheMaterial: metal
- Bracket fasteners
- 4 Caps and 4 rubber grommets are included for side holes
- LARGE Rose One Cover
- Material: aluminum or dibond
- Diameter: 7.87 inches
- Hole diameters: 10 mm (3/8")
- Thickness: if aluminum 1 mm, if dibond 3 mm
- Clear plastic cable clamp strain reliefs included (1 per hole)