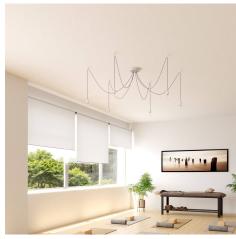

#### **Product short description:**

This Rose One Canopy Kit comes with EVERYTHING you need to make your own 6 hole pendant light utilizing our LARGE round Rose One Canopy & Cover.

What sets this apart from our regular pendant light canopies is that this is a two part system with an extra deep ceiling canopy that allows for easier wiring of connections, as well as a wide cover over the canopy that allows you to create pendant lights, swag chandeliers, cluster lights and more with even greater impact.

This Rose One Canopy Kit includes the following: a LARGE Rose One Cover (7.87" diameter) with pre-drilled holes; a LARGE Extra Deep Rose One Canopy (4.7" diameter); cable clamp strain reliefs; and all brackets & mounting hardware.

Our Rose One Canopy Kits come in a wide variety of colors and designs. And you can choose from the whichever pre-drilled hole pattern works best for you OR purchase one of our Rose One Cover Un-drilled Blanks and you can create whatever pattern you like!