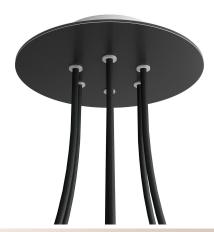

## **Product title:**

6 Holes - LARGE Round Ceiling Canopy Kit - Rose One System

#### **Product short description:**

This Rose One Canopy Kit comes with EVERYTHING you need to make your own 6 hole pendant light utilizing our LARGE round Rose One Canopy & Cover.

What sets this apart from our regular pendant light canopies is that this is a two part system with an extra deep ceiling canopy that allows for easier wiring of connections, as well as a wide cover over the canopy that allows you to create pendant lights, swag chandeliers, cluster lights and more with even greater impact.

This Rose One Canopy Kit includes the following: a LARGE Rose One Cover (7.87" diameter) with pre-drilled holes; a LARGE Extra Deep Rose One Canopy (4.7" diameter); cable clamp strain reliefs; and all brackets & mounting hardware.

#### Technical data for LARGE Round Ceiling Canopy Kit - Rose One System

- LARGE Extra Deep Rose One Ceiling Canopy
- Diameter: 4.7 inchesHeight: 1.38 inches
- Height: 1.38 incheMaterial: metal
- Bracket fasteners
- 4 Caps and 4 rubber grommets are included for side holes
- LARGE Rose One Cover
- Material: aluminum or dibond
- Diameter: 7.87 inches
- Hole diameters: 10 mm (3/8")
- Thickness: if aluminum 1 mm, if dibond 3 mm
- Clear plastic cable clamp strain reliefs included (1 per hole)