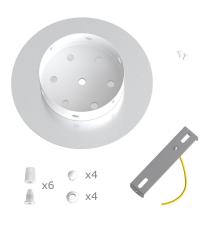

This Rose One Canopy Kit includes the following: a LARGE Rose One Cover (7.87" diameter) with pre-drilled holes; a LARGE Extra Deep Rose One Canopy (4.7" diameter); cable clamp strain reliefs; and all brackets & mounting hardware.

#### Technical data for LARGE Round Ceiling Canopy Kit - Rose One System

- LARGE Extra Deep Rose One Ceiling Canopy
- Diameter: 4.7 inchesHeight: 1.38 inches
- Height: 1.38 incheMaterial: metal
- Bracket fasteners
- 4 Caps and 4 rubber grommets are included for side holes
- LARGE Rose One Cover
- Material: aluminum or dibond
- Diameter: 7.87 inches
- Hole diameters: 10 mm (3/8")
- Thickness: if aluminum 1 mm, if dibond 3 mm
- Clear plastic cable clamp strain reliefs included (1 per hole)