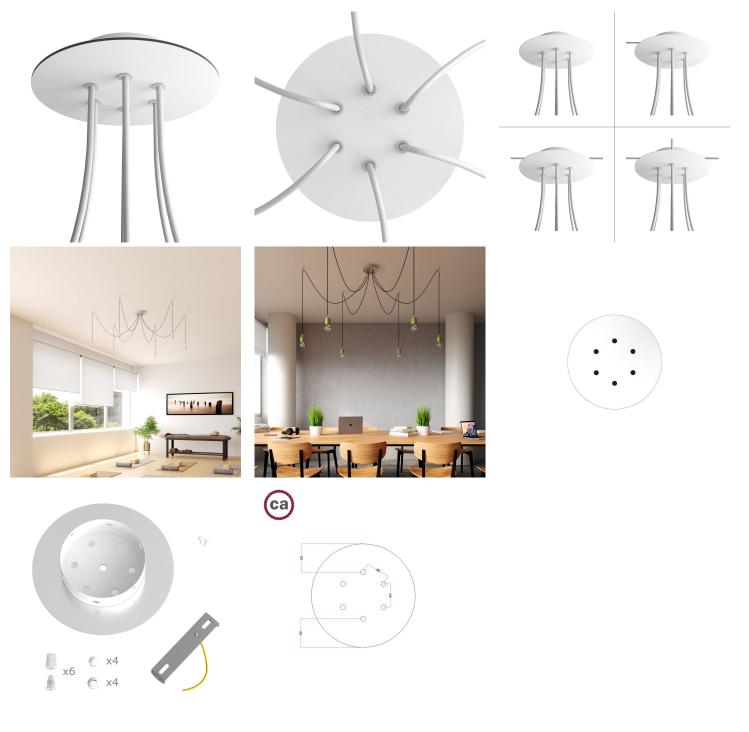

#### **Product short description:**

This Rose One Canopy Kit comes with EVERYTHING you need to make your own 6 hole pendant light utilizing our LARGE round Rose One Canopy & Cover.

What sets this apart from our regular pendant light canopies is that this is a two part system with an extra deep ceiling canopy that allows for easier wiring of connections, as well as a wide cover over the canopy that allows you to create pendant lights, swag chandeliers, cluster lights and more with even greater impact.

This Rose One Canopy Kit includes the following: a LARGE Rose One Cover (7.87" diameter) with pre-drilled holes; a LARGE Extra Deep Rose One Canopy (4.7" diameter); cable clamp strain reliefs; and all brackets & mounting hardware.

Our Rose One Canopy Kits come in a wide variety of colors and designs. And you can choose from the whichever pre-drilled hole pattern works best for you OR purchase one of our Rose One Cover Un-drilled Blanks and you can create whatever pattern you like!

#### Technical data for LARGE Round Ceiling Canopy Kit - Rose One System

- LARGE Extra Deep Rose One Ceiling Canopy
- Diameter: 4.7 inches
- Height: 1.38 inches
- Material: metal
- Bracket fasteners
- 4 Caps and 4 rubber grommets are included for side holes
- LARGE Rose One Cover
- Material: aluminum or dibond
- Diameter: 7.87 inches
- Hole diameters: 10 mm (3/8")
- Thickness: if aluminum 1 mm, if dibond 3 mm
- Clear plastic cable clamp strain reliefs included (1 per hole)