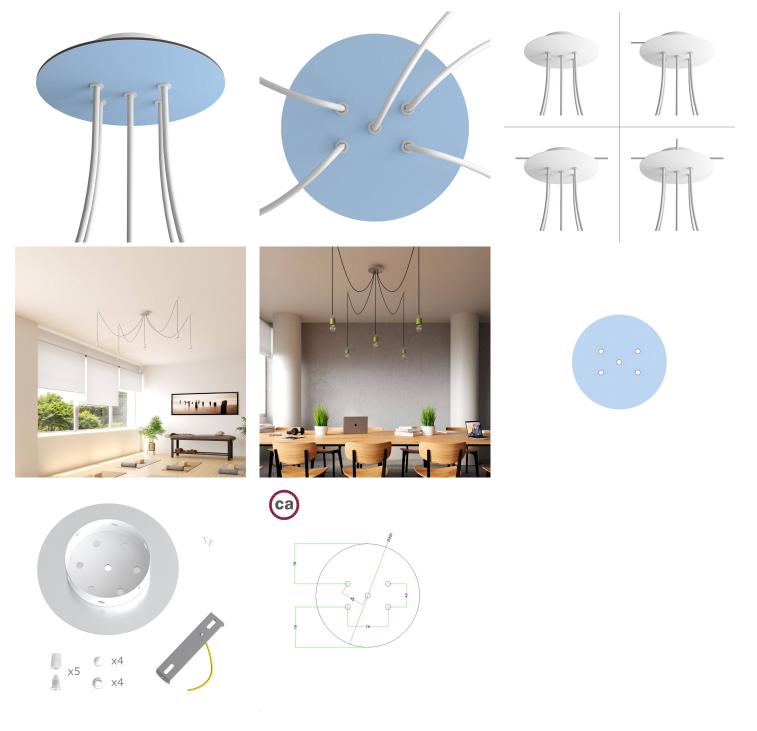

This Rose One Canopy Kit includes the following: a LARGE Rose One Cover (7.87" diameter) with pre-drilled holes; a LARGE Extra Deep Rose One Canopy (4.7" diameter); cable clamp strain reliefs; and all brackets & mounting hardware.

Our Rose One Canopy Kits come in a wide variety of colors and designs. And you can choose from the whichever pre-drilled hole pattern works best for you OR purchase one of our Rose One Cover Un-drilled Blanks and you can create whatever pattern you like!

#### Technical data for LARGE Round Ceiling Canopy Kit - Rose One System

- LARGE Extra Deep Rose One Ceiling Canopy
- Diameter: 4.7 inches
- Height: 1.38 inches
- Material: metal
- Bracket fasteners
- 4 Caps and 4 rubber grommets are included for side holes
- LARGE Rose One Cover
- Material: aluminum or dibond
- Diameter: 7.87 inches
- Hole diameters: 10 mm (3/8")
- Thickness: if aluminum 1 mm, if dibond 3 mm
- Clear plastic cable clamp strain reliefs included (1 per hole)