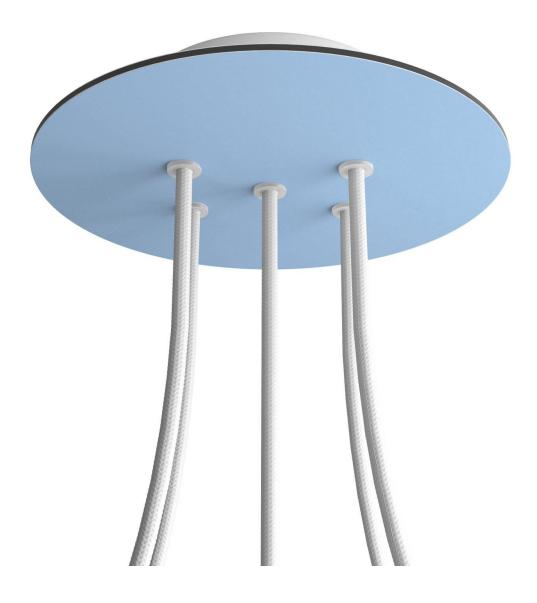

#### **Product short description:**

This Rose One Canopy Kit comes with EVERYTHING you need to make your own 5 hole pendant light utilizing our LARGE round Rose One Canopy & Cover.

What sets this apart from our regular pendant light canopies is that this is a two part system with an extra deep ceiling canopy that allows for easier wiring of connections, as well as a wide cover over the canopy that allows you to create pendant lights, swag chandeliers, cluster lights and more with even greater impact.

This Rose One Canopy Kit includes the following: a LARGE Rose One Cover (7.87" diameter) with pre-drilled holes; a LARGE Extra Deep Rose One Canopy (4.7" diameter); cable clamp strain reliefs; and all brackets & mounting hardware.

#### Technical data for LARGE Round Ceiling Canopy Kit - Rose One System

- LARGE Extra Deep Rose One Ceiling Canopy
- Diameter: 4.7 inches
- Height: 1.38 inches
- Material: metal
- Bracket fasteners
- 4 Caps and 4 rubber grommets are included for side holes
- LARGE Rose One Cover
- Material: aluminum or dibond
- Diameter: 7.87 inches
- Hole diameters: 10 mm (3/8")
- Thickness: if aluminum 1 mm, if dibond 3 mm
- Clear plastic cable clamp strain reliefs included (1 per hole)