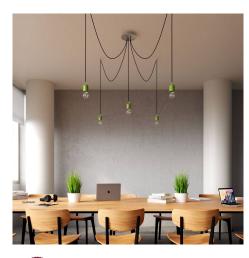

## **Product short description:**

This Rose One Canopy Kit comes with EVERYTHING you need to make your own 5 hole pendant light utilizing our LARGE round Rose One Canopy & Cover.

What sets this apart from our regular pendant light canopies is that this is a two part system with an extra deep ceiling canopy that allows for easier wiring of connections, as well as a wide cover over the canopy that allows you to create pendant lights, swag chandeliers, cluster lights and more with even greater impact.

This Rose One Canopy Kit includes the following: a LARGE Rose One Cover (7.87" diameter) with pre-drilled holes; a LARGE Extra Deep Rose One Canopy (4.7" diameter); cable clamp strain reliefs; and all brackets & mounting hardware.

Our Rose One Canopy Kits come in a wide variety of colors and designs. And you can choose from the whichever pre-drilled hole pattern works best for you OR purchase one of our Rose One Cover Un-drilled Blanks and you can create whatever pattern you like!