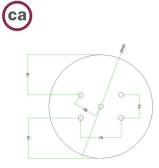

This Rose One Canopy Kit includes the following: a LARGE Rose One Cover (7.87" diameter) with pre-drilled holes; a LARGE Extra Deep Rose One Canopy (4.7" diameter); cable clamp strain reliefs; and all brackets & mounting hardware.

### Technical data for LARGE Round Ceiling Canopy Kit - Rose One System

- LARGE Extra Deep Rose One Ceiling Canopy
- Diameter: 4.7 inchesHeight: 1.38 inches
- Material: metal
- Bracket fasteners
- 4 Caps and 4 rubber grommets are included for side holes
- LARGE Rose One Cover
- Material: aluminum or dibond
- Diameter: 7.87 inches
- Hole diameters: 10 mm (3/8")
- Thickness: if aluminum 1 mm, if dibond 3 mm
- Clear plastic cable clamp strain reliefs included (1 per hole)