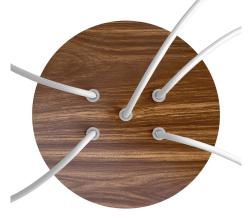

## **Product title:**

5 Holes - LARGE Round Ceiling Canopy Kit - Rose One System

This Rose One Canopy Kit includes the following: a LARGE Rose One Cover (7.87" diameter) with pre-drilled holes; a LARGE Extra Deep Rose One Canopy (4.7" diameter); cable clamp strain reliefs; and all brackets & mounting hardware.

### Technical data for LARGE Round Ceiling Canopy Kit - Rose One System

- LARGE Extra Deep Rose One Ceiling Canopy
- Diameter: 4.7 inchesHeight: 1.38 inches
- Material: metal
- Bracket fasteners
- 4 Caps and 4 rubber grommets are included for side holes
- LARGE Rose One Cover
- Material: aluminum or dibond
- Diameter: 7.87 inches
- Hole diameters: 10 mm (3/8")
- Thickness: if aluminum 1 mm, if dibond 3 mm
- Clear plastic cable clamp strain reliefs included (1 per hole)