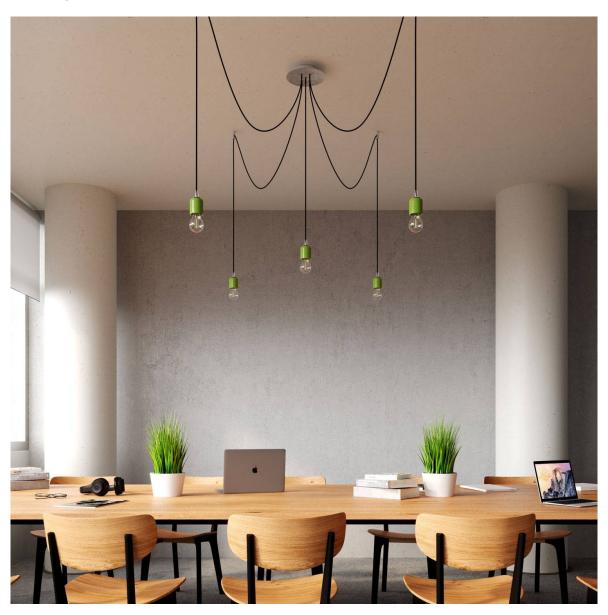

## **Product title:**

5 Holes - LARGE Round Ceiling Canopy Kit - Rose One System

## **Product short description:**

This Rose One Canopy Kit comes with EVERYTHING you need to make your own 5 hole pendant light utilizing our LARGE round Rose One Canopy & Cover.

What sets this apart from our regular pendant light canopies is that this is a two part system with an extra deep ceiling canopy that allows for easier wiring of connections, as well as a wide cover over the canopy that allows you to create pendant lights, swag chandeliers, cluster lights and more with even greater impact.

This Rose One Canopy Kit includes the following: a LARGE Rose One Cover (7.87" diameter) with pre-drilled holes; a LARGE Extra Deep Rose One Canopy (4.7" diameter); cable clamp strain reliefs; and all brackets & mounting hardware.

Our Rose One Canopy Kits come in a wide variety of colors and designs. And you can choose from the whichever pre-drilled hole pattern works best for you OR purchase one of our Rose One Cover Un-drilled Blanks and you can create whatever pattern you like!