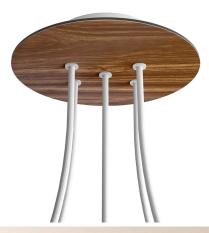

## **Product title:**

5 Holes - LARGE Round Ceiling Canopy Kit - Rose One System

This Rose One Canopy Kit includes the following: a LARGE Rose One Cover (7.87" diameter) with pre-drilled holes; a LARGE Extra Deep Rose One Canopy (4.7" diameter); cable clamp strain reliefs; and all brackets & mounting hardware.

### Technical data for LARGE Round Ceiling Canopy Kit - Rose One System

- LARGE Extra Deep Rose One Ceiling Canopy
- Diameter: 4.7 inchesHeight: 1.38 inches
- Material: metal
- Bracket fasteners
- 4 Caps and 4 rubber grommets are included for side holes
- LARGE Rose One Cover
- Material: aluminum or dibond
- Diameter: 7.87 inches
- Hole diameters: 10 mm (3/8")
- Thickness: if aluminum 1 mm, if dibond 3 mm
- Clear plastic cable clamp strain reliefs included (1 per hole)