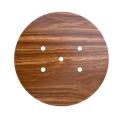

This Rose One Canopy Kit includes the following: a LARGE Rose One Cover (7.87" diameter) with pre-drilled holes; a LARGE Extra Deep Rose One Canopy (4.7" diameter); cable clamp strain reliefs; and all brackets & mounting hardware.

### Technical data for LARGE Round Ceiling Canopy Kit - Rose One System

- LARGE Extra Deep Rose One Ceiling Canopy
- Diameter: 4.7 inchesHeight: 1.38 inches
- Material: metal
- Bracket fasteners
- 4 Caps and 4 rubber grommets are included for side holes
- LARGE Rose One Cover
- Material: aluminum or dibond
- Diameter: 7.87 inches
- Hole diameters: 10 mm (3/8")
- Thickness: if aluminum 1 mm, if dibond 3 mm
- Clear plastic cable clamp strain reliefs included (1 per hole)