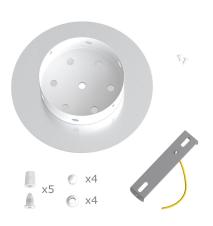

This Rose One Canopy Kit includes the following: a LARGE Rose One Cover (7.87" diameter) with pre-drilled holes; a LARGE Extra Deep Rose One Canopy (4.7" diameter); cable clamp strain reliefs; and all brackets & mounting hardware.

### Technical data for LARGE Round Ceiling Canopy Kit - Rose One System

- LARGE Extra Deep Rose One Ceiling Canopy
- Diameter: 4.7 inchesHeight: 1.38 inches
- Material: metal
- Bracket fasteners
- 4 Caps and 4 rubber grommets are included for side holes
- LARGE Rose One Cover
- Material: aluminum or dibond
- Diameter: 7.87 inches
- Hole diameters: 10 mm (3/8")
- Thickness: if aluminum 1 mm, if dibond 3 mm
- Clear plastic cable clamp strain reliefs included (1 per hole)