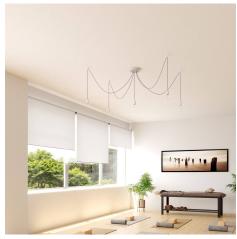

## **Product short description:**

This Rose One Canopy Kit comes with EVERYTHING you need to make your own 5 hole pendant light utilizing our LARGE round Rose One Canopy & Cover.

What sets this apart from our regular pendant light canopies is that this is a two part system with an extra deep ceiling canopy that allows for easier wiring of connections, as well as a wide cover over the canopy that allows you to create pendant lights, swag chandeliers, cluster lights and more with even greater impact.

This Rose One Canopy Kit includes the following: a LARGE Rose One Cover (7.87" diameter) with pre-drilled holes; a LARGE Extra Deep Rose One Canopy (4.7" diameter); cable clamp strain reliefs; and all brackets & mounting hardware.

Our Rose One Canopy Kits come in a wide variety of colors and designs. And you can choose from the whichever pre-drilled hole pattern works best for you OR purchase one of our Rose One Cover Un-drilled Blanks and you can create whatever pattern you like!