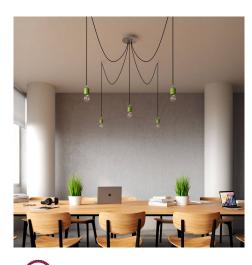

## **Product short description:**

This Rose One Canopy Kit comes with EVERYTHING you need to make your own 5 hole pendant light utilizing our LARGE round Rose One Canopy & Cover.

What sets this apart from our regular pendant light canopies is that this is a two part system with an extra deep ceiling canopy that allows for easier wiring of connections, as well as a wide cover over the canopy that allows you to create pendant lights, swag chandeliers, cluster lights and more with even greater impact.

This Rose One Canopy Kit includes the following: a LARGE Rose One Cover (7.87" diameter) with pre-drilled holes; a LARGE Extra Deep Rose One Canopy (4.7" diameter); cable clamp strain reliefs; and all brackets & mounting hardware.

Our Rose One Canopy Kits come in a wide variety of colors and designs. And you can choose from the whichever pre-drilled hole pattern works best for you OR purchase one of our Rose One Cover Un-drilled Blanks and you can create whatever pattern you like!