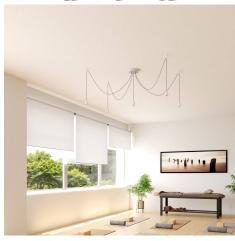

## **Product short description:**

This Rose One Canopy Kit comes with EVERYTHING you need to make your own 5 hole pendant light utilizing our LARGE round Rose One Canopy & Cover.

What sets this apart from our regular pendant light canopies is that this is a two part system with an extra deep ceiling canopy that allows for easier wiring of connections, as well as a wide cover over the canopy that allows you to create pendant lights, swag chandeliers, cluster lights and more with even greater impact.

This Rose One Canopy Kit includes the following: a LARGE Rose One Cover (7.87" diameter) with pre-drilled holes; a LARGE Extra Deep Rose One Canopy (4.7" diameter); cable clamp strain reliefs; and all brackets & mounting hardware.

Our Rose One Canopy Kits come in a wide variety of colors and designs. And you can choose from the whichever pre-drilled hole pattern works best for you OR purchase one of our Rose One Cover Un-drilled Blanks and you can create whatever pattern you like!