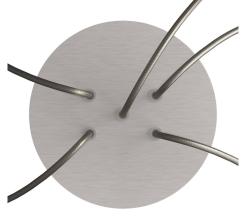

### Technical data for LARGE Round Ceiling Canopy Kit - Rose One System

- LARGE Extra Deep Rose One Ceiling Canopy
- Diameter: 4.7 inchesHeight: 1.38 inches
- Material: metal
- Bracket fasteners
- 4 Caps and 4 rubber grommets are included for side holes
- LARGE Rose One Cover
- Material: aluminum or dibond
- Diameter: 7.87 inches
- Hole diameters: 10 mm (3/8")
- Thickness: if aluminum 1 mm, if dibond 3 mm
- Clear plastic cable clamp strain reliefs included (1 per hole)