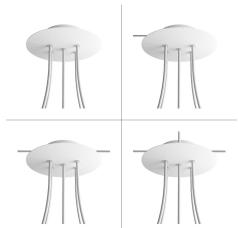

Our Rose One Canopy Kits come in a wide variety of colors and designs. And you can choose from the whichever pre-drilled hole pattern works best for you OR purchase one of our Rose One Cover Un-drilled Blanks and you can create whatever pattern you like!

### Technical data for LARGE Round Ceiling Canopy Kit - Rose One System

- LARGE Extra Deep Rose One Ceiling Canopy
- Diameter: 4.7 inchesHeight: 1.38 inches
- Material: metal
- Bracket fasteners
- 4 Caps and 4 rubber grommets are included for side holes
- LARGE Rose One Cover
- Material: aluminum or dibond
- Diameter: 7.87 inches
- Hole diameters: 10 mm (3/8")
- Thickness: if aluminum 1 mm, if dibond 3 mm
- Clear plastic cable clamp strain reliefs included (1 per hole)