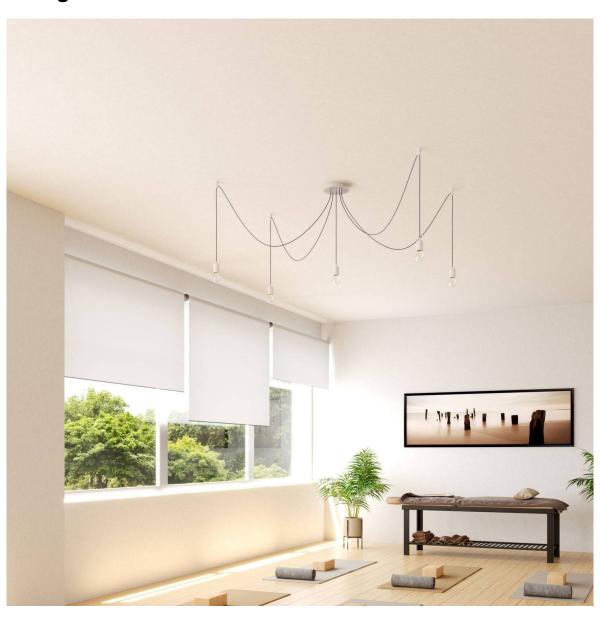

## **Product short description:**

This Rose One Canopy Kit comes with EVERYTHING you need to make your own 5 hole pendant light utilizing our LARGE round Rose One Canopy & Cover.

What sets this apart from our regular pendant light canopies is that this is a two part system with an extra deep ceiling canopy that allows for easier wiring of connections, as well as a wide cover over the canopy that allows you to create pendant lights, swag chandeliers, cluster lights and more with even greater impact.

This Rose One Canopy Kit includes the following: a LARGE Rose One Cover (7.87" diameter) with pre-drilled holes; a LARGE Extra Deep Rose One Canopy (4.7" diameter); cable clamp strain reliefs; and all brackets & mounting hardware.