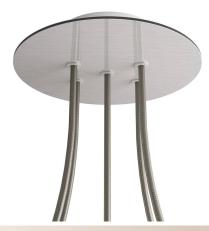

### Technical data for LARGE Round Ceiling Canopy Kit - Rose One System

- LARGE Extra Deep Rose One Ceiling Canopy
- Diameter: 4.7 inchesHeight: 1.38 inches
- Material: metal
- Bracket fasteners
- 4 Caps and 4 rubber grommets are included for side holes
- LARGE Rose One Cover
- Material: aluminum or dibond
- Diameter: 7.87 inches
- Hole diameters: 10 mm (3/8")
- Thickness: if aluminum 1 mm, if dibond 3 mm
- Clear plastic cable clamp strain reliefs included (1 per hole)