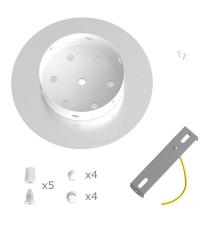

This Rose One Canopy Kit includes the following: a LARGE Rose One Cover (7.87" diameter) with pre-drilled holes; a LARGE Extra Deep Rose One Canopy (4.7" diameter); cable clamp strain reliefs; and all brackets & mounting hardware.

### Technical data for LARGE Round Ceiling Canopy Kit - Rose One System

- LARGE Extra Deep Rose One Ceiling Canopy
- Diameter: 4.7 inchesHeight: 1.38 inches
- Material: metal
- Bracket fasteners
- 4 Caps and 4 rubber grommets are included for side holes
- LARGE Rose One Cover
- Material: aluminum or dibond
- Diameter: 7.87 inches
- Hole diameters: 10 mm (3/8")
- Thickness: if aluminum 1 mm, if dibond 3 mm
- Clear plastic cable clamp strain reliefs included (1 per hole)