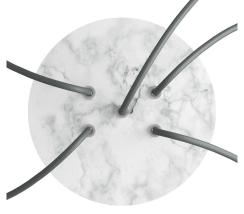

#### **Product attributes:**

Decoration: Matt White, Matt Black, Marble Marquina, Marble Carrara, Concrete, Satin Brass Dibond, Satin Copper Dibond, Satin Steel Dibond, Wood, Anthracite, Yellow mustard, Soft blue,

## **Product short description:**

This Rose One Canopy Kit comes with EVERYTHING you need to make your own 5 hole pendant light utilizing our LARGE round Rose One Canopy & Cover.

What sets this apart from our regular pendant light canopies is that this is a two part system with an extra deep ceiling canopy that allows for easier wiring of connections, as well as a wide cover over the canopy that allows you to create pendant lights, swag chandeliers, cluster lights and more with even greater impact.

This Rose One Canopy Kit includes the following: a LARGE Rose One Cover (7.87" diameter) with pre-drilled holes; a LARGE Extra Deep Rose One Canopy (4.7" diameter); cable clamp strain reliefs; and all brackets & mounting hardware.