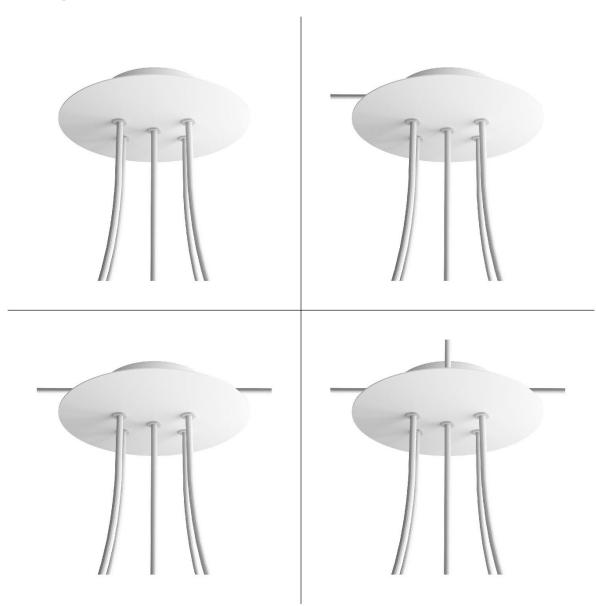

## **Product title:**

5 Holes - LARGE Round Ceiling Canopy Kit - Rose One System

## **Product short description:**

This Rose One Canopy Kit comes with EVERYTHING you need to make your own 5 hole pendant light utilizing our LARGE round Rose One Canopy & Cover.

What sets this apart from our regular pendant light canopies is that this is a two part system with an extra deep ceiling canopy that allows for easier wiring of connections, as well as a wide cover over the canopy that allows you to create pendant lights, swag chandeliers, cluster lights and more with even greater impact.

This Rose One Canopy Kit includes the following: a LARGE Rose One Cover (7.87" diameter) with pre-drilled holes; a LARGE Extra Deep Rose One Canopy (4.7" diameter); cable clamp strain reliefs; and all brackets & mounting hardware.

### Technical data for LARGE Round Ceiling Canopy Kit - Rose One System

- LARGE Extra Deep Rose One Ceiling Canopy
- Diameter: 4.7 inchesHeight: 1.38 inches
- Material: metal
- Bracket fasteners
- 4 Caps and 4 rubber grommets are included for side holes
- LARGE Rose One Cover
- Material: aluminum or dibond
- Diameter: 7.87 inches
- Hole diameters: 10 mm (3/8")
- Thickness: if aluminum 1 mm, if dibond 3 mm
- Clear plastic cable clamp strain reliefs included (1 per hole)