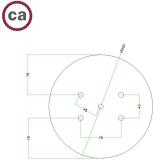

This Rose One Canopy Kit includes the following: a LARGE Rose One Cover (7.87" diameter) with pre-drilled holes; a LARGE Extra Deep Rose One Canopy (4.7" diameter); cable clamp strain reliefs; and all brackets & mounting hardware.

### Technical data for LARGE Round Ceiling Canopy Kit - Rose One System

- LARGE Extra Deep Rose One Ceiling Canopy
- Diameter: 4.7 inchesHeight: 1.38 inches
- Material: metal
- Bracket fasteners
- 4 Caps and 4 rubber grommets are included for side holes
- LARGE Rose One Cover
- Material: aluminum or dibond
- Diameter: 7.87 inches
- Hole diameters: 10 mm (3/8")
- Thickness: if aluminum 1 mm, if dibond 3 mm
- Clear plastic cable clamp strain reliefs included (1 per hole)