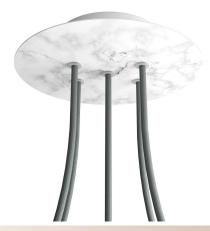

#### **Product attributes:**

Decoration: Matt White, Matt Black, Marble Marquina, Marble Carrara, Concrete, Satin Brass Dibond, Satin Copper Dibond, Satin Steel Dibond, Wood, Anthracite, Yellow mustard, Soft blue,

## **Product short description:**

This Rose One Canopy Kit comes with EVERYTHING you need to make your own 5 hole pendant light utilizing our LARGE round Rose One Canopy & Cover.

What sets this apart from our regular pendant light canopies is that this is a two part system with an extra deep ceiling canopy that allows for easier wiring of connections, as well as a wide cover over the canopy that allows you to create pendant lights, swag chandeliers, cluster lights and more with even greater impact.

This Rose One Canopy Kit includes the following: a LARGE Rose One Cover (7.87" diameter) with pre-drilled holes; a LARGE Extra Deep Rose One Canopy (4.7" diameter); cable clamp strain reliefs; and all brackets & mounting hardware.