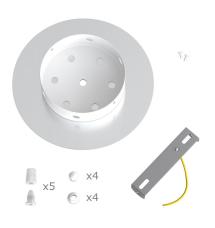

This Rose One Canopy Kit includes the following: a LARGE Rose One Cover (7.87" diameter) with pre-drilled holes; a LARGE Extra Deep Rose One Canopy (4.7" diameter); cable clamp strain reliefs; and all brackets & mounting hardware.

### Technical data for LARGE Round Ceiling Canopy Kit - Rose One System

- LARGE Extra Deep Rose One Ceiling Canopy
- Diameter: 4.7 inchesHeight: 1.38 inches
- Material: metal
- Bracket fasteners
- 4 Caps and 4 rubber grommets are included for side holes
- LARGE Rose One Cover
- Material: aluminum or dibond
- Diameter: 7.87 inches
- Hole diameters: 10 mm (3/8")
- Thickness: if aluminum 1 mm, if dibond 3 mm
- Clear plastic cable clamp strain reliefs included (1 per hole)