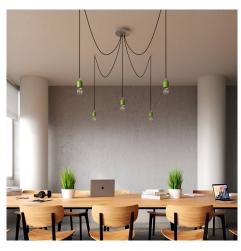

## **Product short description:**

This Rose One Canopy Kit comes with EVERYTHING you need to make your own 5 hole pendant light utilizing our LARGE round Rose One Canopy & Cover.

What sets this apart from our regular pendant light canopies is that this is a two part system with an extra deep ceiling canopy that allows for easier wiring of connections, as well as a wide cover over the canopy that allows you to create pendant lights, swag chandeliers, cluster lights and more with even greater impact.

This Rose One Canopy Kit includes the following: a LARGE Rose One Cover (7.87" diameter) with pre-drilled holes; a LARGE Extra Deep Rose One Canopy (4.7" diameter); cable clamp strain reliefs; and all brackets & mounting hardware.