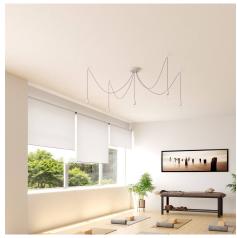

## **Product short description:**

This Rose One Canopy Kit comes with EVERYTHING you need to make your own 5 hole pendant light utilizing our LARGE round Rose One Canopy & Cover.

What sets this apart from our regular pendant light canopies is that this is a two part system with an extra deep ceiling canopy that allows for easier wiring of connections, as well as a wide cover over the canopy that allows you to create pendant lights, swag chandeliers, cluster lights and more with even greater impact.

This Rose One Canopy Kit includes the following: a LARGE Rose One Cover (7.87" diameter) with pre-drilled holes; a LARGE Extra Deep Rose One Canopy (4.7" diameter); cable clamp strain reliefs; and all brackets & mounting hardware.