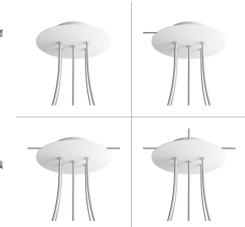

## **Product title:**

5 Holes - LARGE Round Ceiling Canopy Kit - Rose One System

## **Product short description:**

This Rose One Canopy Kit comes with EVERYTHING you need to make your own 5 hole pendant light utilizing our LARGE round Rose One Canopy & Cover.

What sets this apart from our regular pendant light canopies is that this is a two part system with an extra deep ceiling canopy that allows for easier wiring of connections, as well as a wide cover over the canopy that allows you to create pendant lights, swag chandeliers, cluster lights and more with even greater impact.

This Rose One Canopy Kit includes the following: a LARGE Rose One Cover (7.87" diameter) with pre-drilled holes; a LARGE Extra Deep Rose One Canopy (4.7" diameter); cable clamp strain reliefs; and all brackets & mounting hardware.

### Technical data for LARGE Round Ceiling Canopy Kit - Rose One System

- LARGE Extra Deep Rose One Ceiling Canopy
- Diameter: 4.7 inchesHeight: 1.38 inches
- Material: metal
- Bracket fasteners
- 4 Caps and 4 rubber grommets are included for side holes
- LARGE Rose One Cover
- Material: aluminum or dibond
- Diameter: 7.87 inches
- Hole diameters: 10 mm (3/8")
- Thickness: if aluminum 1 mm, if dibond 3 mm
- Clear plastic cable clamp strain reliefs included (1 per hole)