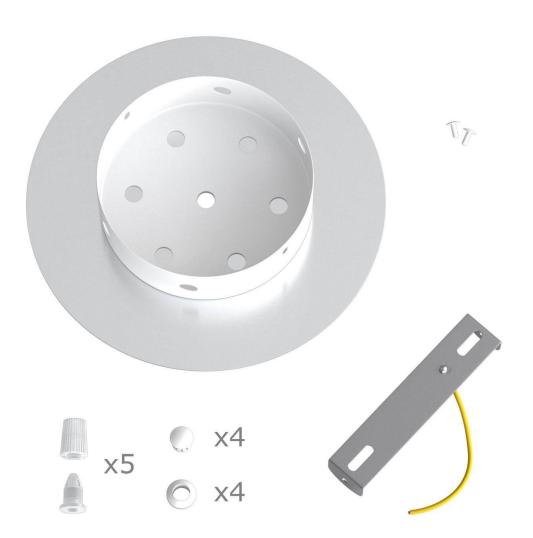

This Rose One Canopy Kit includes the following: a LARGE Rose One Cover (7.87" diameter) with pre-drilled holes; a LARGE Extra Deep Rose One Canopy (4.7" diameter); cable clamp strain reliefs; and all brackets & mounting hardware.

#### Technical data for LARGE Round Ceiling Canopy Kit - Rose One System

- LARGE Extra Deep Rose One Ceiling Canopy
- Diameter: 4.7 inches
- Height: 1.38 inches
- Material: metal
- Bracket fasteners
- 4 Caps and 4 rubber grommets are included for side holes
- LARGE Rose One Cover
- Material: aluminum or dibond
- Diameter: 7.87 inches
- Hole diameters: 10 mm (3/8")
- Thickness: if aluminum 1 mm, if dibond 3 mm
- Clear plastic cable clamp strain reliefs included (1 per hole)