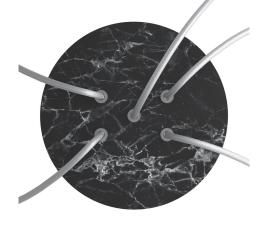

This Rose One Canopy Kit includes the following: a LARGE Rose One Cover (7.87" diameter) with pre-drilled holes; a LARGE Extra Deep Rose One Canopy (4.7" diameter); cable clamp strain reliefs; and all brackets & mounting hardware.

#### Technical data for LARGE Round Ceiling Canopy Kit - Rose One System

- LARGE Extra Deep Rose One Ceiling Canopy
- Diameter: 4.7 inches
- Height: 1.38 inches
- Material: metal
- Bracket fasteners
- 4 Caps and 4 rubber grommets are included for side holes
- LARGE Rose One Cover
- Material: aluminum or dibond
- Diameter: 7.87 inches
- Hole diameters: 10 mm (3/8")
- Thickness: if aluminum 1 mm, if dibond 3 mm
- Clear plastic cable clamp strain reliefs included (1 per hole)