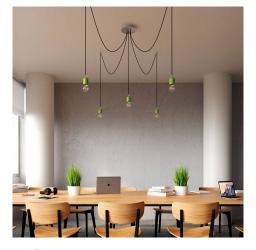

#### Product short description:

This Rose One Canopy Kit comes with EVERYTHING you need to make your own 5 hole pendant light utilizing our LARGE round Rose One Canopy & Cover.

What sets this apart from our regular pendant light canopies is that this is a two part system with an extra deep ceiling canopy that allows for easier wiring of connections, as well as a wide cover over the canopy that allows you to create pendant lights, swag chandeliers, cluster lights and more with even greater impact.