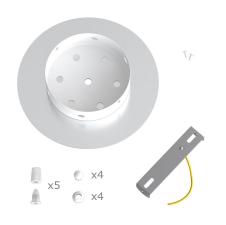

This Rose One Canopy Kit includes the following: a LARGE Rose One Cover (7.87" diameter) with pre-drilled holes; a LARGE Extra Deep Rose One Canopy (4.7" diameter); cable clamp strain reliefs; and all brackets & mounting hardware.

#### Technical data for LARGE Round Ceiling Canopy Kit - Rose One System

- LARGE Extra Deep Rose One Ceiling Canopy
- Diameter: 4.7 inches
- Height: 1.38 inches
- Material: metal
- Bracket fasteners
- 4 Caps and 4 rubber grommets are included for side holes
- LARGE Rose One Cover
- Material: aluminum or dibond
- Diameter: 7.87 inches
- Hole diameters: 10 mm (3/8")
- Thickness: if aluminum 1 mm, if dibond 3 mm
- Clear plastic cable clamp strain reliefs included (1 per hole)