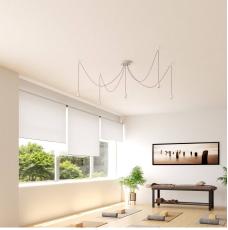

#### Product short description:

This Rose One Canopy Kit comes with EVERYTHING you need to make your own 5 hole pendant light utilizing our LARGE round Rose One Canopy & Cover.

What sets this apart from our regular pendant light canopies is that this is a two part system with an extra deep ceiling canopy that allows for easier wiring of connections, as well as a wide cover over the canopy that allows you to create pendant lights, swag chandeliers, cluster lights and more with even greater impact.

Our Rose One Canopy Kits come in a wide variety of colors and designs. And you can choose from the whichever pre-drilled hole pattern works best for you OR purchase one of our Rose One Cover Un-drilled Blanks and you can create whatever pattern you like!