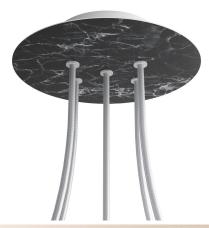

#### Product short description:

This Rose One Canopy Kit comes with EVERYTHING you need to make your own 5 hole pendant light utilizing our LARGE round Rose One Canopy & Cover.

What sets this apart from our regular pendant light canopies is that this is a two part system with an extra deep ceiling canopy that allows for easier wiring of connections, as well as a wide cover over the canopy that allows you to create pendant lights, swag chandeliers, cluster lights and more with even greater impact.

This Rose One Canopy Kit includes the following: a LARGE Rose One Cover (7.87" diameter) with pre-drilled holes; a LARGE Extra Deep Rose One Canopy (4.7" diameter); cable clamp strain reliefs; and all brackets & mounting hardware.