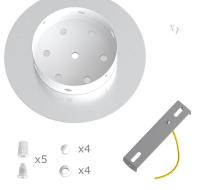

This Rose One Canopy Kit includes the following: a LARGE Rose One Cover (7.87" diameter) with pre-drilled holes; a LARGE Extra Deep Rose One Canopy (4.7" diameter); cable clamp strain reliefs; and all brackets & mounting hardware.

#### Technical data for LARGE Round Ceiling Canopy Kit - Rose One System

- LARGE Extra Deep Rose One Ceiling Canopy
- Diameter: 4.7 inches
- Height: 1.38 inches
- Material: metal
- Bracket fasteners
- 4 Caps and 4 rubber grommets are included for side holes
- LARGE Rose One Cover
- Material: aluminum or dibond
- Diameter: 7.87 inches
- Hole diameters: 10 mm (3/8")
- Thickness: if aluminum 1 mm, if dibond 3 mm
- Clear plastic cable clamp strain reliefs included (1 per hole)