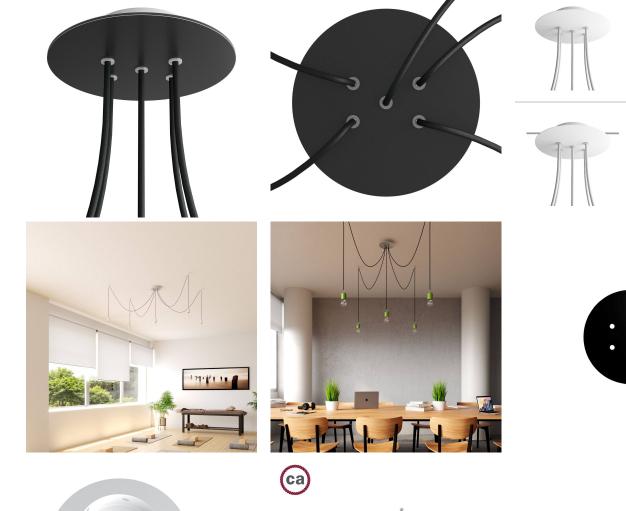

#### **Product short description:**

This Rose One Canopy Kit comes with EVERYTHING you need to make your own 5 hole pendant light utilizing our LARGE round Rose One Canopy & Cover.

What sets this apart from our regular pendant light canopies is that this is a two part system with an extra deep ceiling canopy that allows for easier wiring of connections, as well as a wide cover over the canopy that allows you to create pendant lights, swag chandeliers, cluster lights and more with even greater impact.

This Rose One Canopy Kit includes the following: a LARGE Rose One Cover (7.87" diameter) with pre-drilled holes; a LARGE Extra Deep Rose One Canopy (4.7" diameter); cable clamp strain reliefs; and all brackets & mounting hardware.

Our Rose One Canopy Kits come in a wide variety of colors and designs. And you can choose from the whichever pre-drilled hole pattern works best for you OR purchase one of our Rose One Cover Un-drilled Blanks and you can create whatever pattern you like!