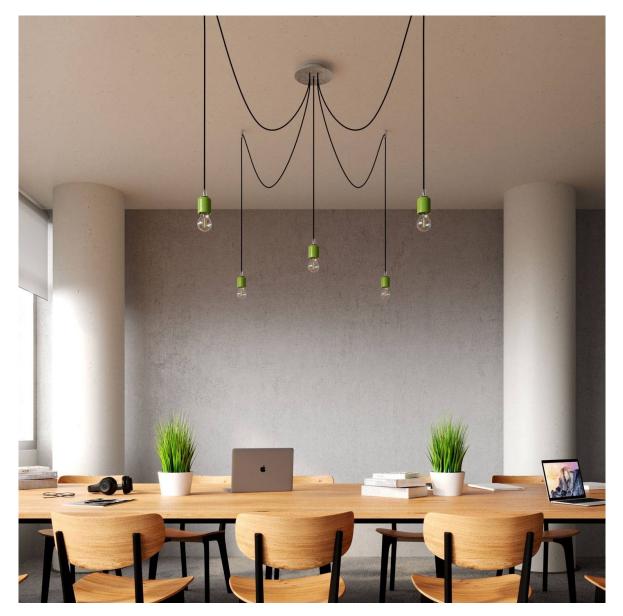

#### **Product short description:**

This Rose One Canopy Kit comes with EVERYTHING you need to make your own 5 hole pendant light utilizing our LARGE round Rose One Canopy & Cover.

What sets this apart from our regular pendant light canopies is that this is a two part system with an extra deep ceiling canopy that allows for easier wiring of connections, as well as a wide cover over the canopy that allows you to create pendant lights, swag chandeliers, cluster lights and more with even greater impact.

This Rose One Canopy Kit includes the following: a LARGE Rose One Cover (7.87" diameter) with pre-drilled holes; a LARGE Extra Deep Rose One Canopy (4.7" diameter); cable clamp strain reliefs; and all brackets & mounting hardware.

Our Rose One Canopy Kits come in a wide variety of colors and designs. And you can choose from the whichever pre-drilled hole pattern works best for you OR purchase one of our Rose One Cover Un-drilled Blanks and you can create whatever pattern you like!