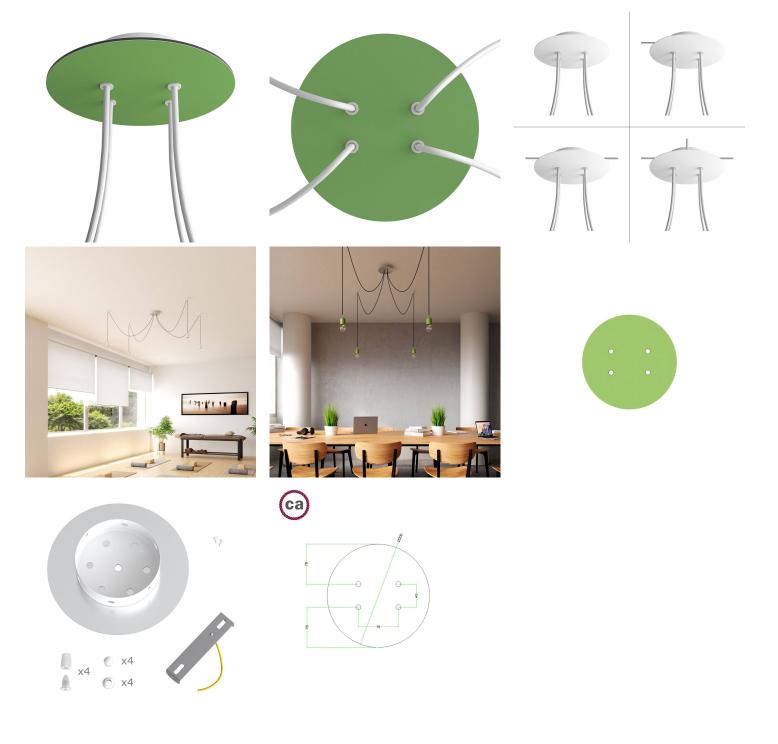

This Rose One Canopy Kit includes the following: a LARGE Rose One Cover (7.87" diameter) with pre-drilled holes; a LARGE Extra Deep Rose One Canopy (4.7" diameter); cable clamp strain reliefs; and all brackets & mounting hardware.

#### Technical data for LARGE Round Ceiling Canopy Kit - Rose One System

- LARGE Extra Deep Rose One Ceiling Canopy
- Diameter: 4.7 inches
- Height: 1.38 inches
- Material: metal
- Bracket fasteners
- 4 Caps and 4 rubber grommets are included for side holes
- LARGE Rose One Cover
- Material: aluminum or dibond
- Diameter: 7.87 inches
- Hole diameters: 10 mm (3/8")
- Thickness: if aluminum 1 mm, if dibond 3 mm
- Clear plastic cable clamp strain reliefs included (1 per hole)