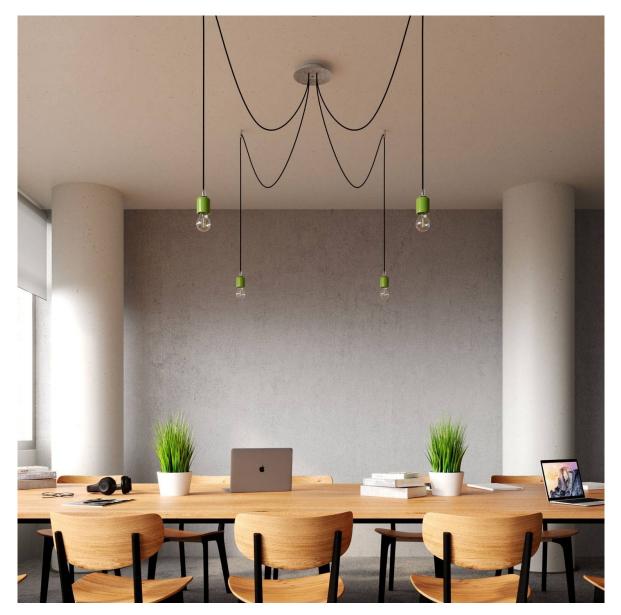

#### **Product short description:**

This Rose One Canopy Kit comes with EVERYTHING you need to make your own 4 hole pendant light utilizing our LARGE round Rose One Canopy & Cover.

What sets this apart from our regular pendant light canopies is that this is a two part system with an extra deep ceiling canopy that allows for easier wiring of connections, as well as a wide cover over the canopy that allows you to create pendant lights, swag chandeliers, cluster lights and more with even greater impact.

This Rose One Canopy Kit includes the following: a LARGE Rose One Cover (7.87" diameter) with pre-drilled holes; a LARGE Extra Deep Rose One Canopy (4.7" diameter); cable clamp strain reliefs; and all brackets & mounting hardware.

Our Rose One Canopy Kits come in a wide variety of colors and designs. And you can choose from the whichever pre-drilled hole pattern works best for you OR purchase one of our Rose One Cover Un-drilled Blanks and you can create whatever pattern you like!