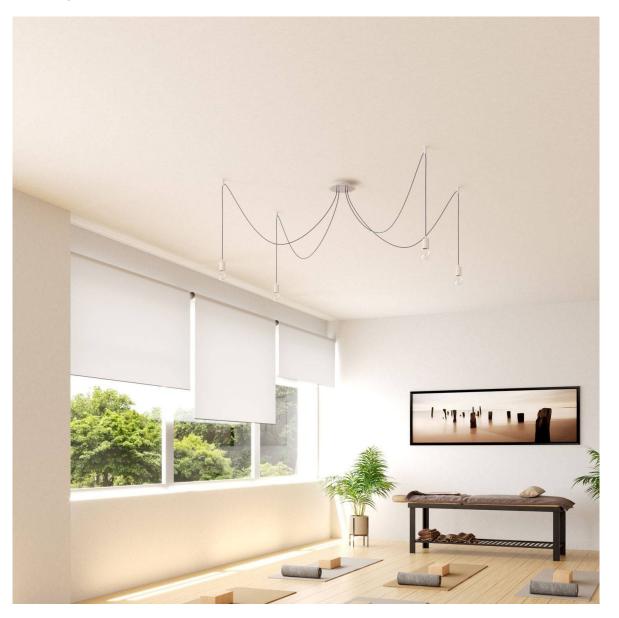

#### **Product short description:**

This Rose One Canopy Kit comes with EVERYTHING you need to make your own 4 hole pendant light utilizing our LARGE round Rose One Canopy & Cover.

What sets this apart from our regular pendant light canopies is that this is a two part system with an extra deep ceiling canopy that allows for easier wiring of connections, as well as a wide cover over the canopy that allows you to create pendant lights, swag chandeliers, cluster lights and more with even greater impact.

This Rose One Canopy Kit includes the following: a LARGE Rose One Cover (7.87" diameter) with pre-drilled holes; a LARGE Extra Deep Rose One Canopy (4.7" diameter); cable clamp strain reliefs; and all brackets & mounting hardware.