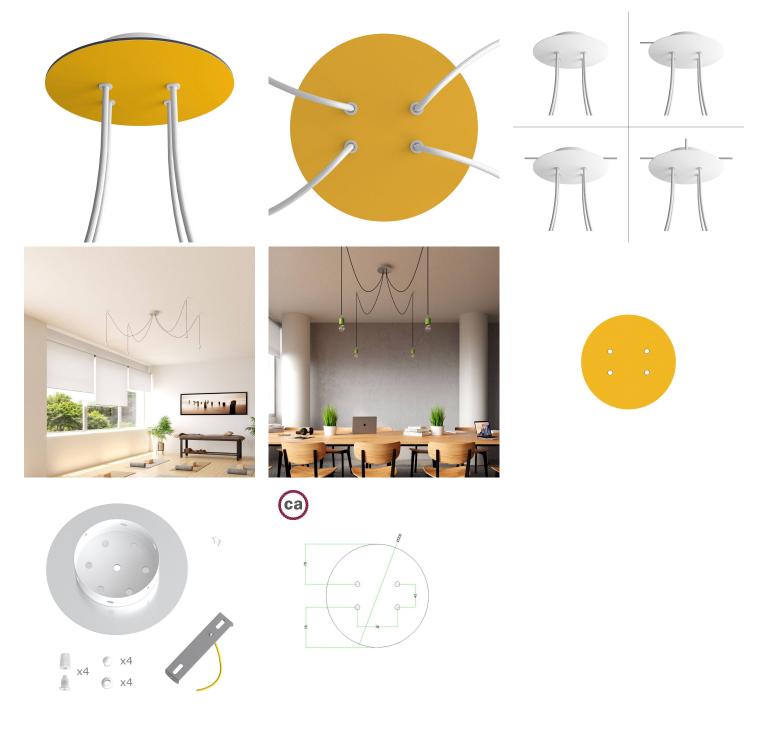

# **Product title:**

4 Holes - LARGE Round Ceiling Canopy Kit - Rose One System

#### **Product short description:**

This Rose One Canopy Kit comes with EVERYTHING you need to make your own 4 hole pendant light utilizing our LARGE round Rose One Canopy & Cover.

What sets this apart from our regular pendant light canopies is that this is a two part system with an extra deep ceiling canopy that allows for easier wiring of connections, as well as a wide cover over the canopy that allows you to create pendant lights, swag chandeliers, cluster lights and more with even greater impact.

This Rose One Canopy Kit includes the following: a LARGE Rose One Cover (7.87" diameter) with pre-drilled holes; a LARGE Extra Deep Rose One Canopy (4.7" diameter); cable clamp strain reliefs; and all brackets & mounting hardware.

Our Rose One Canopy Kits come in a wide variety of colors and designs. And you can choose from the whichever pre-drilled hole pattern works best for you OR purchase one of our Rose One Cover Un-drilled Blanks and you can create whatever pattern you like!

#### Technical data for LARGE Round Ceiling Canopy Kit - Rose One System

- LARGE Extra Deep Rose One Ceiling Canopy
- Diameter: 4.7 inches
- Height: 1.38 inches
- Material: metal
- Bracket fasteners
- 4 Caps and 4 rubber grommets are included for side holes
- LARGE Rose One Cover
- Material: aluminum or dibond
- Diameter: 7.87 inches
- Hole diameters: 10 mm (3/8")
- Thickness: if aluminum 1 mm, if dibond 3 mm
- Clear plastic cable clamp strain reliefs included (1 per hole)