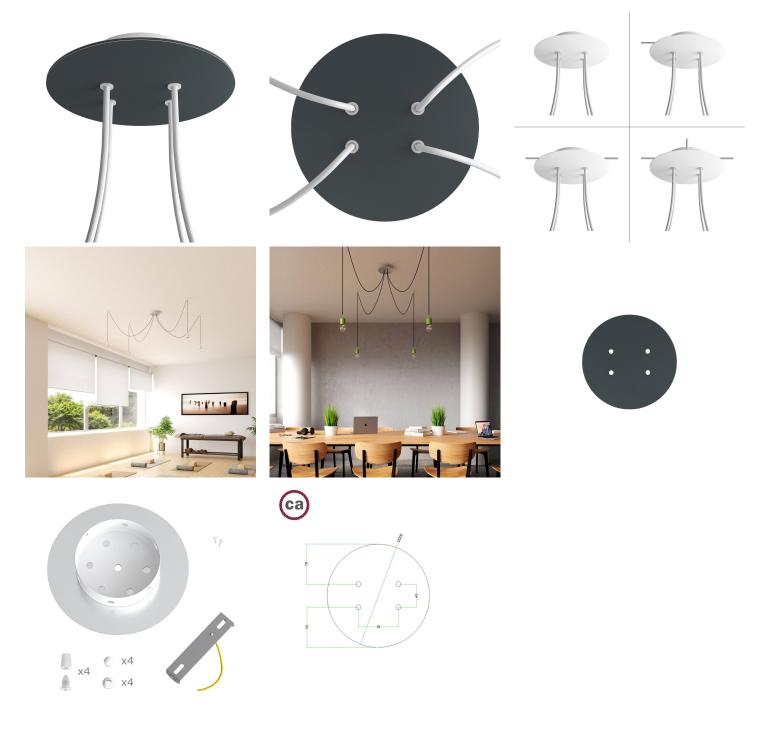

#### **Product short description:**

This Rose One Canopy Kit comes with EVERYTHING you need to make your own 4 hole pendant light utilizing our LARGE round Rose One Canopy & Cover.

What sets this apart from our regular pendant light canopies is that this is a two part system with an extra deep ceiling canopy that allows for easier wiring of connections, as well as a wide cover over the canopy that allows you to create pendant lights, swag chandeliers, cluster lights and more with even greater impact.

This Rose One Canopy Kit includes the following: a LARGE Rose One Cover (7.87" diameter) with pre-drilled holes; a LARGE Extra Deep Rose One Canopy (4.7" diameter); cable clamp strain reliefs; and all brackets & mounting hardware.

Our Rose One Canopy Kits come in a wide variety of colors and designs. And you can choose from the whichever pre-drilled hole pattern works best for you OR purchase one of our Rose One Cover Un-drilled Blanks and you can create whatever pattern you like!

#### Technical data for LARGE Round Ceiling Canopy Kit - Rose One System

- LARGE Extra Deep Rose One Ceiling Canopy
- Diameter: 4.7 inches
- Height: 1.38 inches
- Material: metal
- Bracket fasteners
- 4 Caps and 4 rubber grommets are included for side holes
- LARGE Rose One Cover
- Material: aluminum or dibond
- Diameter: 7.87 inches
- Hole diameters: 10 mm (3/8")
- Thickness: if aluminum 1 mm, if dibond 3 mm
- Clear plastic cable clamp strain reliefs included (1 per hole)