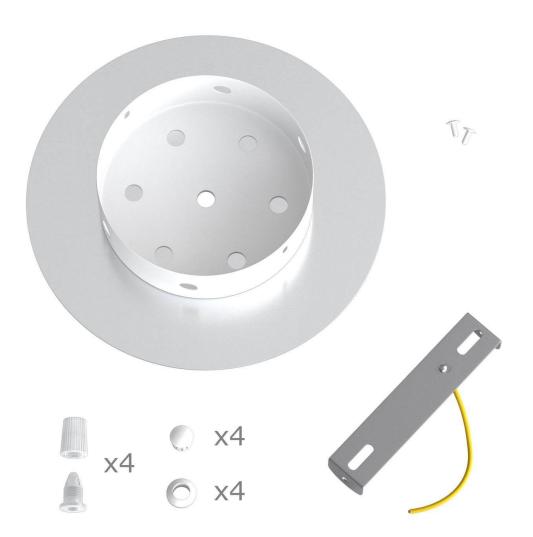

#### **Product short description:**

This Rose One Canopy Kit comes with EVERYTHING you need to make your own 4 hole pendant light utilizing our LARGE round Rose One Canopy & Cover.

What sets this apart from our regular pendant light canopies is that this is a two part system with an extra deep ceiling canopy that allows for easier wiring of connections, as well as a wide cover over the canopy that allows you to create pendant lights, swag chandeliers, cluster lights and more with even greater impact.

This Rose One Canopy Kit includes the following: a LARGE Rose One Cover (7.87" diameter) with pre-drilled holes; a LARGE Extra Deep Rose One Canopy (4.7" diameter); cable clamp strain reliefs; and all brackets & mounting hardware.

#### Technical data for LARGE Round Ceiling Canopy Kit - Rose One System

- LARGE Extra Deep Rose One Ceiling Canopy
- Diameter: 4.7 inches
- Height: 1.38 inches
- Material: metal
- Bracket fasteners
- 4 Caps and 4 rubber grommets are included for side holes
- LARGE Rose One Cover
- Material: aluminum or dibond
- Diameter: 7.87 inches
- Hole diameters: 10 mm (3/8")
- Thickness: if aluminum 1 mm, if dibond 3 mm
- Clear plastic cable clamp strain reliefs included (1 per hole)