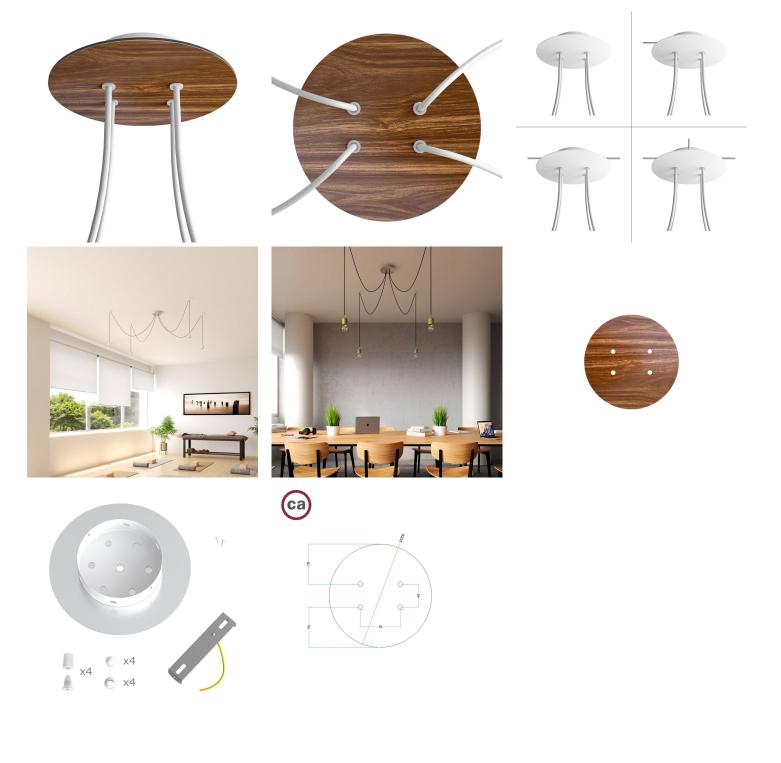

#### **Product short description:**

This Rose One Canopy Kit comes with EVERYTHING you need to make your own 4 hole pendant light utilizing our LARGE round Rose One Canopy & Cover.

What sets this apart from our regular pendant light canopies is that this is a two part system with an extra deep ceiling canopy that allows for easier wiring of connections, as well as a wide cover over the canopy that allows you to create pendant lights, swag chandeliers, cluster lights and more with even greater impact.

This Rose One Canopy Kit includes the following: a LARGE Rose One Cover (7.87" diameter) with pre-drilled holes; a LARGE Extra Deep Rose One Canopy (4.7" diameter); cable clamp strain reliefs; and all brackets & mounting hardware.

Our Rose One Canopy Kits come in a wide variety of colors and designs. And you can choose from the whichever pre-drilled hole pattern works best for you OR purchase one of our Rose One Cover Un-drilled Blanks and you can create whatever pattern you like!

#### Technical data for LARGE Round Ceiling Canopy Kit - Rose One System

- LARGE Extra Deep Rose One Ceiling Canopy
- Diameter: 4.7 inches
- Height: 1.38 inches
- Material: metal
- Bracket fasteners
- 4 Caps and 4 rubber grommets are included for side holes
- LARGE Rose One Cover
- Material: aluminum or dibond
- Diameter: 7.87 inches
- Hole diameters: 10 mm (3/8")
- Thickness: if aluminum 1 mm, if dibond 3 mm
- Clear plastic cable clamp strain reliefs included (1 per hole)