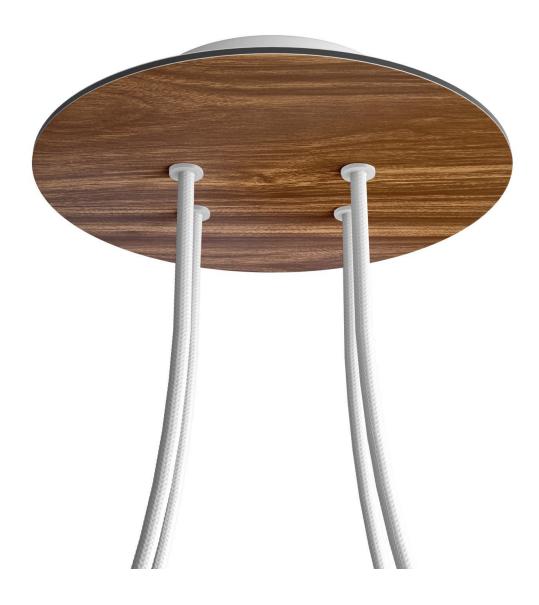

#### **Product short description:**

This Rose One Canopy Kit comes with EVERYTHING you need to make your own 4 hole pendant light utilizing our LARGE round Rose One Canopy & Cover.

What sets this apart from our regular pendant light canopies is that this is a two part system with an extra deep ceiling canopy that allows for easier wiring of connections, as well as a wide cover over the canopy that allows you to create pendant lights, swag chandeliers, cluster lights and more with even greater impact.

This Rose One Canopy Kit includes the following: a LARGE Rose One Cover (7.87" diameter) with pre-drilled holes; a LARGE Extra Deep Rose One Canopy (4.7" diameter); cable clamp strain reliefs; and all brackets & mounting hardware.

Our Rose One Canopy Kits come in a wide variety of colors and designs. And you can choose from the whichever pre-drilled hole pattern works best for you OR purchase one of our Rose One Cover Un-drilled Blanks and you can create whatever pattern you like!