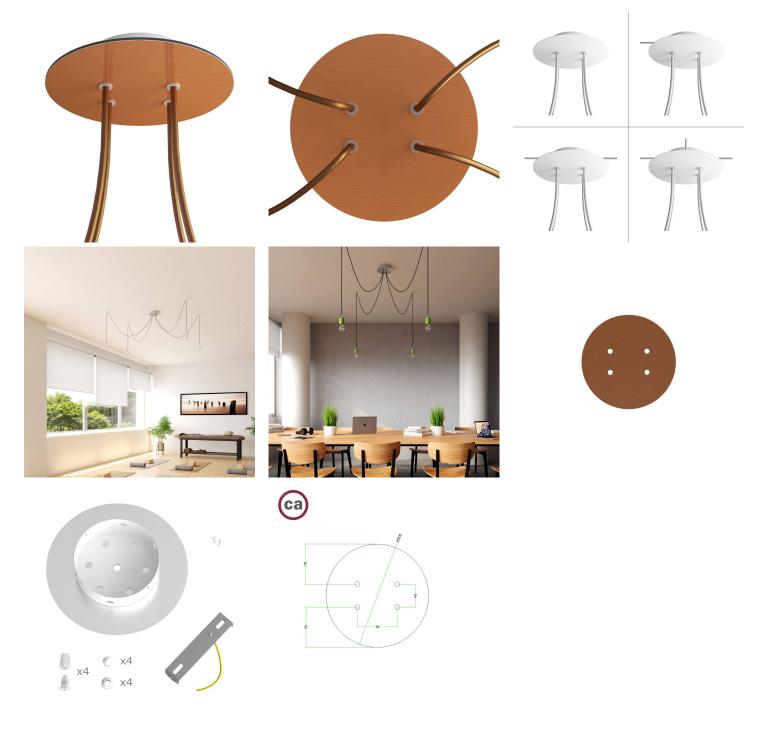

This Rose One Canopy Kit includes the following: a LARGE Rose One Cover (7.87" diameter) with pre-drilled holes; a LARGE Extra Deep Rose One Canopy (4.7" diameter); cable clamp strain reliefs; and all brackets & mounting hardware.

Our Rose One Canopy Kits come in a wide variety of colors and designs. And you can choose from the whichever pre-drilled hole pattern works best for you OR purchase one of our Rose One Cover Un-drilled Blanks and you can create whatever pattern you like!

#### Technical data for LARGE Round Ceiling Canopy Kit - Rose One System

- LARGE Extra Deep Rose One Ceiling Canopy
- Diameter: 4.7 inches
- Height: 1.38 inches
- Material: metal
- Bracket fasteners
- 4 Caps and 4 rubber grommets are included for side holes
- LARGE Rose One Cover
- Material: aluminum or dibond
- Diameter: 7.87 inches
- Hole diameters: 10 mm (3/8")
- Thickness: if aluminum 1 mm, if dibond 3 mm
- Clear plastic cable clamp strain reliefs included (1 per hole)