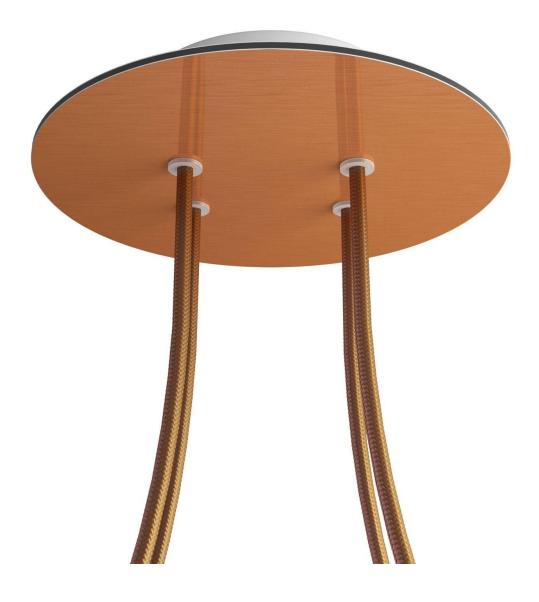

#### **Product short description:**

This Rose One Canopy Kit comes with EVERYTHING you need to make your own 4 hole pendant light utilizing our LARGE round Rose One Canopy & Cover.

What sets this apart from our regular pendant light canopies is that this is a two part system with an extra deep ceiling canopy that allows for easier wiring of connections, as well as a wide cover over the canopy that allows you to create pendant lights, swag chandeliers, cluster lights and more with even greater impact.

This Rose One Canopy Kit includes the following: a LARGE Rose One Cover (7.87" diameter) with pre-drilled holes; a LARGE Extra Deep Rose One Canopy (4.7" diameter); cable clamp strain reliefs; and all brackets & mounting hardware.

#### Technical data for LARGE Round Ceiling Canopy Kit - Rose One System

- LARGE Extra Deep Rose One Ceiling Canopy
- Diameter: 4.7 inches
- Height: 1.38 inches
- Material: metal
- Bracket fasteners
- 4 Caps and 4 rubber grommets are included for side holes
- LARGE Rose One Cover
- Material: aluminum or dibond
- Diameter: 7.87 inches
- Hole diameters: 10 mm (3/8")
- Thickness: if aluminum 1 mm, if dibond 3 mm
- Clear plastic cable clamp strain reliefs included (1 per hole)