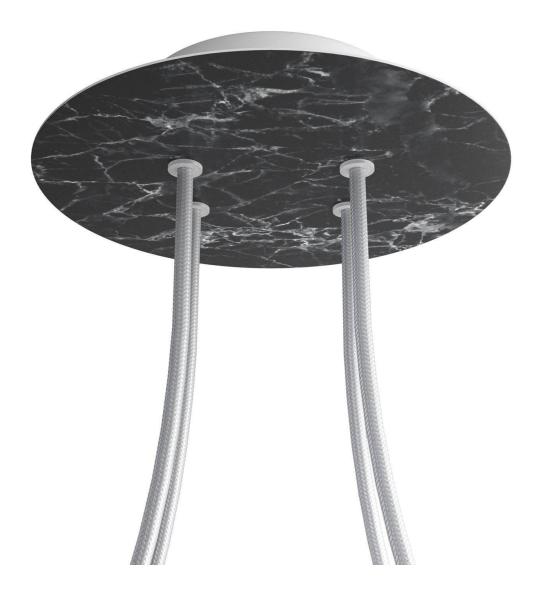

#### **Product short description:**

This Rose One Canopy Kit comes with EVERYTHING you need to make your own 4 hole pendant light utilizing our LARGE round Rose One Canopy & Cover.

What sets this apart from our regular pendant light canopies is that this is a two part system with an extra deep ceiling canopy that allows for easier wiring of connections, as well as a wide cover over the canopy that allows you to create pendant lights, swag chandeliers, cluster lights and more with even greater impact.

This Rose One Canopy Kit includes the following: a LARGE Rose One Cover (7.87" diameter) with pre-drilled holes; a LARGE Extra Deep Rose One Canopy (4.7" diameter); cable clamp strain reliefs; and all brackets & mounting hardware.

#### Technical data for LARGE Round Ceiling Canopy Kit - Rose One System

- LARGE Extra Deep Rose One Ceiling Canopy
- Diameter: 4.7 inches
- Height: 1.38 inches
- Material: metal
- Bracket fasteners
- 4 Caps and 4 rubber grommets are included for side holes
- LARGE Rose One Cover
- Material: aluminum or dibond
- Diameter: 7.87 inches
- Hole diameters: 10 mm (3/8")
- Thickness: if aluminum 1 mm, if dibond 3 mm
- Clear plastic cable clamp strain reliefs included (1 per hole)