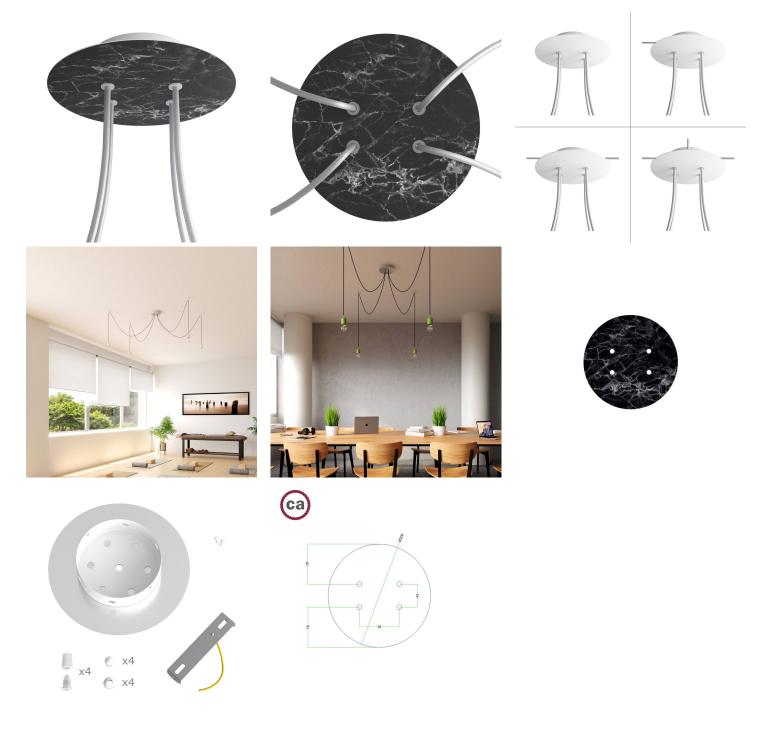

#### **Product short description:**

This Rose One Canopy Kit comes with EVERYTHING you need to make your own 4 hole pendant light utilizing our LARGE round Rose One Canopy & Cover.

What sets this apart from our regular pendant light canopies is that this is a two part system with an extra deep ceiling canopy that allows for easier wiring of connections, as well as a wide cover over the canopy that allows you to create pendant lights, swag chandeliers, cluster lights and more with even greater impact.

This Rose One Canopy Kit includes the following: a LARGE Rose One Cover (7.87" diameter) with pre-drilled holes; a LARGE Extra Deep Rose One Canopy (4.7" diameter); cable clamp strain reliefs; and all brackets & mounting hardware.

Our Rose One Canopy Kits come in a wide variety of colors and designs. And you can choose from the whichever pre-drilled hole pattern works best for you OR purchase one of our Rose One Cover Un-drilled Blanks and you can create whatever pattern you like!

#### Technical data for LARGE Round Ceiling Canopy Kit - Rose One System

- LARGE Extra Deep Rose One Ceiling Canopy
- Diameter: 4.7 inches
- Height: 1.38 inches
- Material: metal
- Bracket fasteners
- 4 Caps and 4 rubber grommets are included for side holes
- LARGE Rose One Cover
- Material: aluminum or dibond
- Diameter: 7.87 inches
- Hole diameters: 10 mm (3/8")
- Thickness: if aluminum 1 mm, if dibond 3 mm
- Clear plastic cable clamp strain reliefs included (1 per hole)