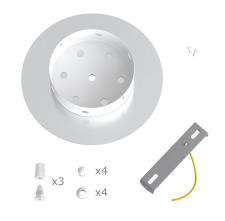

This Rose One Canopy Kit includes the following: a LARGE Rose One Cover (7.87" diameter) with pre-drilled holes; a LARGE Extra Deep Rose One Canopy (4.7" diameter); cable clamp strain reliefs; and all brackets & mounting hardware.

#### Technical data for LARGE Round Ceiling Canopy Kit - Rose One System

- LARGE Extra Deep Rose One Ceiling Canopy
- Diameter: 4.7 inches
- Height: 1.38 inches
- Material: metal
- Bracket fasteners
- 4 Caps and 4 rubber grommets are included for side holes
- LARGE Rose One Cover
- Material: aluminum or dibond
- Diameter: 7.87 inches
- Hole diameters: 10 mm (3/8")
- Thickness: if aluminum 1 mm, if dibond 3 mm
- Clear plastic cable clamp strain reliefs included (1 per hole)