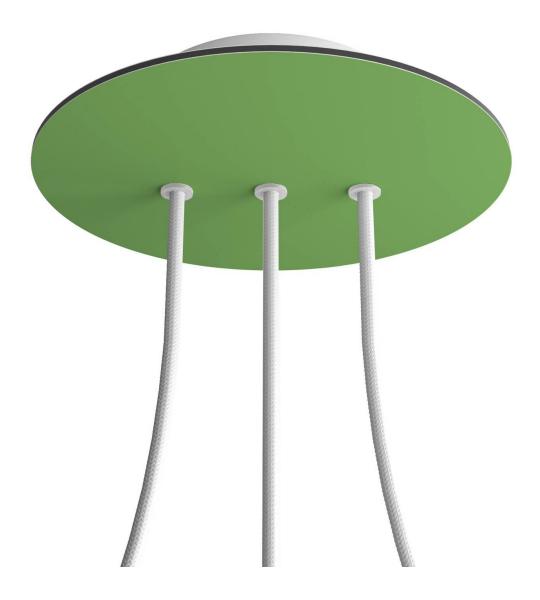

# **Product title:**

3 In-line Holes - LARGE Round Ceiling Canopy Kit - Rose One System

#### **Product short description:**

This Rose One Canopy Kit comes with EVERYTHING you need to make your own 3 hole pendant light utilizing our LARGE round Rose One Canopy & Cover.

What sets this apart from our regular pendant light canopies is that this is a two part system with an extra deep ceiling canopy that allows for easier wiring of connections, as well as a wide cover over the canopy that allows you to create pendant lights, swag chandeliers, cluster lights and more with even greater impact.

This Rose One Canopy Kit includes the following: a LARGE Rose One Cover (7.87" diameter) with pre-drilled holes; a LARGE Extra Deep Rose One Canopy (4.7" diameter); cable clamp strain reliefs; and all brackets & mounting hardware.

#### Technical data for LARGE Round Ceiling Canopy Kit - Rose One System

- LARGE Extra Deep Rose One Ceiling Canopy
- Diameter: 4.7 inches
- Height: 1.38 inches
- Material: metal
- Bracket fasteners
- 4 Caps and 4 rubber grommets are included for side holes
- LARGE Rose One Cover
- Material: aluminum or dibond
- Diameter: 7.87 inches
- Hole diameters: 10 mm (3/8")
- Thickness: if aluminum 1 mm, if dibond 3 mm
- Clear plastic cable clamp strain reliefs included (1 per hole)