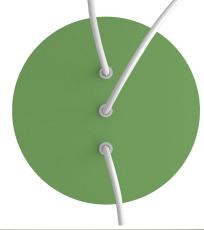

# **Product title:**

3 In-line Holes - LARGE Round Ceiling Canopy Kit - Rose One System

#### **Product short description:**

This Rose One Canopy Kit comes with EVERYTHING you need to make your own 3 hole pendant light utilizing our LARGE round Rose One Canopy & Cover.

What sets this apart from our regular pendant light canopies is that this is a two part system with an extra deep ceiling canopy that allows for easier wiring of connections, as well as a wide cover over the canopy that allows you to create pendant lights, swag chandeliers, cluster lights and more with even greater impact.

This Rose One Canopy Kit includes the following: a LARGE Rose One Cover (7.87" diameter) with pre-drilled holes; a LARGE Extra Deep Rose One Canopy (4.7" diameter); cable clamp strain reliefs; and all brackets & mounting hardware.

#### Technical data for LARGE Round Ceiling Canopy Kit - Rose One System

- LARGE Extra Deep Rose One Ceiling Canopy
- Diameter: 4.7 inches
- Height: 1.38 inches
- Material: metal
- Bracket fasteners
- 4 Caps and 4 rubber grommets are included for side holes
- LARGE Rose One Cover
- Material: aluminum or dibond
- Diameter: 7.87 inches
- Hole diameters: 10 mm (3/8")
- Thickness: if aluminum 1 mm, if dibond 3 mm
- Clear plastic cable clamp strain reliefs included (1 per hole)