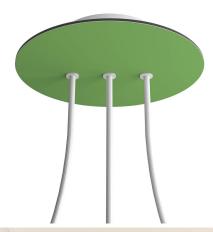

# **Product title:**

3 In-line Holes - LARGE Round Ceiling Canopy Kit - Rose One System

#### **Product short description:**

This Rose One Canopy Kit comes with EVERYTHING you need to make your own 3 hole pendant light utilizing our LARGE round Rose One Canopy & Cover.

What sets this apart from our regular pendant light canopies is that this is a two part system with an extra deep ceiling canopy that allows for easier wiring of connections, as well as a wide cover over the canopy that allows you to create pendant lights, swag chandeliers, cluster lights and more with even greater impact.

This Rose One Canopy Kit includes the following: a LARGE Rose One Cover (7.87" diameter) with pre-drilled holes; a LARGE Extra Deep Rose One Canopy (4.7" diameter); cable clamp strain reliefs; and all brackets & mounting hardware.

#### Technical data for LARGE Round Ceiling Canopy Kit - Rose One System

- LARGE Extra Deep Rose One Ceiling Canopy
- Diameter: 4.7 inches
- Height: 1.38 inches
- Material: metal
- Bracket fasteners
- 4 Caps and 4 rubber grommets are included for side holes
- LARGE Rose One Cover
- Material: aluminum or dibond
- Diameter: 7.87 inches
- Hole diameters: 10 mm (3/8")
- Thickness: if aluminum 1 mm, if dibond 3 mm
- Clear plastic cable clamp strain reliefs included (1 per hole)