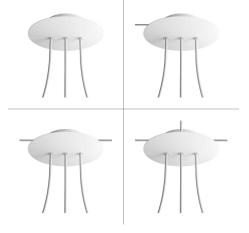

# **Product title:**

3 In-line Holes - LARGE Round Ceiling Canopy Kit - Rose One System

#### **Product short description:**

This Rose One Canopy Kit comes with EVERYTHING you need to make your own 3 hole pendant light utilizing our LARGE round Rose One Canopy & Cover.

What sets this apart from our regular pendant light canopies is that this is a two part system with an extra deep ceiling canopy that allows for easier wiring of connections, as well as a wide cover over the canopy that allows you to create pendant lights, swag chandeliers, cluster lights and more with even greater impact.

This Rose One Canopy Kit includes the following: a LARGE Rose One Cover (7.87" diameter) with pre-drilled holes; a LARGE Extra Deep Rose One Canopy (4.7" diameter); cable clamp strain reliefs; and all brackets & mounting hardware.

#### Technical data for LARGE Round Ceiling Canopy Kit - Rose One System

- LARGE Extra Deep Rose One Ceiling Canopy
- Diameter: 4.7 inches
- Height: 1.38 inches
- Material: metal
- Bracket fasteners
- 4 Caps and 4 rubber grommets are included for side holes
- LARGE Rose One Cover
- Material: aluminum or dibond
- Diameter: 7.87 inches
- Hole diameters: 10 mm (3/8")
- Thickness: if aluminum 1 mm, if dibond 3 mm
- Clear plastic cable clamp strain reliefs included (1 per hole)