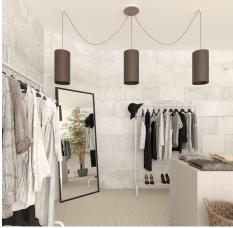

#### **Product short description:**

This Rose One Canopy Kit comes with EVERYTHING you need to make your own 3 hole pendant light utilizing our LARGE round Rose One Canopy & Cover.

What sets this apart from our regular pendant light canopies is that this is a two part system with an extra deep ceiling canopy that allows for easier wiring of connections, as well as a wide cover over the canopy that allows you to create pendant lights, swag chandeliers, cluster lights and more with even greater impact.

Our Rose One Canopy Kits come in a wide variety of colors and designs. And you can choose from the whichever pre-drilled hole pattern works best for you OR purchase one of our Rose One Cover Un-drilled Blanks and you can create whatever pattern you like!