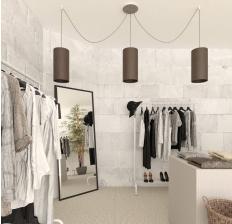

#### **Product short description:**

This Rose One Canopy Kit comes with EVERYTHING you need to make your own 3 hole pendant light utilizing our LARGE round Rose One Canopy & Cover.

What sets this apart from our regular pendant light canopies is that this is a two part system with an extra deep ceiling canopy that allows for easier wiring of connections, as well as a wide cover over the canopy that allows you to create pendant lights, swag chandeliers, cluster lights and more with even greater impact.

Our Rose One Canopy Kits come in a wide variety of colors and designs. And you can choose from the whichever pre-drilled hole pattern works best for you OR purchase one of our Rose One Cover Un-drilled Blanks and you can create whatever pattern you like!