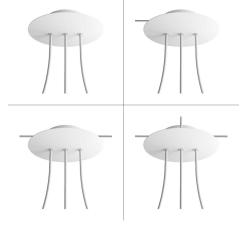

# **Product title:**

3 In-line Holes - LARGE Round Ceiling Canopy Kit - Rose One System

This Rose One Canopy Kit includes the following: a LARGE Rose One Cover (7.87" diameter) with pre-drilled holes; a LARGE Extra Deep Rose One Canopy (4.7" diameter); cable clamp strain reliefs; and all brackets & mounting hardware.

Our Rose One Canopy Kits come in a wide variety of colors and designs. And you can choose from the whichever pre-drilled hole pattern works best for you OR purchase one of our Rose One Cover Un-drilled Blanks and you can create whatever pattern you like!