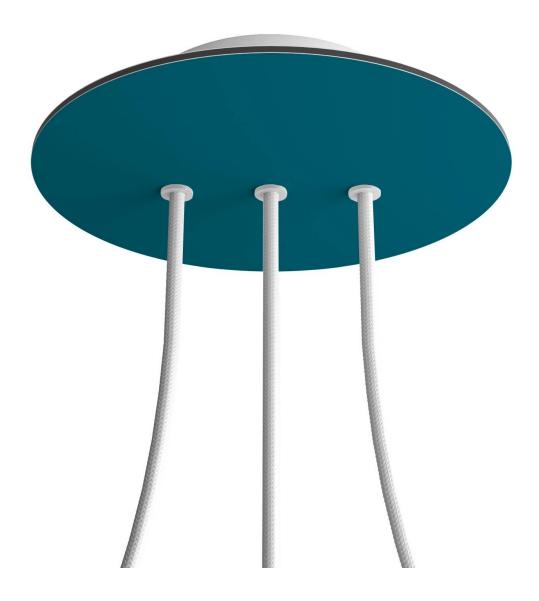

#### **Product short description:**

This Rose One Canopy Kit comes with EVERYTHING you need to make your own 3 hole pendant light utilizing our LARGE round Rose One Canopy & Cover.

What sets this apart from our regular pendant light canopies is that this is a two part system with an extra deep ceiling canopy that allows for easier wiring of connections, as well as a wide cover over the canopy that allows you to create pendant lights, swag chandeliers, cluster lights and more with even greater impact.

This Rose One Canopy Kit includes the following: a LARGE Rose One Cover (7.87" diameter) with pre-drilled holes; a LARGE Extra Deep Rose One Canopy (4.7" diameter); cable clamp strain reliefs; and all brackets & mounting hardware.

#### Technical data for LARGE Round Ceiling Canopy Kit - Rose One System

- LARGE Extra Deep Rose One Ceiling Canopy
- Diameter: 4.7 inches
- Height: 1.38 inches
- Material: metal
- Bracket fasteners
- 4 Caps and 4 rubber grommets are included for side holes
- LARGE Rose One Cover
- Material: aluminum or dibond
- Diameter: 7.87 inches
- Hole diameters: 10 mm (3/8")
- Thickness: if aluminum 1 mm, if dibond 3 mm
- Clear plastic cable clamp strain reliefs included (1 per hole)