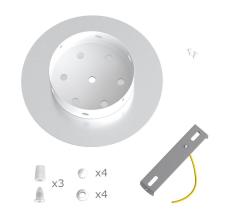

This Rose One Canopy Kit includes the following: a LARGE Rose One Cover (7.87" diameter) with pre-drilled holes; a LARGE Extra Deep Rose One Canopy (4.7" diameter); cable clamp strain reliefs; and all brackets & mounting hardware.

#### Technical data for LARGE Round Ceiling Canopy Kit - Rose One System

- LARGE Extra Deep Rose One Ceiling Canopy
- Diameter: 4.7 inches
- Height: 1.38 inches
- Material: metal
- Bracket fasteners
- 4 Caps and 4 rubber grommets are included for side holes
- LARGE Rose One Cover
- Material: aluminum or dibond
- Diameter: 7.87 inches
- Hole diameters: 10 mm (3/8")
- Thickness: if aluminum 1 mm, if dibond 3 mm
- Clear plastic cable clamp strain reliefs included (1 per hole)