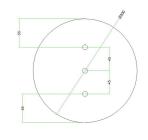

#### Technical data for LARGE Round Ceiling Canopy Kit - Rose One System

- LARGE Extra Deep Rose One Ceiling Canopy
- Diameter: 4.7 inches
- Height: 1.38 inches
- Material: metal
- Bracket fasteners
- 4 Caps and 4 rubber grommets are included for side holes
- LARGE Rose One Cover
- Material: aluminum or dibond
- Diameter: 7.87 inches
- Hole diameters: 10 mm (3/8")
- Thickness: if aluminum 1 mm, if dibond 3 mm
- Clear plastic cable clamp strain reliefs included (1 per hole)