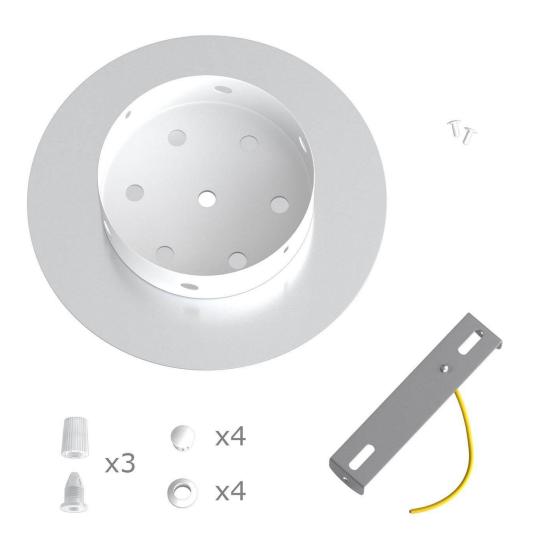

This Rose One Canopy Kit includes the following: a LARGE Rose One Cover (7.87" diameter) with pre-drilled holes; a LARGE Extra Deep Rose One Canopy (4.7" diameter); cable clamp strain reliefs; and all brackets & mounting hardware.

#### Technical data for LARGE Round Ceiling Canopy Kit - Rose One System

- LARGE Extra Deep Rose One Ceiling Canopy
- Diameter: 4.7 inches
- Height: 1.38 inches
- Material: metal
- Bracket fasteners
- 4 Caps and 4 rubber grommets are included for side holes
- LARGE Rose One Cover
- Material: aluminum or dibond
- Diameter: 7.87 inches
- Hole diameters: 10 mm (3/8")
- Thickness: if aluminum 1 mm, if dibond 3 mm
- Clear plastic cable clamp strain reliefs included (1 per hole)