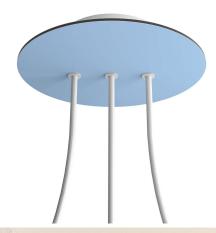

#### **Product short description:**

This Rose One Canopy Kit comes with EVERYTHING you need to make your own 3 hole pendant light utilizing our LARGE round Rose One Canopy & Cover.

What sets this apart from our regular pendant light canopies is that this is a two part system with an extra deep ceiling canopy that allows for easier wiring of connections, as well as a wide cover over the canopy that allows you to create pendant lights, swag chandeliers, cluster lights and more with even greater impact.

This Rose One Canopy Kit includes the following: a LARGE Rose One Cover (7.87" diameter) with pre-drilled holes; a LARGE Extra Deep Rose One Canopy (4.7" diameter); cable clamp strain reliefs; and all brackets & mounting hardware.