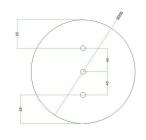

This Rose One Canopy Kit includes the following: a LARGE Rose One Cover (7.87" diameter) with pre-drilled holes; a LARGE Extra Deep Rose One Canopy (4.7" diameter); cable clamp strain reliefs; and all brackets & mounting hardware.

#### Technical data for LARGE Round Ceiling Canopy Kit - Rose One System

- LARGE Extra Deep Rose One Ceiling Canopy
- Diameter: 4.7 inches
- Height: 1.38 inches
- Material: metal
- Bracket fasteners
- 4 Caps and 4 rubber grommets are included for side holes
- LARGE Rose One Cover
- Material: aluminum or dibond
- Diameter: 7.87 inches
- Hole diameters: 10 mm (3/8")
- Thickness: if aluminum 1 mm, if dibond 3 mm
- Clear plastic cable clamp strain reliefs included (1 per hole)