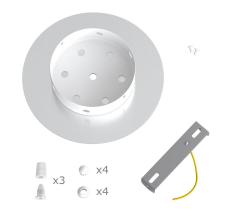

This Rose One Canopy Kit includes the following: a LARGE Rose One Cover (7.87" diameter) with pre-drilled holes; a LARGE Extra Deep Rose One Canopy (4.7" diameter); cable clamp strain reliefs; and all brackets & mounting hardware.

#### Technical data for LARGE Round Ceiling Canopy Kit - Rose One System

- LARGE Extra Deep Rose One Ceiling Canopy
- Diameter: 4.7 inches
- Height: 1.38 inches
- Material: metal
- Bracket fasteners
- 4 Caps and 4 rubber grommets are included for side holes
- LARGE Rose One Cover
- Material: aluminum or dibond
- Diameter: 7.87 inches
- Hole diameters: 10 mm (3/8")
- Thickness: if aluminum 1 mm, if dibond 3 mm
- Clear plastic cable clamp strain reliefs included (1 per hole)