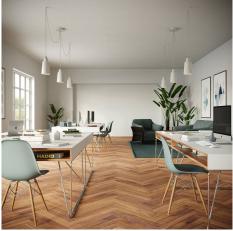

#### **Product short description:**

This Rose One Canopy Kit comes with EVERYTHING you need to make your own 3 hole pendant light utilizing our LARGE round Rose One Canopy & Cover.

What sets this apart from our regular pendant light canopies is that this is a two part system with an extra deep ceiling canopy that allows for easier wiring of connections, as well as a wide cover over the canopy that allows you to create pendant lights, swag chandeliers, cluster lights and more with even greater impact.

Our Rose One Canopy Kits come in a wide variety of colors and designs. And you can choose from the whichever pre-drilled hole pattern works best for you OR purchase one of our Rose One Cover Un-drilled Blanks and you can create whatever pattern you like!