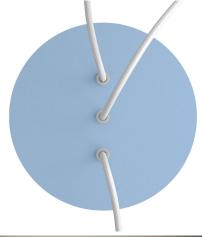

# **Product title:**

3 In-line Holes - LARGE Round Ceiling Canopy Kit - Rose One System

#### **Product short description:**

This Rose One Canopy Kit comes with EVERYTHING you need to make your own 3 hole pendant light utilizing our LARGE round Rose One Canopy & Cover.

What sets this apart from our regular pendant light canopies is that this is a two part system with an extra deep ceiling canopy that allows for easier wiring of connections, as well as a wide cover over the canopy that allows you to create pendant lights, swag chandeliers, cluster lights and more with even greater impact.

This Rose One Canopy Kit includes the following: a LARGE Rose One Cover (7.87" diameter) with pre-drilled holes; a LARGE Extra Deep Rose One Canopy (4.7" diameter); cable clamp strain reliefs; and all brackets & mounting hardware.

#### Technical data for LARGE Round Ceiling Canopy Kit - Rose One System

- LARGE Extra Deep Rose One Ceiling Canopy
- Diameter: 4.7 inches
- Height: 1.38 inches
- Material: metal
- Bracket fasteners
- 4 Caps and 4 rubber grommets are included for side holes
- LARGE Rose One Cover
- Material: aluminum or dibond
- Diameter: 7.87 inches
- Hole diameters: 10 mm (3/8")
- Thickness: if aluminum 1 mm, if dibond 3 mm
- Clear plastic cable clamp strain reliefs included (1 per hole)