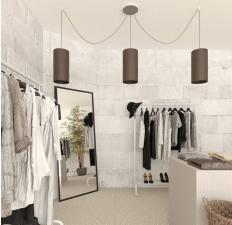

#### **Product short description:**

This Rose One Canopy Kit comes with EVERYTHING you need to make your own 3 hole pendant light utilizing our LARGE round Rose One Canopy & Cover.

What sets this apart from our regular pendant light canopies is that this is a two part system with an extra deep ceiling canopy that allows for easier wiring of connections, as well as a wide cover over the canopy that allows you to create pendant lights, swag chandeliers, cluster lights and more with even greater impact.

Our Rose One Canopy Kits come in a wide variety of colors and designs. And you can choose from the whichever pre-drilled hole pattern works best for you OR purchase one of our Rose One Cover Un-drilled Blanks and you can create whatever pattern you like!