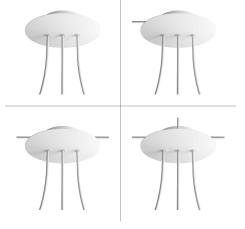

# **Product title:**

3 In-line Holes - LARGE Round Ceiling Canopy Kit - Rose One System

This Rose One Canopy Kit includes the following: a LARGE Rose One Cover (7.87" diameter) with pre-drilled holes; a LARGE Extra Deep Rose One Canopy (4.7" diameter); cable clamp strain reliefs; and all brackets & mounting hardware.

#### Technical data for LARGE Round Ceiling Canopy Kit - Rose One System

- LARGE Extra Deep Rose One Ceiling Canopy
- Diameter: 4.7 inches
- Height: 1.38 inches
- Material: metal
- Bracket fasteners
- 4 Caps and 4 rubber grommets are included for side holes
- LARGE Rose One Cover
- Material: aluminum or dibond
- Diameter: 7.87 inches
- Hole diameters: 10 mm (3/8")
- Thickness: if aluminum 1 mm, if dibond 3 mm
- Clear plastic cable clamp strain reliefs included (1 per hole)