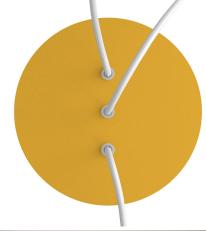

# **Product title:**

3 In-line Holes - LARGE Round Ceiling Canopy Kit - Rose One System

This Rose One Canopy Kit includes the following: a LARGE Rose One Cover (7.87" diameter) with pre-drilled holes; a LARGE Extra Deep Rose One Canopy (4.7" diameter); cable clamp strain reliefs; and all brackets & mounting hardware.

#### Technical data for LARGE Round Ceiling Canopy Kit - Rose One System

- LARGE Extra Deep Rose One Ceiling Canopy
- Diameter: 4.7 inches
- Height: 1.38 inches
- Material: metal
- Bracket fasteners
- 4 Caps and 4 rubber grommets are included for side holes
- LARGE Rose One Cover
- Material: aluminum or dibond
- Diameter: 7.87 inches
- Hole diameters: 10 mm (3/8")
- Thickness: if aluminum 1 mm, if dibond 3 mm
- Clear plastic cable clamp strain reliefs included (1 per hole)