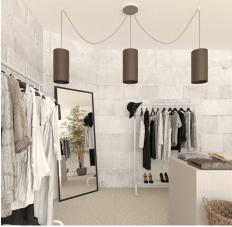

#### **Product short description:**

This Rose One Canopy Kit comes with EVERYTHING you need to make your own 3 hole pendant light utilizing our LARGE round Rose One Canopy & Cover.

What sets this apart from our regular pendant light canopies is that this is a two part system with an extra deep ceiling canopy that allows for easier wiring of connections, as well as a wide cover over the canopy that allows you to create pendant lights, swag chandeliers, cluster lights and more with even greater impact.

Our Rose One Canopy Kits come in a wide variety of colors and designs. And you can choose from the whichever pre-drilled hole pattern works best for you OR purchase one of our Rose One Cover Un-drilled Blanks and you can create whatever pattern you like!