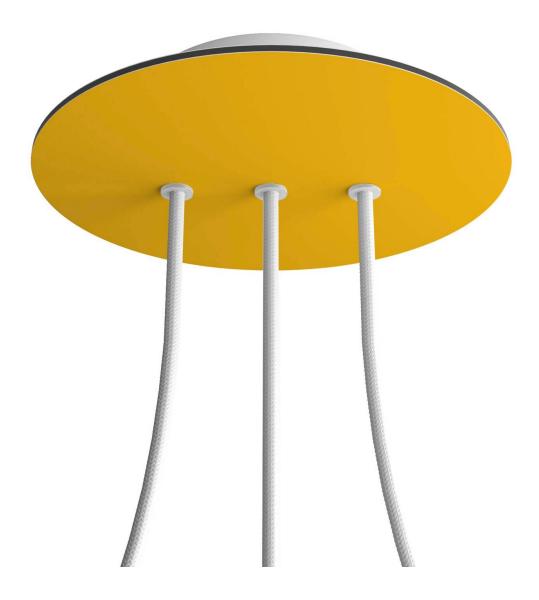

# **Product title:**

3 In-line Holes - LARGE Round Ceiling Canopy Kit - Rose One System

This Rose One Canopy Kit includes the following: a LARGE Rose One Cover (7.87" diameter) with pre-drilled holes; a LARGE Extra Deep Rose One Canopy (4.7" diameter); cable clamp strain reliefs; and all brackets & mounting hardware.

#### Technical data for LARGE Round Ceiling Canopy Kit - Rose One System

- LARGE Extra Deep Rose One Ceiling Canopy
- Diameter: 4.7 inches
- Height: 1.38 inches
- Material: metal
- Bracket fasteners
- 4 Caps and 4 rubber grommets are included for side holes
- LARGE Rose One Cover
- Material: aluminum or dibond
- Diameter: 7.87 inches
- Hole diameters: 10 mm (3/8")
- Thickness: if aluminum 1 mm, if dibond 3 mm
- Clear plastic cable clamp strain reliefs included (1 per hole)