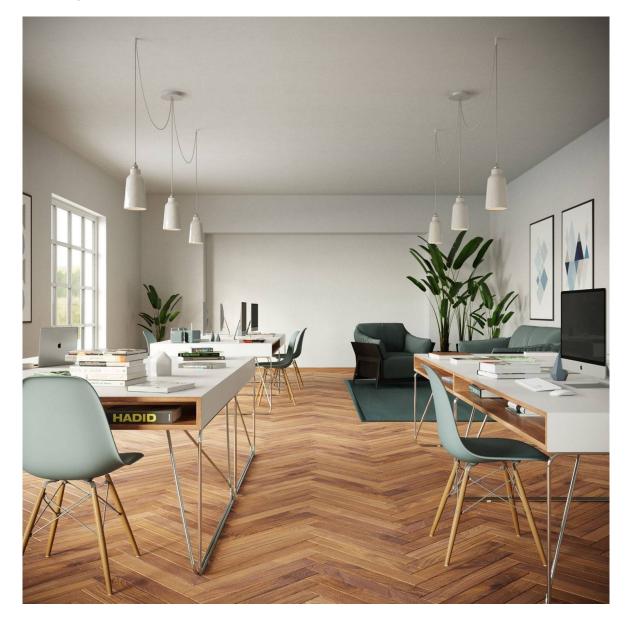

#### **Product short description:**

This Rose One Canopy Kit comes with EVERYTHING you need to make your own 3 hole pendant light utilizing our LARGE round Rose One Canopy & Cover.

What sets this apart from our regular pendant light canopies is that this is a two part system with an extra deep ceiling canopy that allows for easier wiring of connections, as well as a wide cover over the canopy that allows you to create pendant lights, swag chandeliers, cluster lights and more with even greater impact.

This Rose One Canopy Kit includes the following: a LARGE Rose One Cover (7.87" diameter) with pre-drilled holes; a LARGE Extra Deep Rose One Canopy (4.7" diameter); cable clamp strain reliefs; and all brackets & mounting hardware.

Our Rose One Canopy Kits come in a wide variety of colors and designs. And you can choose from the whichever pre-drilled hole pattern works best for you OR purchase one of our Rose One Cover Un-drilled Blanks and you can create whatever pattern you like!