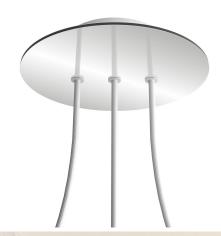

#### **Product short description:**

This Rose One Canopy Kit comes with EVERYTHING you need to make your own 3 hole pendant light utilizing our LARGE round Rose One Canopy & Cover.

What sets this apart from our regular pendant light canopies is that this is a two part system with an extra deep ceiling canopy that allows for easier wiring of connections, as well as a wide cover over the canopy that allows you to create pendant lights, swag chandeliers, cluster lights and more with even greater impact.

This Rose One Canopy Kit includes the following: a LARGE Rose One Cover (7.87" diameter) with pre-drilled holes; a LARGE Extra Deep Rose One Canopy (4.7" diameter); cable clamp strain reliefs; and all brackets & mounting hardware.

#### Technical data for LARGE Round Ceiling Canopy Kit - Rose One System

- LARGE Extra Deep Rose One Ceiling Canopy
- Diameter: 4.7 inches
- Height: 1.38 inches
- Material: metal
- Bracket fasteners
- 4 Caps and 4 rubber grommets are included for side holes
- LARGE Rose One Cover
- Material: aluminum or dibond
- Diameter: 7.87 inches
- Hole diameters: 10 mm (3/8")
- Thickness: if aluminum 1 mm, if dibond 3 mm
- Clear plastic cable clamp strain reliefs included (1 per hole)