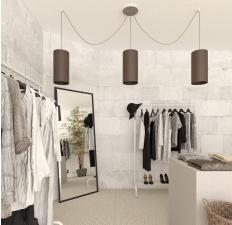

#### **Product short description:**

This Rose One Canopy Kit comes with EVERYTHING you need to make your own 3 hole pendant light utilizing our LARGE round Rose One Canopy & Cover.

What sets this apart from our regular pendant light canopies is that this is a two part system with an extra deep ceiling canopy that allows for easier wiring of connections, as well as a wide cover over the canopy that allows you to create pendant lights, swag chandeliers, cluster lights and more with even greater impact.

Our Rose One Canopy Kits come in a wide variety of colors and designs. And you can choose from the whichever pre-drilled hole pattern works best for you OR purchase one of our Rose One Cover Un-drilled Blanks and you can create whatever pattern you like!