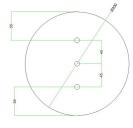

This Rose One Canopy Kit includes the following: a LARGE Rose One Cover (7.87" diameter) with pre-drilled holes; a LARGE Extra Deep Rose One Canopy (4.7" diameter); cable clamp strain reliefs; and all brackets & mounting hardware.

#### Technical data for LARGE Round Ceiling Canopy Kit - Rose One System

- LARGE Extra Deep Rose One Ceiling Canopy
- Diameter: 4.7 inches
- Height: 1.38 inches
- Material: metal
- Bracket fasteners
- 4 Caps and 4 rubber grommets are included for side holes
- LARGE Rose One Cover
- Material: aluminum or dibond
- Diameter: 7.87 inches
- Hole diameters: 10 mm (3/8")
- Thickness: if aluminum 1 mm, if dibond 3 mm
- Clear plastic cable clamp strain reliefs included (1 per hole)