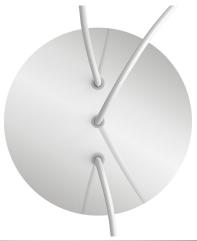

# **Product title:**

3 In-line Holes - LARGE Round Ceiling Canopy Kit - Rose One System

This Rose One Canopy Kit includes the following: a LARGE Rose One Cover (7.87" diameter) with pre-drilled holes; a LARGE Extra Deep Rose One Canopy (4.7" diameter); cable clamp strain reliefs; and all brackets & mounting hardware.

#### Technical data for LARGE Round Ceiling Canopy Kit - Rose One System

- LARGE Extra Deep Rose One Ceiling Canopy
- Diameter: 4.7 inches
- Height: 1.38 inches
- Material: metal
- Bracket fasteners
- 4 Caps and 4 rubber grommets are included for side holes
- LARGE Rose One Cover
- Material: aluminum or dibond
- Diameter: 7.87 inches
- Hole diameters: 10 mm (3/8")
- Thickness: if aluminum 1 mm, if dibond 3 mm
- Clear plastic cable clamp strain reliefs included (1 per hole)